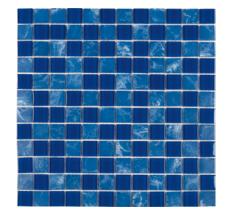

#### Product Code ML 05

| Product          | Hand Paint Sky Blue |
|------------------|---------------------|
| Size             | 1X1                 |
| Finish           | Brushed (6mm)       |
| Material Type    | Glass               |
| Application Area | Pool                |