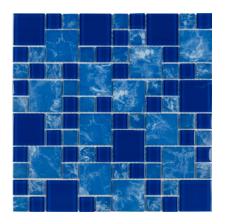

#### Product Code ML 33

| Product          | Mix Cobalt Blue    |
|------------------|--------------------|
| Size             | 1X1x2x2            |
| Finish           | Ocean Effect (6mm) |
| Material Type    | Glass              |
| Application Area | Pool               |