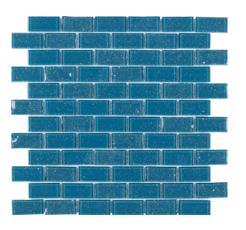

#### Product Code ML 01

| Product          | Hand Paint Sky Blue |
|------------------|---------------------|
| Size             | 2X2                 |
| Finish           | Brushed (6mm)       |
| Material Type    | Glass               |
| Application Area | Pool                |