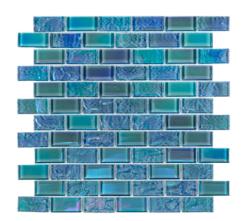

#### Product Code ML 41

| Product          | Patterned Blue        |
|------------------|-----------------------|
| Size             | 1,5 X 4               |
| Finish           | Iridium Surface (6mm) |
| Material Type    | Glass                 |
| Application Area | Pool                  |

#### Product Code ML 43

| Product          | Patterned Mix Blue    |
|------------------|-----------------------|
| Size             | 1,5 X 4               |
| Finish           | Iridium Surface (6mm) |
| Material Type    | Glass                 |
| Application Area | Pool                  |