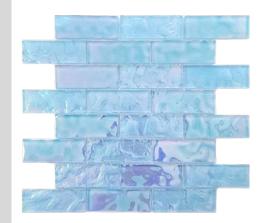

#### Product Code ML 01

| Product          | Hand Paint Sky Blue |
|------------------|---------------------|
| Size             | 2X2                 |
| Finish           | Brushed (6mm)       |
| Material Type    | Glass               |
| Application Area | Pool                |

#### Product Code ML 03

| Product          | Hand Paint Sky Blue |
|------------------|---------------------|
| Size             | 1X2                 |
| Finish           | Brushed (6mm)       |
| Material Type    | Glass               |
| Application Area | Pool                |

#### Product Code ML 05

| Product          | Hand Paint Sky Blue |
|------------------|---------------------|
| Size             | 1X1                 |
| Finish           | Brushed (6mm)       |
| Material Type    | Glass               |
| Application Area | Pool                |