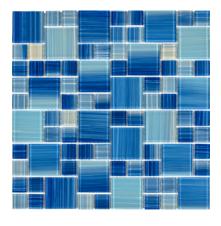

#### Product Code ML 31

| Product          | Cobalt Blue        |
|------------------|--------------------|
| Size             | 2 X 2              |
| Finish           | Ocean Effect (6mm) |
| Material Type    | Glass              |
| Application Area | Pool               |

#### Product Code ML 33

| Product          | Mix Cobalt Blue    |
|------------------|--------------------|
| Size             | 1X1x2x2            |
| Finish           | Ocean Effect (6mm) |
| Material Type    | Glass              |
| Application Area | Pool               |

#### Product Code ML 35

| Product          | Cobalt Blue        |
|------------------|--------------------|
| Size             | 1X1                |
| Finish           | Ocean Effect (6mm) |
| Material Type    | Glass              |
| Application Area | Pool               |