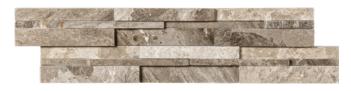

#### Product Code MS 07

| Product          | Ledger Panel            |
|------------------|-------------------------|
| Size             | 15 X 60                 |
| Finish           | Split Face              |
| Material Type    | Autumn Blend Travertine |
| Application Area | Wall                    |