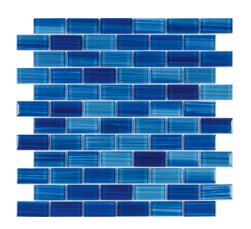

#### Product Code ML 13

| Product          | Hand Paint Sea Blue |
|------------------|---------------------|
| Size             | 1X2                 |
| Finish           | Brushed (6mm)       |
| Material Type    | Glass               |
| Application Area | Pool                |