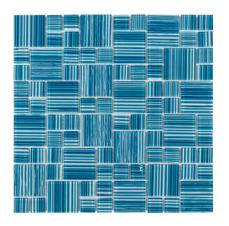

#### Product Code ML 41

| Product          | Patterned Blue        |
|------------------|-----------------------|
| Size             | 1,5 X 4               |
| Finish           | Iridium Surface (6mm) |
| Material Type    | Glass                 |
| Application Area | Pool                  |

#### Product Code ML 43

| Product          | Patterned Mix Blue    |
|------------------|-----------------------|
| Size             | 1,5 X 4               |
| Finish           | Iridium Surface (6mm) |
| Material Type    | Glass                 |
| Application Area | Pool                  |