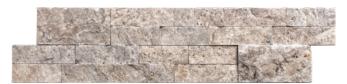

Product Code MS 10

| Product          | Ledger Panel     |
|------------------|------------------|
| Size             | 15 X 60          |
| Finish           | Split Face       |
| Material Type    | Light Travertine |
| Application Area | Wall             |

Product Code MS 12

| Product          | Ledger Panel      |
|------------------|-------------------|
| Size             | 15 X 60           |
| Finish           | Split Face        |
| Material Type    | Silver Travertine |
| Application Area | Wall              |