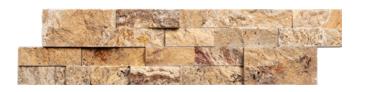

#### Product Code MS 07

| Product          | Ledger Panel            |
|------------------|-------------------------|
| Size             | 15 X 60                 |
| Finish           | Split Face              |
| Material Type    | Autumn Blend Travertine |
| Application Area | Wall                    |