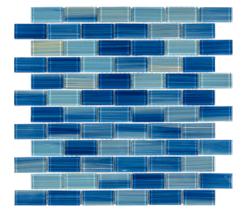

#### Product Code ML 55

| Product          | Iridium Blue   |
|------------------|----------------|
| Size             | 1X2            |
| Finish           | Lustered (6mm) |
| Material Type    | Glass          |
| Application Area | Pool           |
|                  |                |