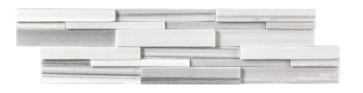

### LEDGER PANELS

#### Product Code MS 01

| Product          | Ledger Panel   |
|------------------|----------------|
| Size             | 15 X 60        |
| Finish           | Three - D      |
| Material Type    | Marmara Marble |
| Application Area | Wall           |

#### Product Code MS 03

| Product          | Ledger Panel |
|------------------|--------------|
| Size             | 15 X 60      |
| Finish           | Three - D    |
| Material Type    | White Marble |
| Application Area | Wall         |

#### Product Code MS 05

| Product          | Ledger Panel   |
|------------------|----------------|
| Size             | 15 X 60        |
| Finish           | Three - D      |
| Material Type    | Mix Travertine |
| Application Area | Wall           |

#### Product Code MS 02

| Product          | Ledger Panel  |
|------------------|---------------|
| Size             | 15 X 60       |
| Finish           | Three - D     |
| Material Type    | Vanilla Beige |
| Application Area | Wall          |

#### Product Code MS 04

| Product          | Ledger Panel        |
|------------------|---------------------|
| Size             | 15 X 60             |
| Finish           | Three - D           |
| Material Type    | Silver Shadow Beige |
| Application Area | Wall                |

#### Product Code MS 06

| Product          | Ledger Panel |
|------------------|--------------|
| Size             | 15 X 60      |
| Finish           | Split Face   |
| Material Type    | White Marble |
| Application Area | Wall         |
|                  | I .          |