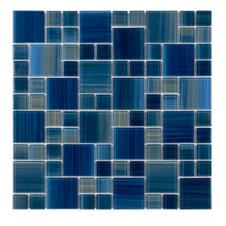

#### Product Code ML 33

| Product          | Mix Cobalt Blue    |
|------------------|--------------------|
| Size             | 1X1x2x2            |
| Finish           | Ocean Effect (6mm) |
| Material Type    | Glass              |
| Application Area | Pool               |