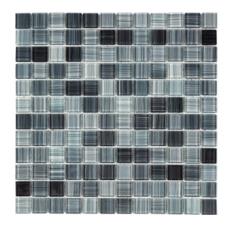

| Product Code     | ML133                   |
|------------------|-------------------------|
| Product          | Hand Paint Blue - Beige |
| Size             | 1X1                     |
| Finish           | Brushed (6mm)           |
| Material Type    | Glass                   |
| Application Area | Pool                    |