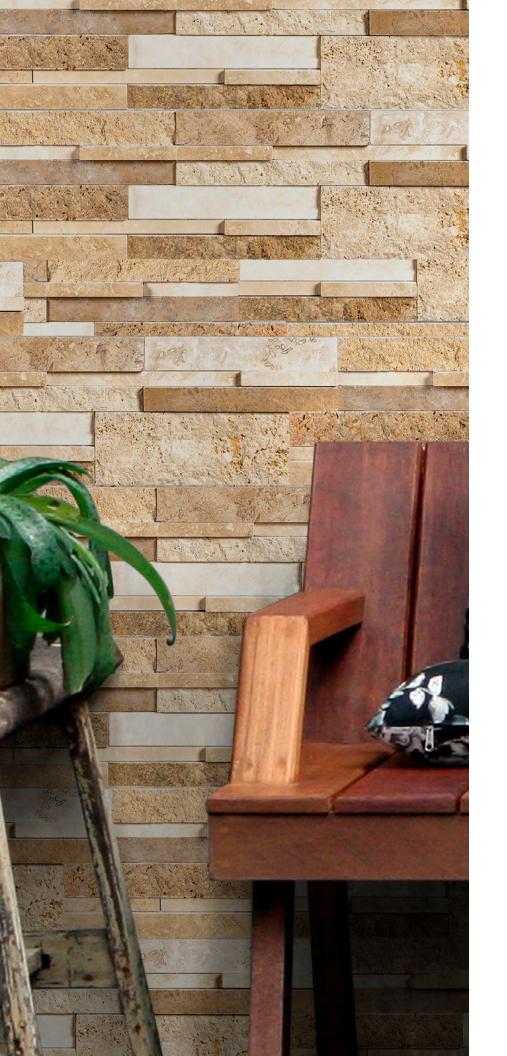

### LEDGER PANELS

#### Product Code MS 05

| Product          | Ledger Panel   |
|------------------|----------------|
| Size             | 15 X 60        |
| Finish           | Three - D      |
| Material Type    | Mix Travertine |
| Application Area | Wall           |

#### Product Code MS 08

| Product          | Ledger Panel   |
|------------------|----------------|
| Size             | 15 X 60        |
| Finish           | Split Face     |
| Material Type    | Mix Travertine |
| Application Area | Wall           |