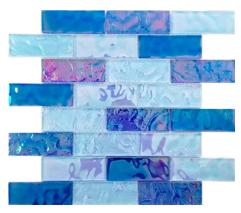

#### Product Code ML 11

| i iodact code    |                     |
|------------------|---------------------|
| Product          | Hand Paint Sea Blue |
| Size             | 2X2                 |
| Finish           | Brushed (6mm)       |
| Material Type    | Glass               |
| Application Area | Pool                |

#### Product Code ML 13

| Product          | Hand Paint Sea Blue |
|------------------|---------------------|
| Size             | 1X2                 |
| Finish           | Brushed (6mm)       |
| Material Type    | Glass               |
| Application Area | Pool                |

#### Product Code ML15

| Product          | Hand Paint Sea Blue |
|------------------|---------------------|
| Size             | 1X1                 |
| Finish           | Brushed (6mm)       |
| Material Type    | Glass               |
| Application Area | Pool                |
|                  |                     |