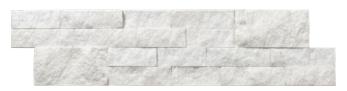

#### Product Code MS 03

| Product          | Ledger Panel |
|------------------|--------------|
| Size             | 15 X 60      |
| Finish           | Three - D    |
| Material Type    | White Marble |
| Application Area | Wall         |