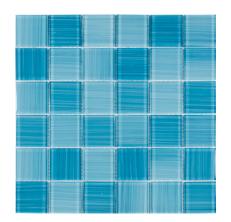

#### Product Code ML 01

| Product          | Hand Paint Sky Blue |
|------------------|---------------------|
| Size             | 2X2                 |
| Finish           | Brushed (6mm)       |
| Material Type    | Glass               |
| Application Area | Pool                |