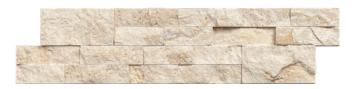

#### Product Code MS 09

| Product          | Ledger Panel |
|------------------|--------------|
| Size             | 15 X 60      |
| Finish           | Split Face   |
| Material Type    | Tahoe Marble |
| Application Area | Wall         |