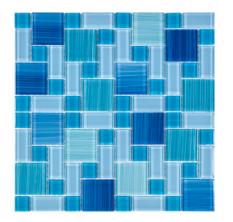

#### Product Code ML 63

| Product          | Hand Paint Blue Mix |
|------------------|---------------------|
| Size             | 1 X 1x 2 x 2        |
| Finish           | Brushed (6mm)       |
| Material Type    | Glass               |
| Application Area | Pool                |