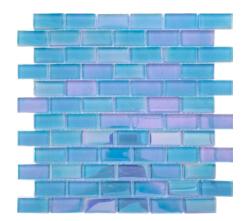

#### Product Code ML 31

| Product          | Cobalt Blue        |
|------------------|--------------------|
| Size             | 2 X 2              |
| Finish           | Ocean Effect (6mm) |
| Material Type    | Glass              |
| Application Area | Pool               |

#### Product Code ML 33

| Product          | Mix Cobalt Blue    |
|------------------|--------------------|
| Size             | 1X1x2x2            |
| Finish           | Ocean Effect (6mm) |
| Material Type    | Glass              |
| Application Area | Pool               |

#### Product Code ML 35

| Product          | Cobalt Blue        |
|------------------|--------------------|
| Size             | 1X1                |
| Finish           | Ocean Effect (6mm) |
| Material Type    | Glass              |
| Application Area | Pool               |