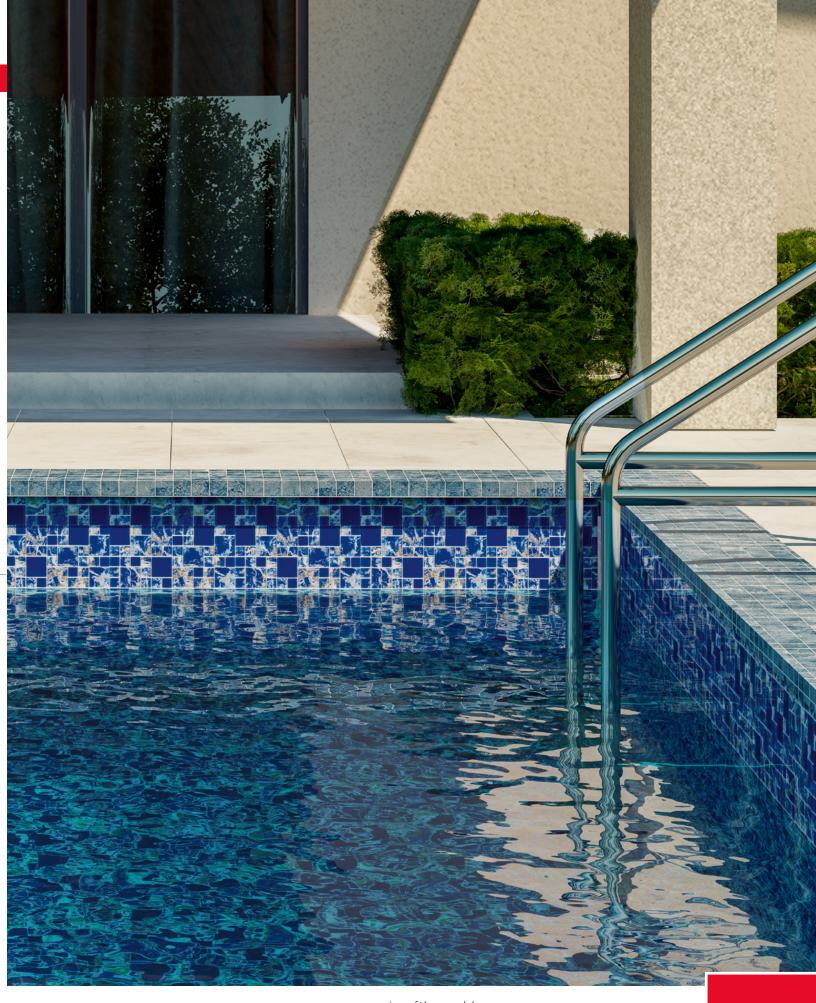

#### Product Code ML 01

| Product          | Hand Paint Sky Blue |
|------------------|---------------------|
| Size             | 2X2                 |
| Finish           | Brushed (6mm)       |
| Material Type    | Glass               |
| Application Area | Pool                |

#### Product Code ML 03

| Product          | Hand Paint Sky Blue |
|------------------|---------------------|
| Size             | 1X2                 |
| Finish           | Brushed (6mm)       |
| Material Type    | Glass               |
| Application Area | Pool                |

#### Product Code ML 05

| Product          | Hand Paint Sky Blue |
|------------------|---------------------|
| Size             | 1X1                 |
| Finish           | Brushed (6mm)       |
| Material Type    | Glass               |
| Application Area | Pool                |

#### Product Code ML 11

| i iodact code    |                     |
|------------------|---------------------|
| Product          | Hand Paint Sea Blue |
| Size             | 2X2                 |
| Finish           | Brushed (6mm)       |
| Material Type    | Glass               |
| Application Area | Pool                |

#### Product Code ML 13

| Product          | Hand Paint Sea Blue |
|------------------|---------------------|
| Size             | 1X2                 |
| Finish           | Brushed (6mm)       |
| Material Type    | Glass               |
| Application Area | Pool                |

#### Product Code ML15

| Product          | Hand Paint Sea Blue |
|------------------|---------------------|
| Size             | 1X1                 |
| Finish           | Brushed (6mm)       |
| Material Type    | Glass               |
| Application Area | Pool                |
|                  |                     |