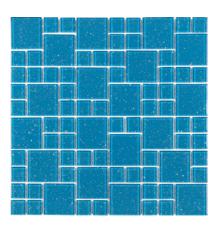

#### Product Code ML 201

| Product          | Pattern Turqoise Blue |
|------------------|-----------------------|
| Size             | 1X2                   |
| Finish           | Lustered (6mm)        |
| Material Type    | Crystal Glass         |
| Application Area | Pool                  |
|                  |                       |