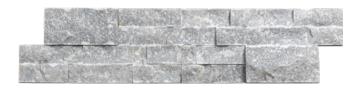

Product Code MS 12

| Product          | Ledger Panel      |
|------------------|-------------------|
| Size             | 15 X 60           |
| Finish           | Split Face        |
| Material Type    | Silver Travertine |
| Application Area | Wall              |