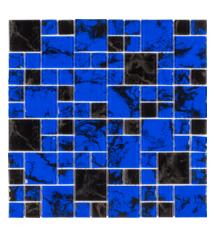

#### Product Code ML 85

| Product          | Hand Paint Cobalt - Beige |
|------------------|---------------------------|
| Size             | 1X1x2                     |
| Finish           | Brushed (6mm)             |
| Material Type    | Glass                     |
| Application Area | Pool                      |

#### Product Code ML 91

| Product          | Hand Paint Cobalt - Beige |
|------------------|---------------------------|
| Size             | 1X1                       |
| Finish           | Brushed (6mm)             |
| Material Type    | Glass                     |
| Application Area | Pool                      |

#### Product Code ML 93

| Product          | Hand Paint Cobalt - Beige |
|------------------|---------------------------|
| Size             | 1X2                       |
| Finish           | Brushed (6mm)             |
| Material Type    | Glass                     |
| Application Area | Pool                      |