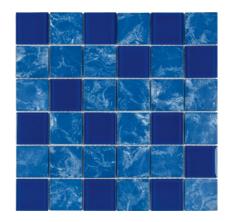

#### Product Code ML 01

| Product          | Hand Paint Sky Blue |
|------------------|---------------------|
| Size             | 2X2                 |
| Finish           | Brushed (6mm)       |
| Material Type    | Glass               |
| Application Area | Pool                |