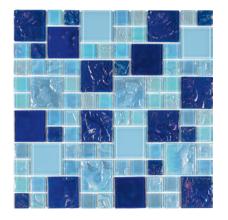

#### Product Code ML 115

| Product          | Night Blue          |
|------------------|---------------------|
| Size             | 1X2x2               |
| Finish           | Galaxy Effect (6mm) |
| Material Type    | Glass               |
| Application Area | Pool                |

## **GLASS MOSAIC**

| Product Code  | ML 121              |
|---------------|---------------------|
| Product       | Night Blue          |
| Size          | 1X2                 |
| Finish        | Galaxy Effect (6mm) |
| Material Type | Glass               |

Application Area Pool

| Product Code     | ML 131                  |
|------------------|-------------------------|
| Product          | Hand Paint Blue - Beige |
| Size             | 1X2                     |
| Finish           | Brushed (6mm)           |
| Material Type    | Glass                   |
| Application Area | Pool                    |