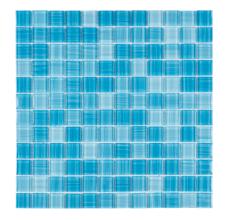

#### Product Code ML 01

| Product          | Hand Paint Sky Blue |
|------------------|---------------------|
| Size             | 2X2                 |
| Finish           | Brushed (6mm)       |
| Material Type    | Glass               |
| Application Area | Pool                |