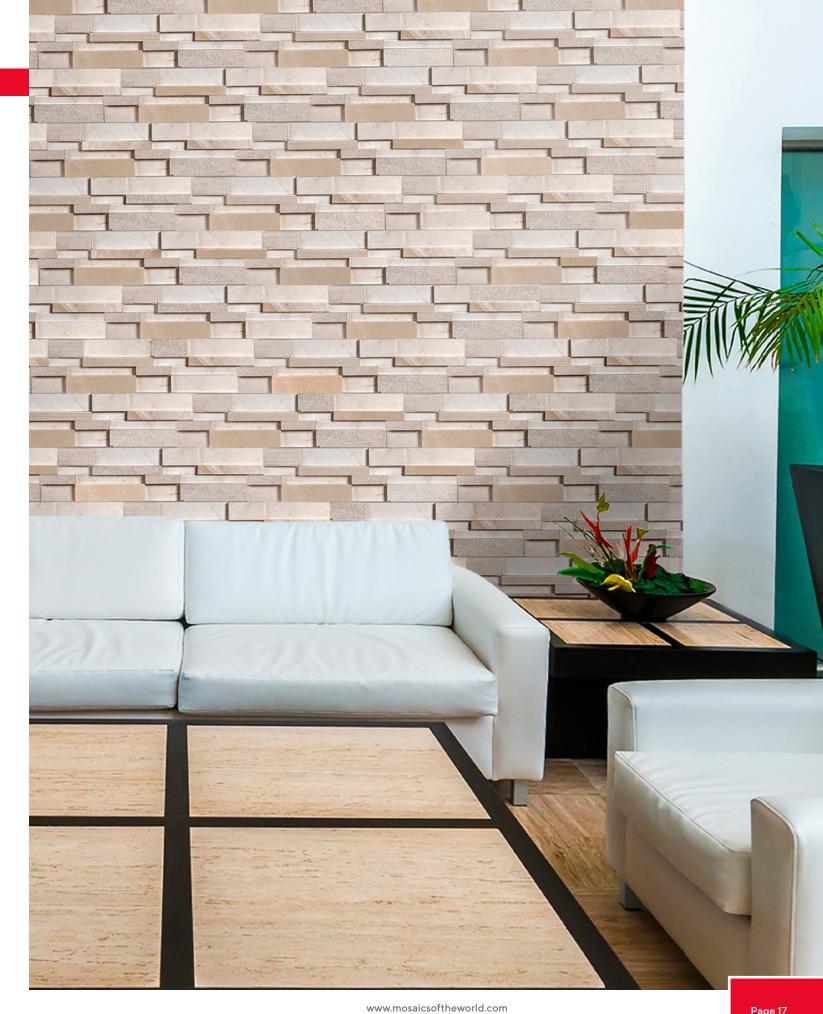

ode MS 02

| Product          | Ledger Panel  |
|------------------|---------------|
| Size             | 15 X 60       |
| Finish           | Three - D     |
| Material Type    | Vanilla Beige |
| Application Area | Wall          |



#### Product Code MS 04

| Product          | Ledger Panel        |
|------------------|---------------------|
| Size             | 15 X 60             |
| Finish           | Three - D           |
| Material Type    | Silver Shadow Beige |
| Application Area | Wall                |



#### Product Code MS 06

| Product          | Ledger Panel |
|------------------|--------------|
| Size             | 15 X 60      |
| Finish           | Split Face   |
| Material Type    | White Marble |
| Application Area | Wall         |
|                  | I .          |



Page 16 www.mosaicsoftheworld.com Page 17

### LEDGER PANELS



#### Product Code MS 07

| Product          | Ledger Panel            |
|------------------|-------------------------|
| Size             | 15 X 60                 |
| Finish           | Split Face              |
| Material Type    | Autumn Blend Travertine |
| Application Area | Wall                    |



#### Product Code MS 09

| Product          | Ledger Panel |
|------------------|--------------|
| Size             | 15 X 60      |
| Finish           | Split Face   |
| Material Type    | Tahoe Marble |
| Application Area | Wall         |



| ĺ | Droc | luct | Code | MS 11   |  |
|---|------|------|------|---------|--|
|   | Proc | luct | Code | 1412 11 |  |

| Product          | Ledger Panel |
|------------------|---