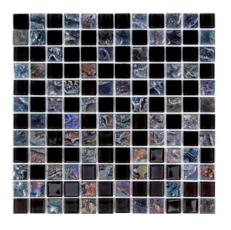

#### Product Code ML 33

| Product          | Mix Cobalt Blue    |
|------------------|--------------------|
| Size             | 1X1x2x2            |
| Finish           | Ocean Effect (6mm) |
| Material Type    | Glass              |
| Application Area | Pool               |