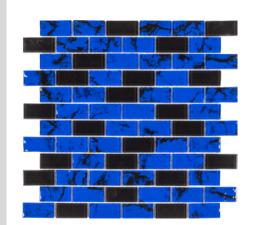

#### Product Code ML 181

| Product          | Ocean Black        |
|------------------|--------------------|
| Size             | 1X2                |
| Finish           | Grain Effect (6mm) |
| Material Type    | Glass              |
| Application Area | Pool               |

#### Product Code ML 185

| Product          | Ocean Black        |
|------------------|--------------------|
| Size             | 1X2x2              |
| Finish           | Grain Effect (6mm) |
| Material Type    | Glass              |
| Application Area | Pool               |