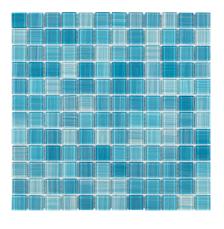

#### Product Code ML 01

| Product          | Hand Paint Sky Blue |
|------------------|---------------------|
| Size             | 2X2                 |
| Finish           | Brushed (6mm)       |
| Material Type    | Glass               |
| Application Area | Pool                |