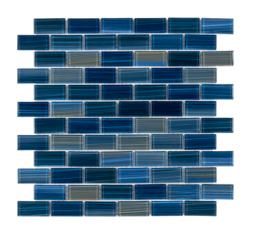

#### Product Code ML 63

| Product          | Hand Paint Blue Mix |
|------------------|---------------------|
| Size             | 1 X 1x 2 x 2        |
| Finish           | Brushed (6mm)       |
| Material Type    | Glass               |
| Application Area | Pool                |