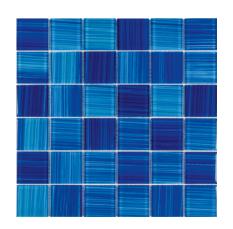

#### Product Code ML 11

| i iodact code    |                     |
|------------------|---------------------|
| Product          | Hand Paint Sea Blue |
| Size             | 2X2                 |
| Finish           | Brushed (6mm)       |
| Material Type    | Glass               |
| Application Area | Pool                |