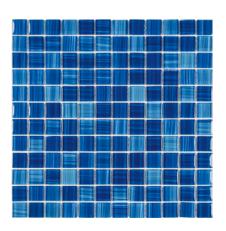

#### Product Code ML 05

| Product          | Hand Paint Sky Blue |
|------------------|---------------------|
| Size             | 1X1                 |
| Finish           | Brushed (6mm)       |
| Material Type    | Glass               |
| Application Area | Pool                |