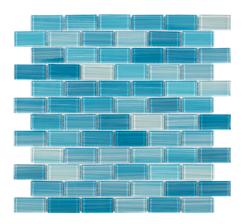

#### Product Code ML 03

| Product          | Hand Paint Sky Blue |
|------------------|---------------------|
| Size             | 1X2                 |
| Finish           | Brushed (6mm)       |
| Material Type    | Glass               |
| Application Area | Pool                |