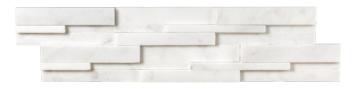

### LEDGER PANELS

#### Product Code MS 07

| Product          | Ledger Panel            |
|------------------|-------------------------|
| Size             | 15 X 60                 |
| Finish           | Split Face              |
| Material Type    | Autumn Blend Travertine |
| Application Area | Wall                    |

#### Product Code MS 09

| Product          | Ledger Panel |
|------------------|--------------|
| Size             | 15 X 60      |
| Finish           | Split Face   |
| Material Type    | Tahoe Marble |
| Application Area | Wall         |

| ĺ | Droc | luct | Code | MS 11   |  |
|---|------|------|------|---------|--|
|   | Proc | luct | Code | 1412 11 |  |

| Product          | Ledger Panel |
|------------------|--------------|
| Size             | 15 X 60      |
| Finish           | Split Face   |
| Material Type    | Seashell     |
| Application Area | Wall         |

#### Product Code MS 08

| Product          | Ledger Panel   |
|------------------|----------------|
| Size             | 15 X 60        |
| Finish           | Split Face     |
| Material Type    | Mix Travertine |
| Application Area | Wall           |

Product Code MS 10

| Product          | Ledger Panel     |
|------------------|------------------|
| Size             | 15 X 60          |
| Finish           | Split Face       |
| Material Type    | Light Travertine |
| Application Area | Wall             |

Product Code MS 12

| Product          | Ledger Panel      |
|------------------|-------------------|
| Size             | 15 X 60           |
| Finish           | Split Face        |
| Material Type    | Silver Travertine |
| Application Area | Wall              |