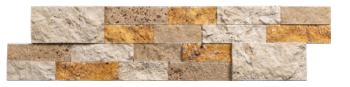

#### Product Code MS 05

| Product          | Ledger Panel   |
|------------------|----------------|
| Size             | 15 X 60        |
| Finish           | Three - D      |
| Material Type    | Mix Travertine |
| Application Area | Wall           |

#### Product Code MS 08

| Product          | Ledger Panel   |
|------------------|----------------|
| Size             | 15 X 60        |
| Finish           | Split Face     |
| Material Type    | Mix Travertine |
| Application Area | Wall           |