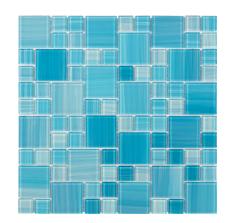

#### Product Code ML 33

| Product          | Mix Cobalt Blue    |
|------------------|--------------------|
| Size             | 1X1x2x2            |
| Finish           | Ocean Effect (6mm) |
| Material Type    | Glass              |
| Application Area | Pool               |