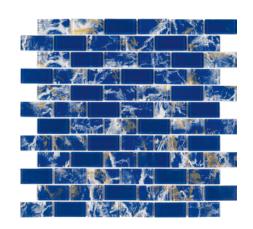

#### Product Code ML 31

| Product          | Cobalt Blue        |
|------------------|--------------------|
| Size             | 2 X 2              |
| Finish           | Ocean Effect (6mm) |
| Material Type    | Glass              |
| Application Area | Pool               |