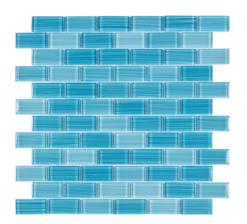

#### Product Code ML 03

| Product          | Hand Paint Sky Blue |
|------------------|---------------------|
| Size             | 1X2                 |
| Finish           | Brushed (6mm)       |
| Material Type    | Glass               |
| Application Area | Pool                |