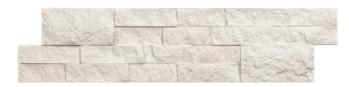

#### Product Code MS 03

| Product          | Ledger Panel |
|------------------|--------------|
| Size             | 15 X 60      |
| Finish           | Three - D    |
| Material Type    | White Marble |
| Application Area | Wall         |

#### Product Code MS 06

| Product          | Ledger Panel |
|------------------|--------------|
| Size             | 15 X 60      |
| Finish           | Split Face   |
| Material Type    | White Marble |
| Application Area | Wall         |
|                  | I .          |