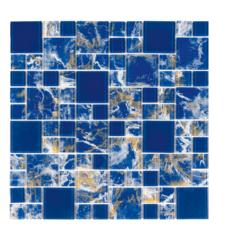

#### Product Code ML 63

| Product          | Hand Paint Blue Mix |
|------------------|---------------------|
| Size             | 1 X 1x 2 x 2        |
| Finish           | Brushed (6mm)       |
| Material Type    | Glass               |
| Application Area | Pool                |