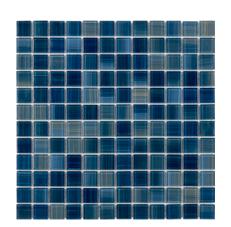

#### Product Code ML 01

| Product          | Hand Paint Sky Blue |
|------------------|---------------------|
| Size             | 2X2                 |
| Finish           | Brushed (6mm)       |
| Material Type    | Glass               |
| Application Area | Pool                |