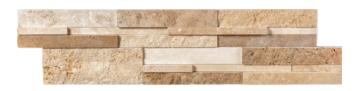

#### Product Code MS 05

| Product          | Ledger Panel   |
|------------------|----------------|
| Size             | 15 X 60        |
| Finish           | Three - D      |
| Material Type    | Mix Travertine |
| Application Area | Wall           |