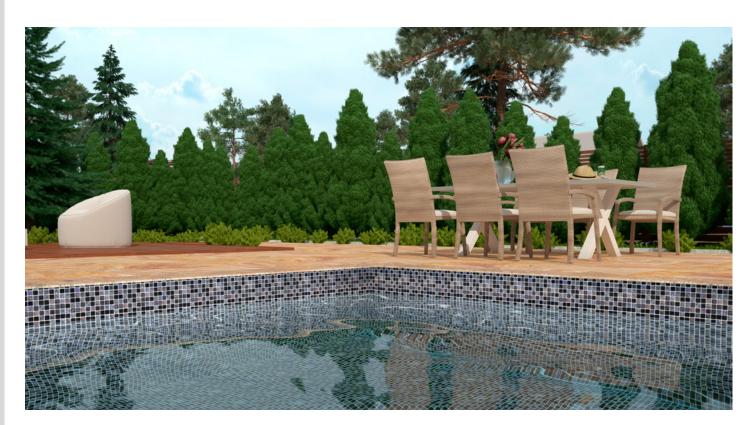

## **GLASS MOSAIC**

#### Product Code ML 01

| Product          | Hand Paint Sky Blue |
|------------------|---------------------|
| Size             | 2X2                 |
| Finish           | Brushed (6mm)       |
| Material Type    | Glass               |
| Application Area | Pool                |

#### Product Code ML 03

| Product          | Hand Paint Sky Blue |
|------------------|---------------------|
| Size             | 1X2                 |
| Finish           | Brushed (6mm)       |
| Material Type    | Glass               |
| Application Area | Pool                |

#### Product Code ML 05

| Product          | Hand Paint Sky Blue |
|------------------|---------------------|
| Size             | 1X1                 |
| Finish           | Brushed (6mm)       |
| Material Type    | Glass               |
| Application Area | Pool                |

#### Product Code ML 11

| i iodact code    |                     |
|------------------|---------------------|
| Product          | Hand Paint Sea Blue |
| Size             | 2X2                 |
| Finish           | Brushed (6mm)       |
| Material Type    | Glass               |
| Application Area | Pool                |

#### Product Code ML 13

| Product          | Hand Paint Sea Blue |
|------------------|---------------------|
| Size             | 1X2                 |
| Finish           | Brushed (6mm)       |
| Material Type    | Glass               |
| Application Area | Pool                |

#### Product Code ML15

| Product          | Hand Paint Sea Blue |
|------------------|---------------------|
| Size             | 1X1                 |
| Finish           | Brushed (6mm)       |
| Material Type    | Glass               |
| Application Area | Pool                |
|                  |                     |