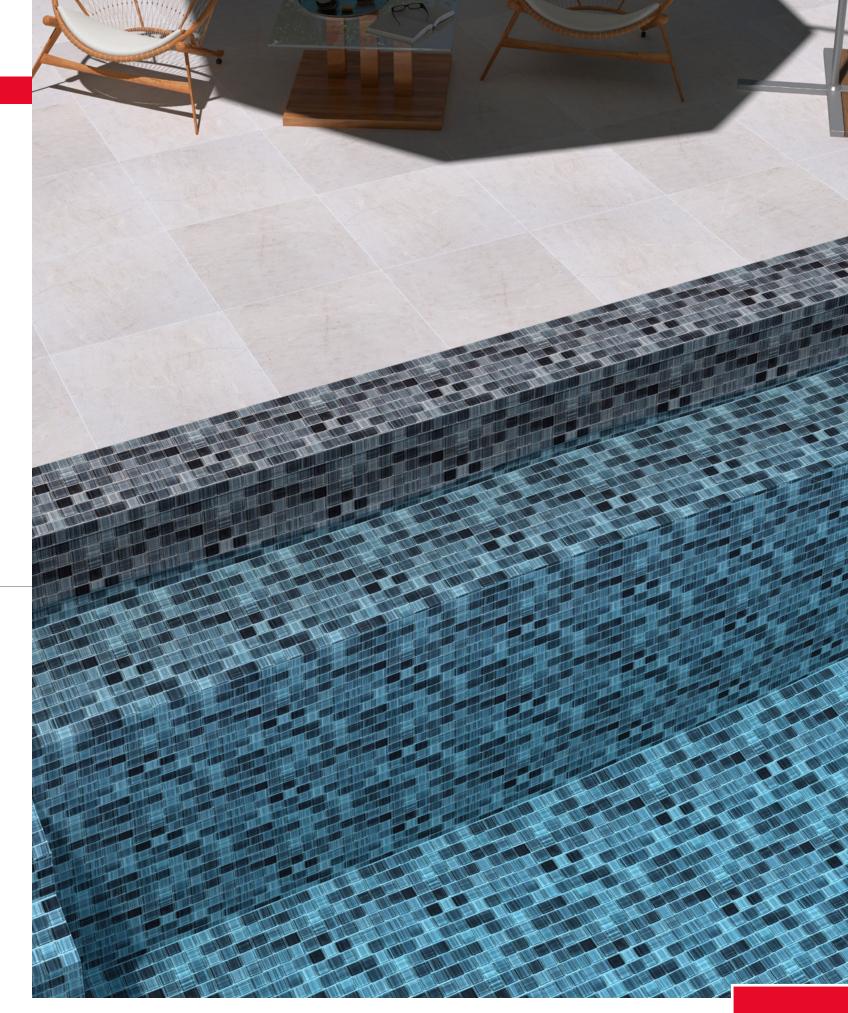

## **GLASS MOSAIC**

#### Product Code ML 01

| Product          | Hand Paint Sky Blue |
|------------------|---------------------|
| Size             | 2X2                 |
| Finish           | Brushed (6mm)       |
| Material Type    | Glass               |
| Application Area | Pool                |

#### Product Code ML 03

| Product          | Hand Paint Sky Blue |
|------------------|---------------------|
| Size             | 1X2                 |
| Finish           | Brushed (6mm)       |
| Material Type    | Glass               |
| Application Area | Pool                |

#### Product Code ML 05

| Product          | Hand Paint Sky Blue |
|------------------|---------------------|
| Size             | 1X1                 |
| Finish           | Brushed (6mm)       |
| Material Type    | Glass               |
| Application Area | Pool                |

#### Product Code ML 11

| i iodact code    |                     |
|------------------|---------------------|
| Product          | Hand Paint Sea Blue |
| Size             | 2X2                 |
| Finish           | Brushed (6mm)       |
| Material Type    | Glass               |
| Application Area | Pool                |

#### Product Code ML 13

| Product          | Hand Paint Sea Blue |
|------------------|---------------------|
| Size             | 1X2                 |
| Finish           | Brushed (6mm)       |
| Material Type    | Glass               |
| Application Area | Pool                |

#### Product Code ML15

| Product          | Hand Paint Sea Blue |
|------------------|---------------------|
| Size             | 1X1                 |
| Finish           | Brushed (6mm)       |
| Material Type    | Glass               |
| Application Area | Pool                |
|                  |                     |