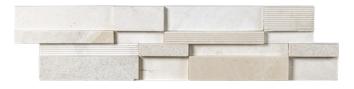

#### Product Code MS 03

| Product          | Ledger Panel |
|------------------|--------------|
| Size             | 15 X 60      |
| Finish           | Three - D    |
| Material Type    | White Marble |
| Application Area | Wall         |

#### Product Code MS 06

| Product          | Ledger Panel |
|------------------|--------------|
| Size             | 15 X 60      |
| Finish           | Split Face   |
| Material Type    | White Marble |
| Application Area | Wall         |
|                  | I .          |