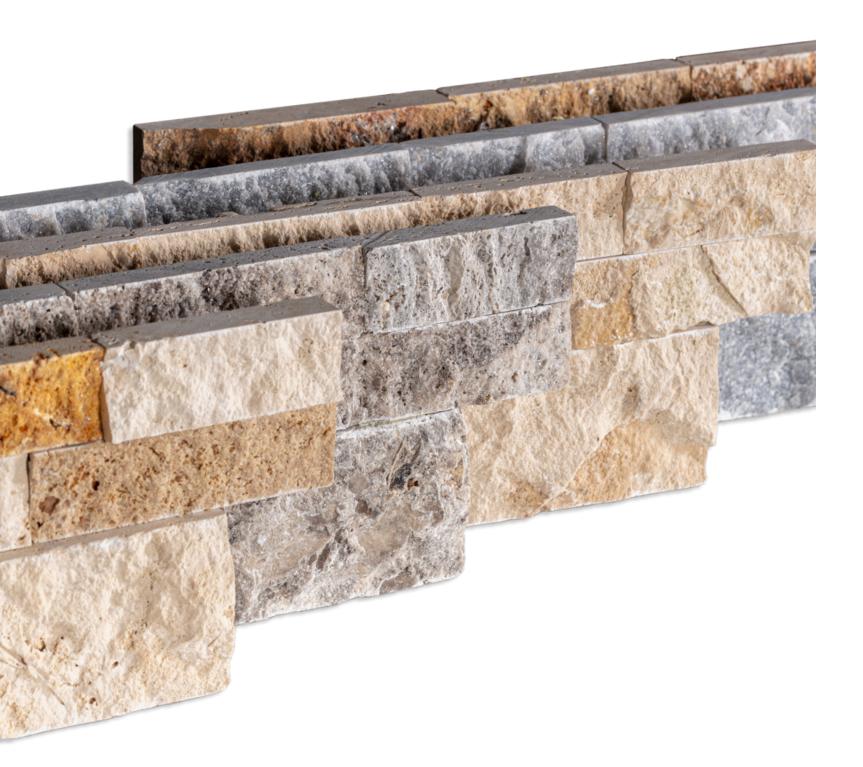

### LEDGER PANELS

#### Product Code MS 05

| Product          | Ledger Panel   |
|------------------|----------------|
| Size             | 15 X 60        |
| Finish           | Three - D      |
| Material Type    | Mix Travertine |
| Application Area | Wall           |

#### Product Code MS 08

| Product          | Ledger Panel   |
|------------------|----------------|
| Size             | 15 X 60        |
| Finish           | Split Face     |
| Material Type    | Mix Travertine |
| Application Area | Wall           |