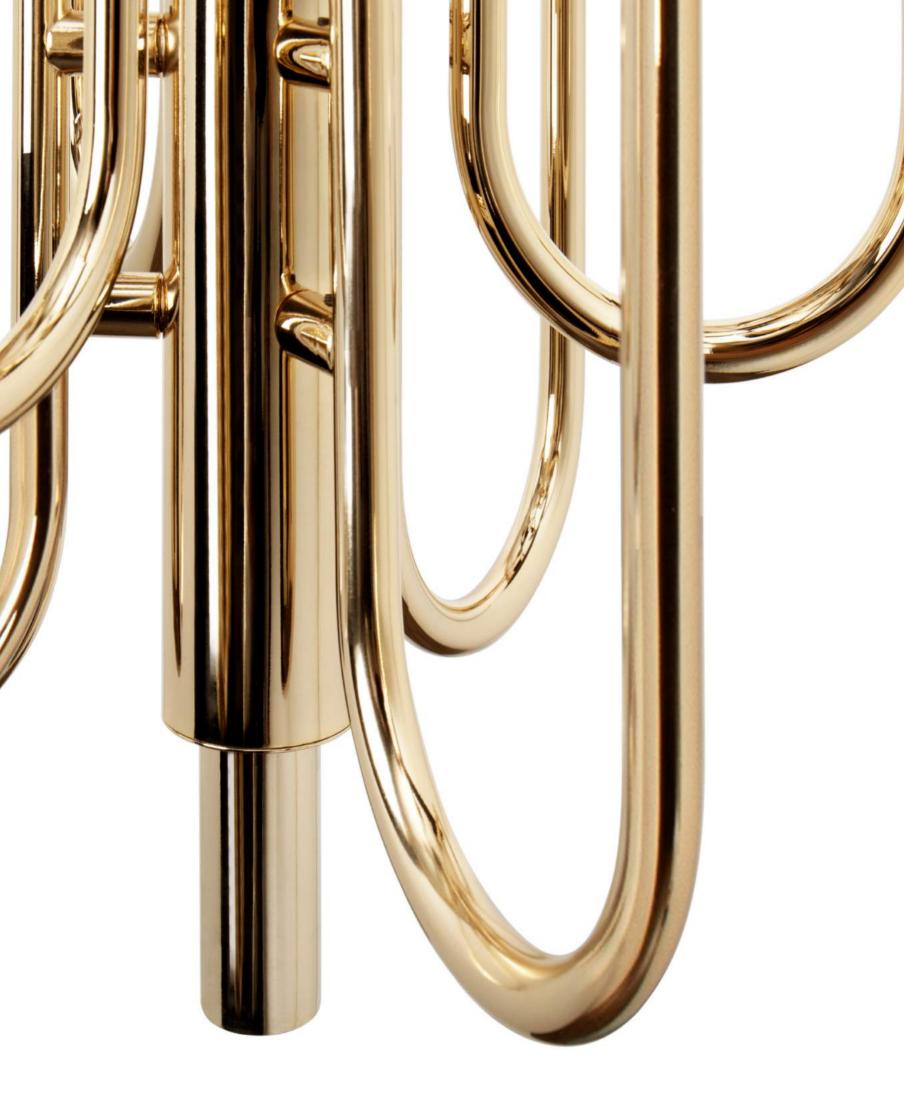

## EMPIRE PENDANT

Like a precious treasure, this noble and elegant pendant is an exceptional decorative element of the Empire's family, with a discrete side. Inspired by the Empire State Building created with brass and crystal glass, finished with gold plated, ideal to use with more than one piece.