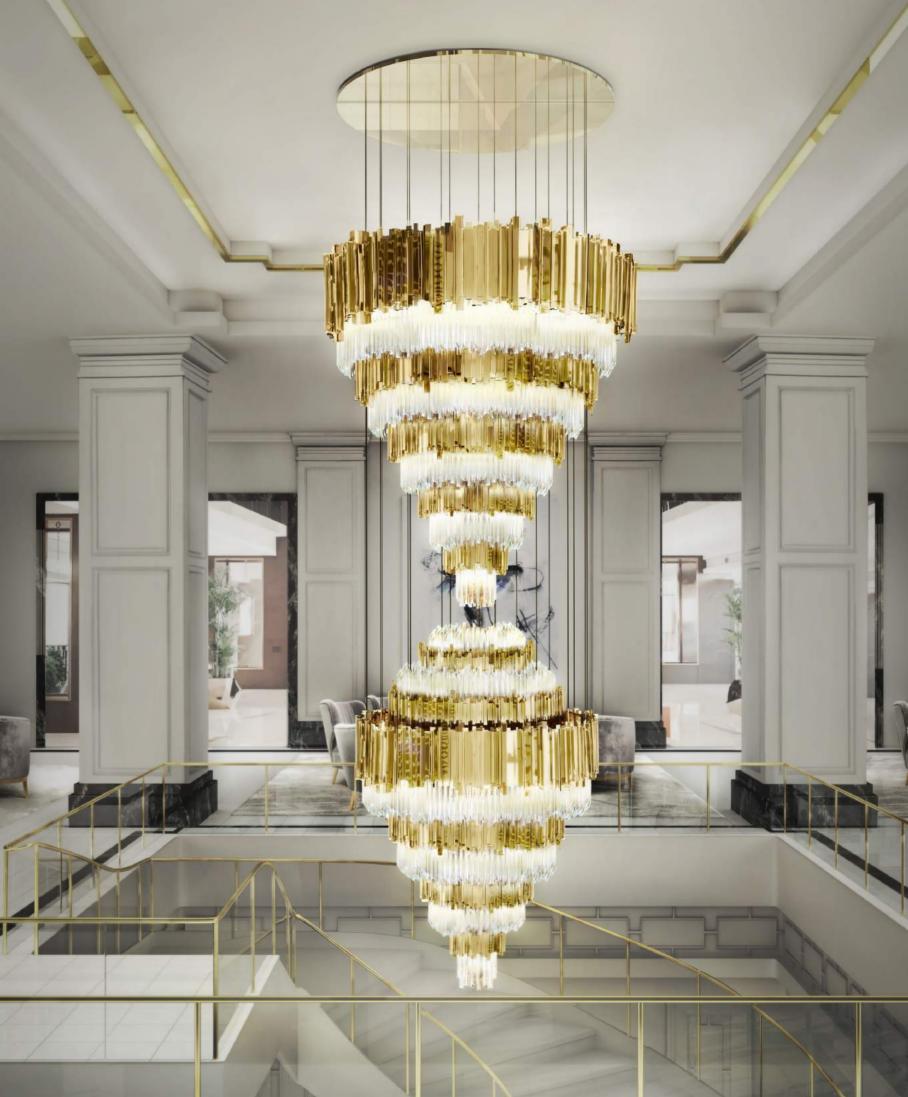

### EMPIRE XL CHANDELIER

With a closely egocentric attitude, the flamboyant Empire XL are conceived. Inspired in the Empire State Building, this new design has the extraordinary power to centralize any atmosphere and transform everything around it. The perfect piece to an exclusive ambience.