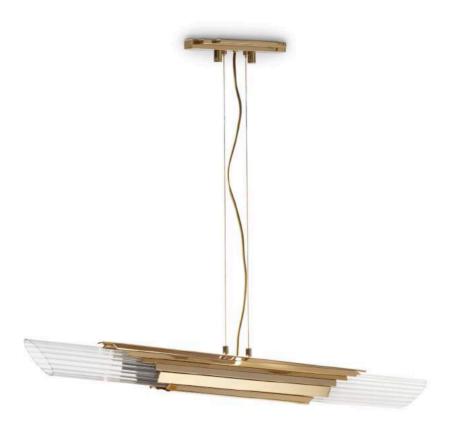

## WATERFALL RECTANGULAR SUSPENSION

Everything sparkles under this elegant work of art. This masterpiece made with gold plated brass combined with ribbed fine tubes of crystal glass brings a natural feeling of waterfalls to any space. The glamorous sensation of water in the tubes is handmade by glass master craftsman.