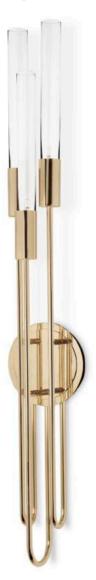

#### DRAYCOTT WALL

This lighting design was created to decorate the walls of your projects, with the best materials. Made with a simple tube of crystal glass and brass, this lighting design was created to decorate the walls of your project. Showing exuberance and simplicity at the same time, it's ideal to enlighten pieces of art like paintings or sculptures.

EMPIRE | *wall* H 80 cm L 40 cm D 24 cm

EMPIRE II | *wall* H 140cm L 40 cm D 24 cm

BABEL | *wall* H 90,5 cm L 30 cm D 23,5 cm

LIBERTY I | *wall* H 64,5 cm L 31 cm D 18,3 cm

WATERFALL TORCH | wall H 178 cm L 28,6 cm D 21,8 cm