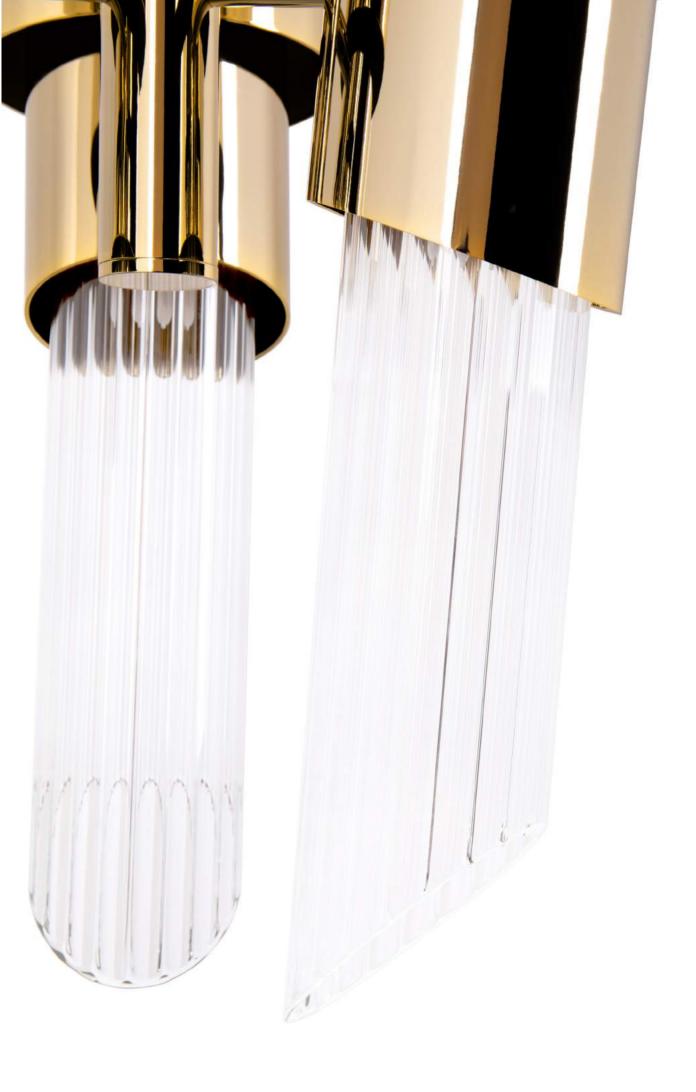

## EMPIRE PENDANT

Like a precious treasure, this noble and elegant pendant is an exceptional decorative element of the Empire's family, with a discrete side. Inspired by the Empire State Building created with brass and crystal glass, finished with gold plated, ideal to use with more than one piece.