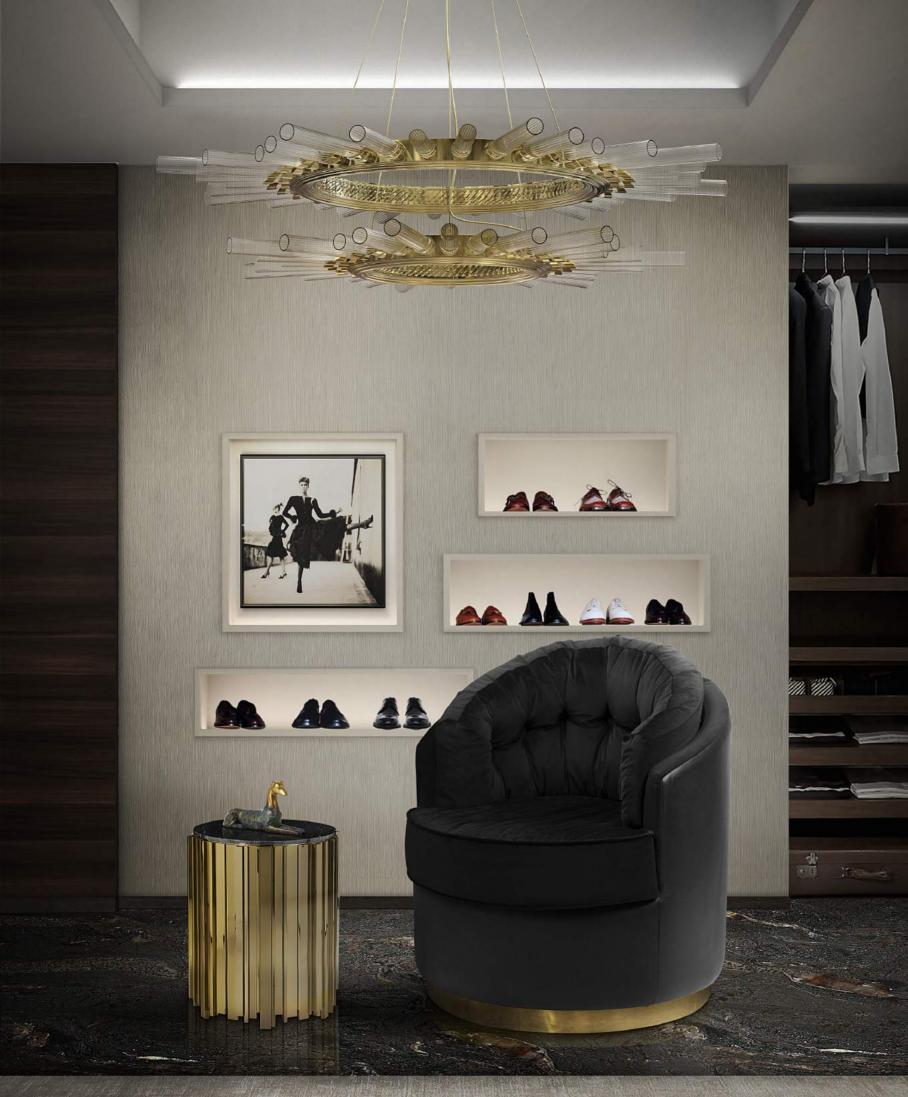

## EMPIRE PENDANT

Like a precious treasure, this noble and elegant pendant is an exceptional decorative element of the Empire's family, with a discrete side. Inspired by the Empire State Building created with brass and crystal glass, finished with gold plated, ideal to use with more than one piece.

TYCHO | *pendant* H 58 cm Diam. 33 cm

TRUMP | *suspension* H 40 cm Diam. 90 cm

PEARL | *suspension* H 273 cm Diam. 75 cm

EXPLOSION | *suspension* H 134 cm Diam. 71 cm

EMPIRE | *pendant* H 75 cm Diam. 30 cm