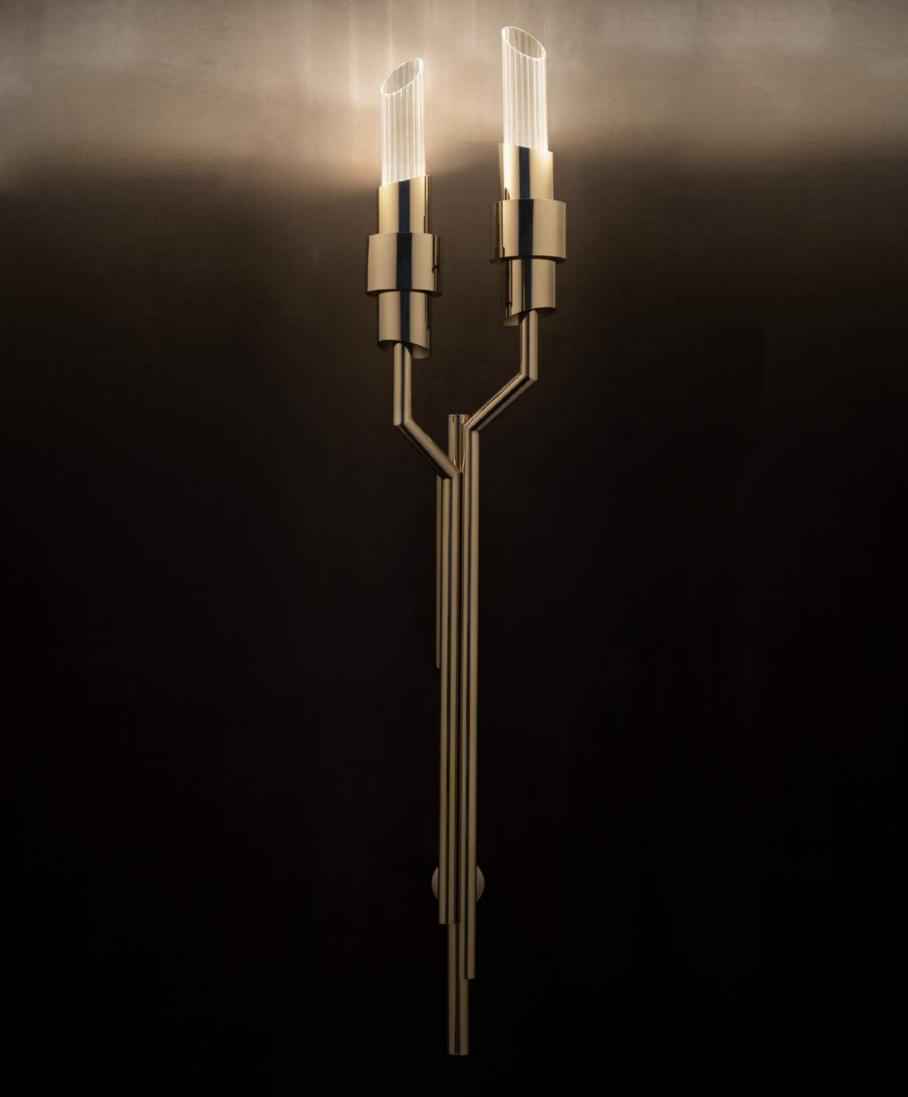

## EMPIRE II

The elegant and extravagant lines of our Empire family deserve another homage in this Empire Wall II. This noble and sublime design is suitable for the most exquisite projects.

The opulent layers of brass and crystal glass are a promise to inspire even more glamour.

### EMPIRE

WALL

The Empire wall gets its inspiration on The Empire State Building and that's why this creation is so powerful and capable to transform every space in a stunning scenario.