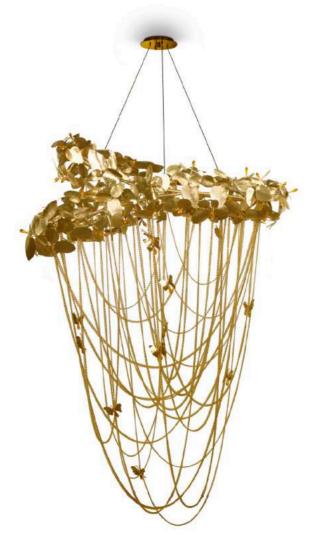

## LIBERTY CHANDELIER

This masterpiece is inspired by one of the most famous statues in the world, The Statue of Liberty. Since the lady wants to enlighten the world, Luxxu intends with this elegant design to enlighten all your projects. It's made in brass and crystal glass.

### LIBERTY II SUSPENSION

Liberty II Suspension takes every environment back to ancient Greece where power was a way of living. The vigorous eagle is emphasized by the razor-sharp crystal glass yet the sumptuous gold plated brass steals all the attentions of the room, has only a woman can do. A superb opportunity to create a harmonious lighting installation by using more than one composition.

## HARPIA SUSPENSION

Harpia Suspension takes every environment back to ancient Greece where power was a way of living. The vigorous eagle is emphasized by the razor-sharp crystal glass yet the sumptuous gold plated brass steals all the attentions of the room, has only a woman can do. A superb opportunity to create a harmonious lighting installation by using more than one composition.