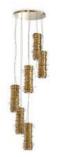

## EMPIRE PENDANT

Like a precious treasure, this noble and elegant pendant is an exceptional decorative element of the Empire's family, with a discrete side. Inspired by the Empire State Building created with brass and crystal glass, finished with gold plated, ideal to use with more than one piece.