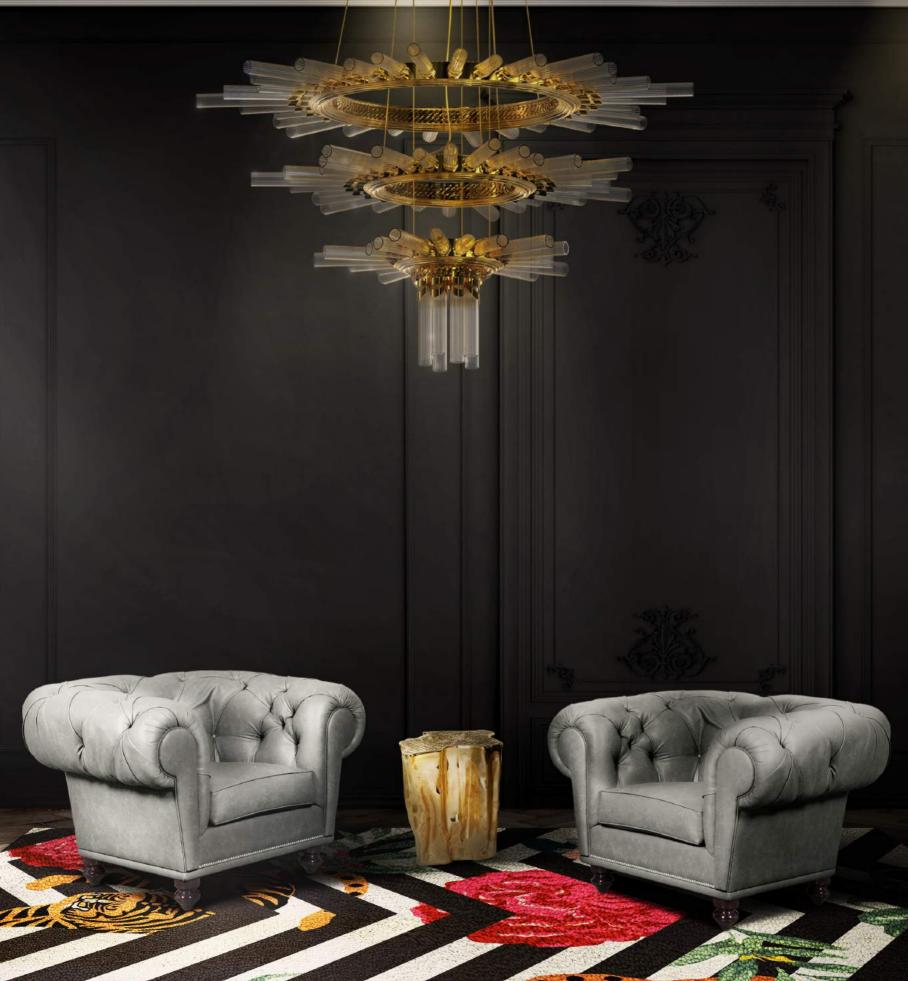

MAJESTIC | *suspension* H 6,6 cm Diam. 112 cm

MCQUEEN GLOBE | *suspension* H 124cm Diam. 72 cm

WATERFALL RECTANGULAR | *suspension* H 62 cm L 160 cm D 50 cm

WATERFALL SPUTNIK | pendant H 130 cm Diam. 133 cm