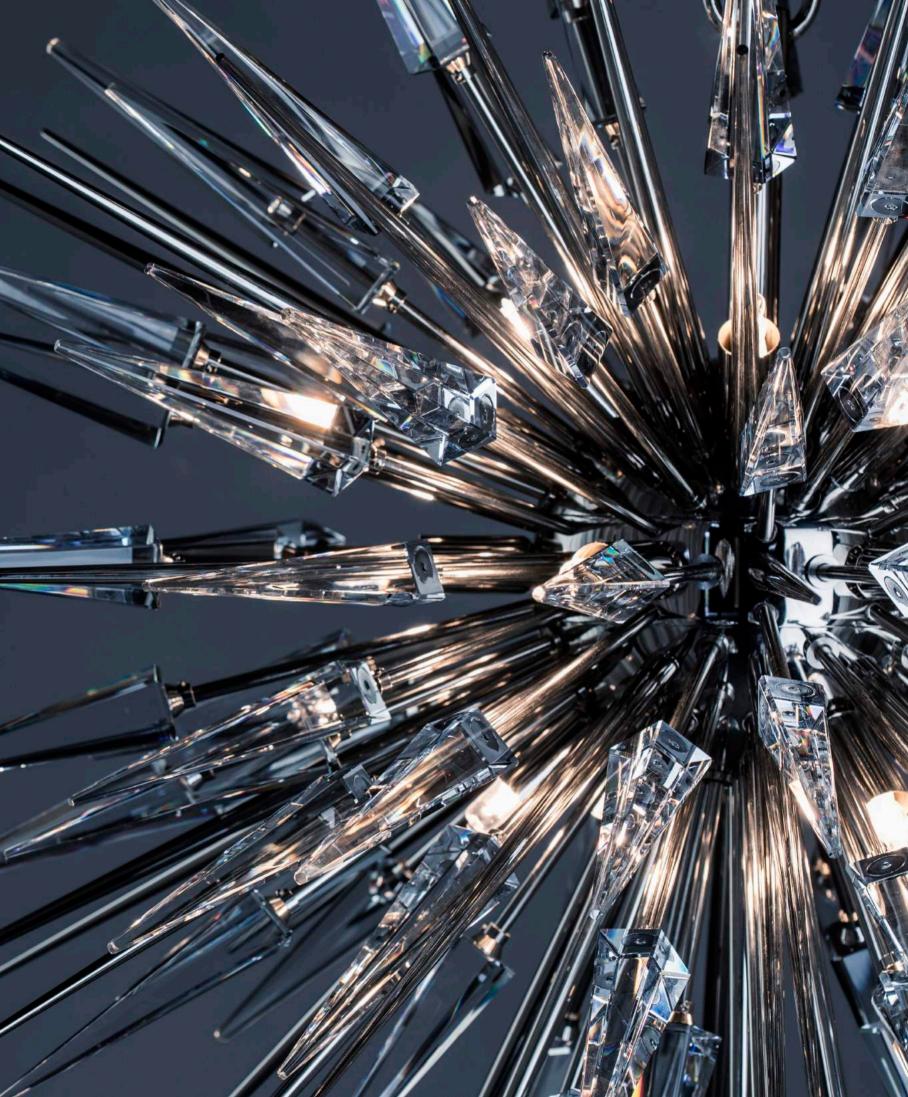

#### EXPLOSION SUSPENSION

Explosion is reminiscent of the vast cosmos of modern lighting designs. With a high prestige and a revivalist attitude, this suspension salutes the Sputnik. A strong attention to mighty and luxury detail are reflected in the numerous slim gold plated brass and crystal arms which orbit around a center sphere.