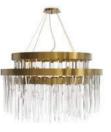

## MAJESTIC II suspension

The Majestic Suspension takes the form of two delicate lighting fixtures whose golden plated brass and crystal glass cylinders create an outstanding and exclusive design. With fine attention to detail, the craftsmanship of the Majestic II enables an exquisite and passionate atmosphere to any environment.

## MAJESTIC SUSPENSION

The recreation of the Majestic acquires another level, with bonhomie emancipation of lighting, the glow takes the form of a golden plated brass circle. Made with the finest material, each ribbed crystal glass cylinder creates an atmosphere of irresistible exposure and exclusivity.

## MAJESTIC Chandelier

Our Majestic Chandelier enhances a romantic and daring form perfectly able to adapt itself to any ambiance or style. The combination of traditional techniques and a selection of high quality materials results into an uncommon gold plated and crystal glass beauty that astonishes and empowers its surroundings.