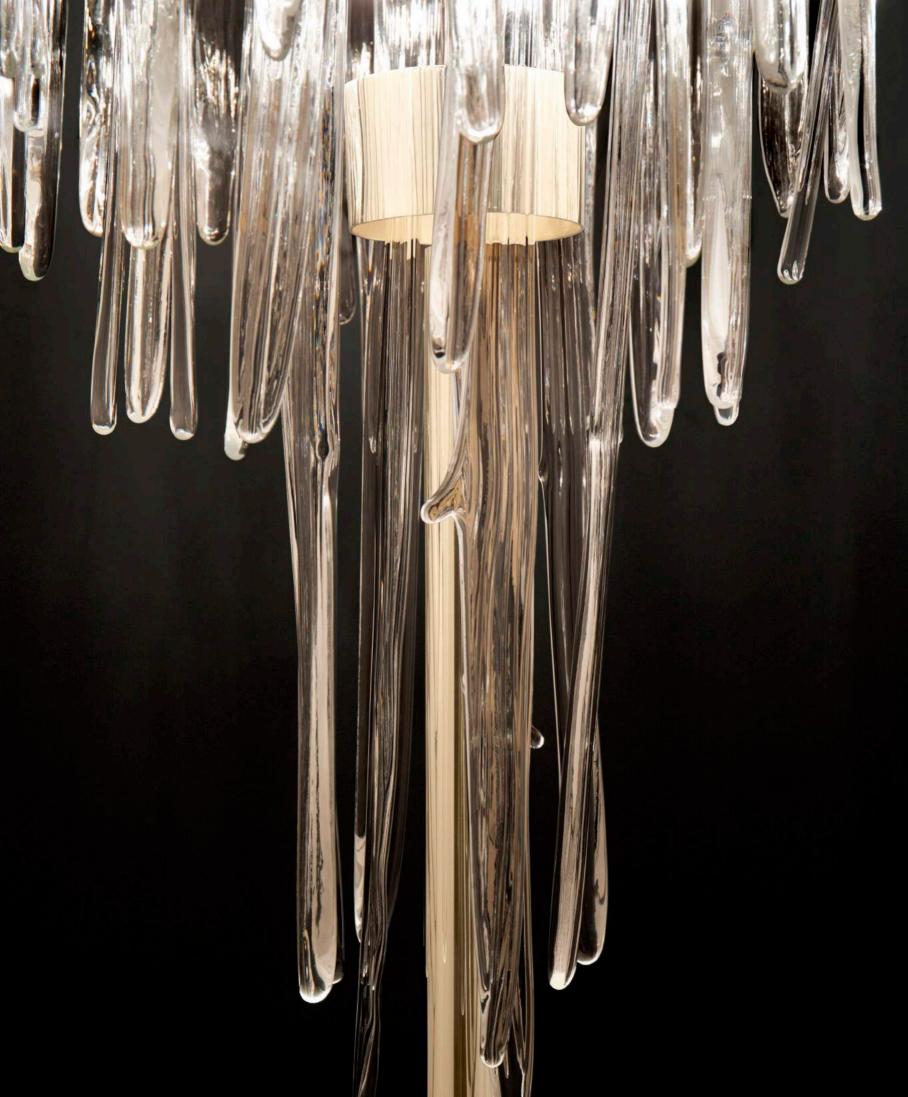

### EMPIRE FLOOR

A statement floor lamp that will light up every room with its exuberant shape. Inspired by our Empire family, the Empire floor is made of crystal glass and complemented by a gold plated brass vigorous standing.