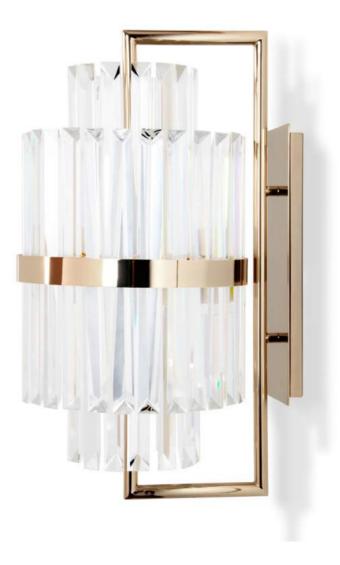

## EMPIRE II

The elegant and extravagant lines of our Empire family deserve another homage in this Empire Wall II. This noble and sublime design is suitable for the most exquisite projects.

The opulent layers of brass and crystal glass are a promise to inspire even more glamour.

### EMPIRE

WALL

The Empire wall gets its inspiration on The Empire State Building and that's why this creation is so powerful and capable to transform every space in a stunning scenario.