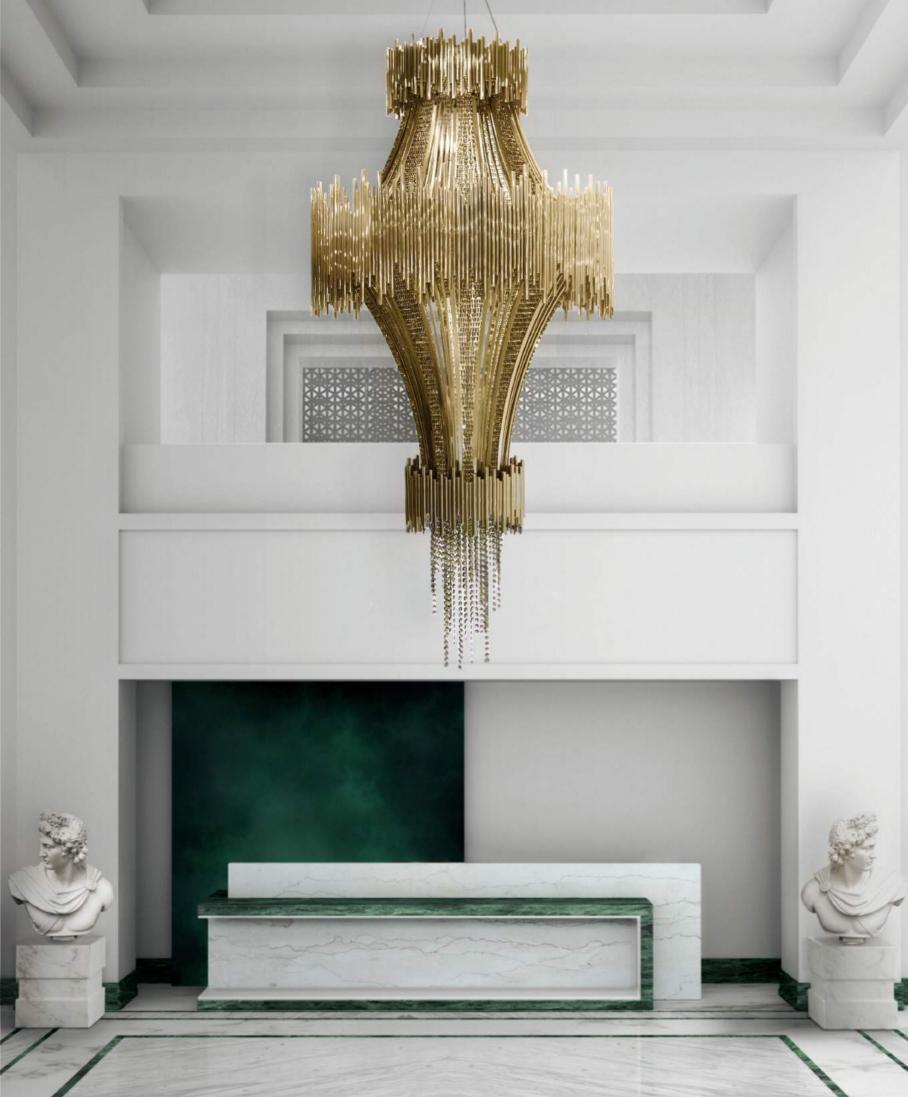

### Unique details that REFLECT BEAUTY

The Empire Collection represents our most iconic and exclusive range. By accommodating our very first piece, the exquisite Empire Chandelier, this lineage is a perfect portrayal of our elegant and stunning designs. All of its pieces expose an elegant combination of gold plated brass and sublime crystal glass that merge into unique objects of desire. Inspired by the stunning Empire State Building, this refined Collection illustrates our brand's mission to empower any ambiance by taking the best of both modern and classic inspirations. Made with the finest handmade techniques, these pieces will transform any surroundings.

### EMPIRE CHANDELIER

Our Empire Chandelier is inspired by the stunning architecture of The Empire State Building. It's a masterpiece with an extravagant shape, capable of transforming every space into a stunning scenario. Due to its vigorous personality it creates an exclusive atmosphere.