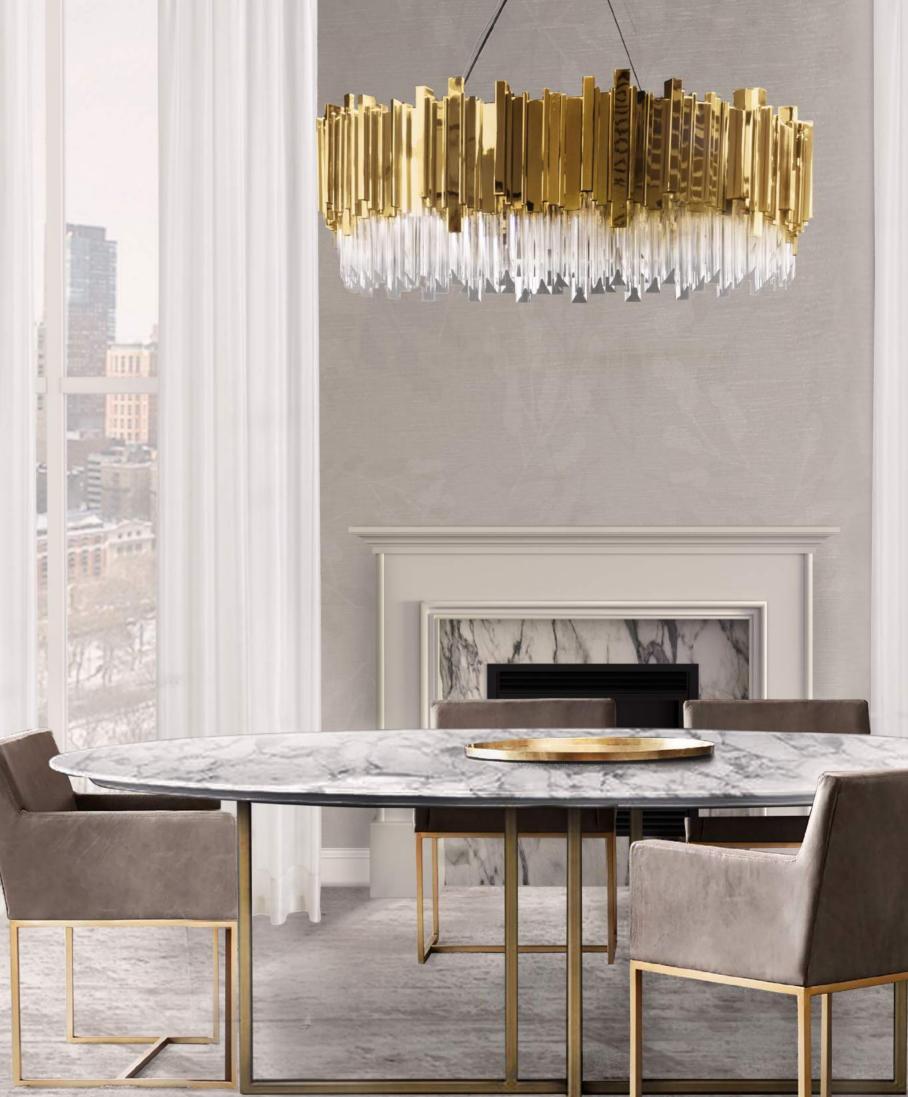

#### **SUSPENSION**

The iconic Empire chandelier has been an infinite source of inspiration since its creation, and recreated in various forms. Empire Oval is another majestic creation of the omnipresence Empire family, offering a stunning blend of classic and modern design. Celebrating light in an oval dazzling form made with two layers of gold plated brass and crystal glass.