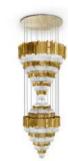

## EMPIRE PENDANT

Like a precious treasure, this noble and elegant pendant is an exceptional decorative element of the Empire's family, with a discrete side. Inspired by the Empire State Building created with brass and crystal glass, finished with gold plated, ideal to use with more than one piece.

TYCHO | *pendant* H 58 cm Diam. 33 cm

TRUMP | *suspension* H 40 cm Diam. 90 cm

PEARL | *suspension* H 273 cm Diam. 75 cm

EXPLOSION | *suspension* H 134 cm Diam. 71 cm

EMPIRE | *pendant* H 75 cm Diam. 30 cm