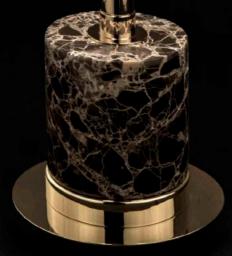

## RFALL TABLE LAMP

(TTD)

The Waterfall Table Lamp gives a new glamorous expression of the Waterfall lighting, to accomplish a wider and complete range that will light your space.

This unique table lamp has a series of ripped fine tubes of handmade crystal glass flowing over tubular shapes in gold plated brass. It combines a smooth and beautiful base, made of Emperador marble, that makes the Waterfall Table Lamp unique and immersive.