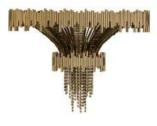

### Unique details that REFLECT BEAUTY

The Empire Collection represents our most iconic and exclusive range. By accommodating our very first piece, the exquisite Empire Chandelier, this lineage is a perfect portrayal of our elegant and stunning designs. All of its pieces expose an elegant combination of gold plated brass and sublime crystal glass that merge into unique objects of desire. Inspired by the stunning Empire State Building, this refined Collection illustrates our brand's mission to empower any ambiance by taking the best of both modern and classic inspirations. Made with the finest handmade techniques, these pieces will transform any surroundings.

### EMPIRE CHANDELIER

Our Empire Chandelier is inspired by the stunning architecture of The Empire State Building. It's a masterpiece with an extravagant shape, capable of transforming every space into a stunning scenario. Due to its vigorous personality it creates an exclusive atmosphere.