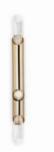

## HARPIA SUSPENSION

Harpia Suspension takes every environment back to ancient Greece where power was a way of living. The vigorous eagle is emphasized by the razor-sharp crystal glass yet the sumptuous gold plated brass steals all the attentions of the room, has only a woman can do. A superb opportunity to create a harmonious lighting installation by using more than one composition.

PEARL | *pendant* H 53 cm Diam. 28 cm

MCQUEEN ROUND | *suspension* H 25 cm Diam. 100 cm

TYCHO RECTANGULAR | *suspension* H 60 cm L 175 cm D 33 cm

HARPIA | *suspension* H 9 cm L 120 cm D 9 cm

WATERFALL | *pendant* H 55 cm L 16 cm D 16 cm