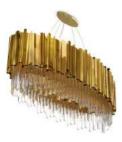

### Unique details that REFLECT BEAUTY

The Empire Collection represents our most iconic and exclusive range. By accommodating our very first piece, the exquisite Empire Chandelier, this lineage is a perfect portrayal of our elegant and stunning designs. All of its pieces expose an elegant combination of gold plated brass and sublime crystal glass that merge into unique objects of desire. Inspired by the stunning Empire State Building, this refined Collection illustrates our brand's mission to empower any ambiance by taking the best of both modern and classic inspirations. Made with the finest handmade techniques, these pieces will transform any surroundings.

### EMPIRE CHANDELIER

Our Empire Chandelier is inspired by the stunning architecture of The Empire State Building. It's a masterpiece with an extravagant shape, capable of transforming every space into a stunning scenario. Due to its vigorous personality it creates an exclusive atmosphere.

EMPIRE | *chandelier* H 150 cm Diam. 100 cm

LIBERTY | *chandelier* H 203 cm L 85 cm D 85 cm

WATERFALL | *chandelier* H 156 cm Diam. 109 cm

EMPIRE SNOOKER | *suspension* H 50 cm L 165 cm D 50 cm

EMPIRE OVAL | *suspension* H 50 cm L 145 cm D 46 cm