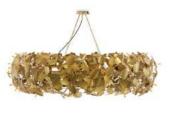

### DUEEN FLOOR

Maintaining the elegant and feminine vibe of the entire family, this McQueen floor lamp will certainly brighten everything around it.

The perfect and complex combination of gold plated hammered leaves with amber Swarovski crystals encompasses a dainty light refraction pattern that will shed its light on everything around it. The romantic and creative nature of this piece provides an artistic and glamorous feeling to any project.

# MCOUEEN GLOBE

Like a savage beauty, this masterpiece brings the powerful evocation of the sublime. It's perfect to use as a single item or in harmony with more than one element in the same area. Its lush presentation gained inspiration from Alexander McQueen creations and in each leaf is forging its identity in brass and gold plated finishes, giving a set of rhythmic, luminous branches that end up with the touch of beautiful Swarovski crystals.