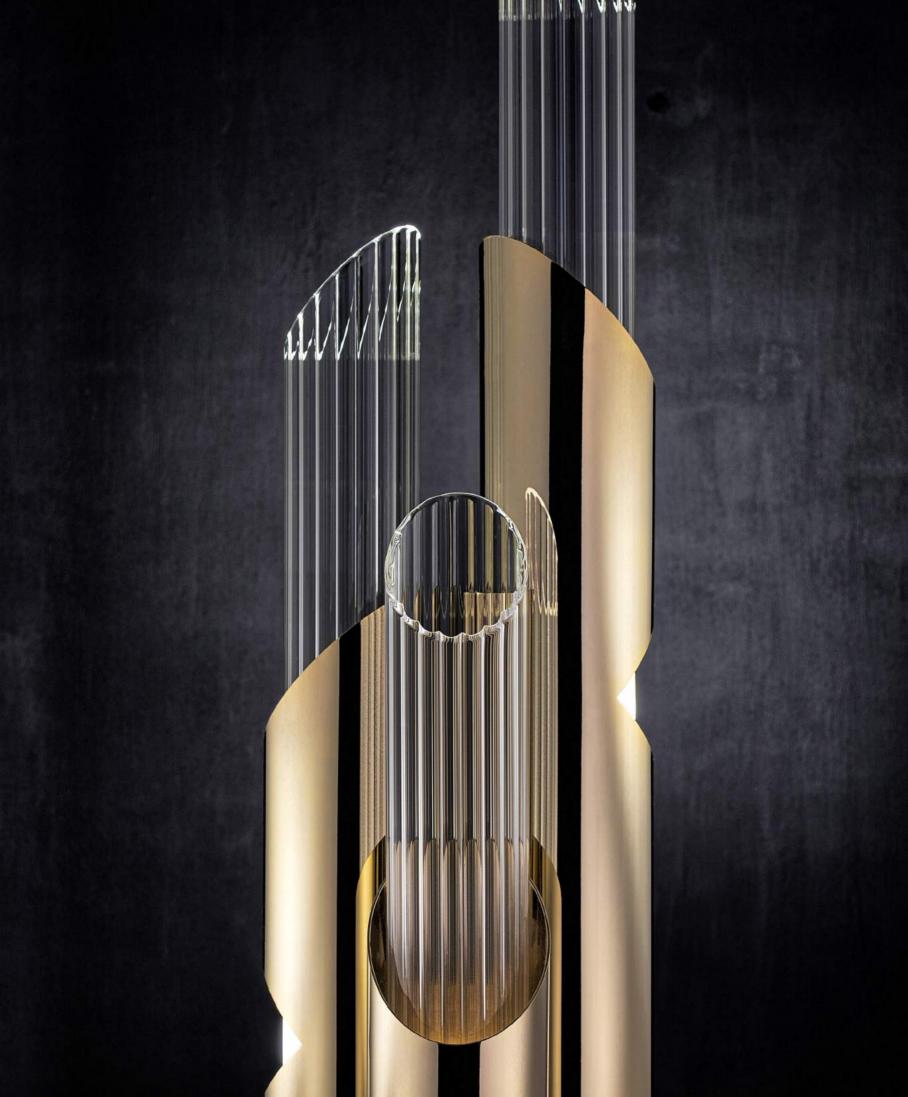

#### DRAYCOTT FLOOR

Draycott takes a different posture to create an elegant standing gold plated brass item with subtle lines, complemented by delicate crystals tubes like the original inspiration. Sober and exquisite, transmitting elegance and purity to every space, this floor lighting was designed to bring the most luxurious pleasure to any contemporary ambiance.

#### DRAYCOTT PENDANT

Draycott Tower was the reason to create the Draycott pendant. Its structure has 3 tubes like the original inspiration made in brass and crystal glass. Transmitting elegance and purity to every space, the reception or lobby areas can be a perfect place for this gorgeous masterpiece.