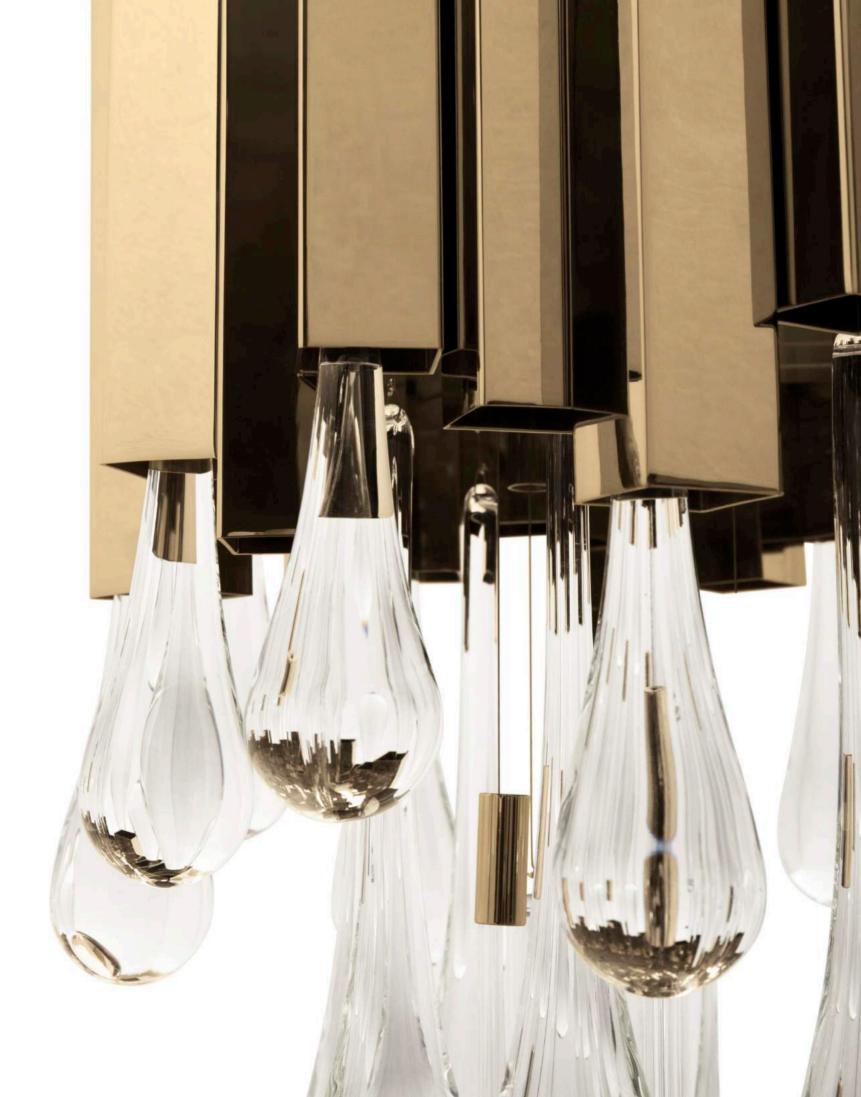

### Unique details that REFLECT BEAUTY

The Empire Collection represents our most iconic and exclusive range. By accommodating our very first piece, the exquisite Empire Chandelier, this lineage is a perfect portrayal of our elegant and stunning designs. All of its pieces expose an elegant combination of gold plated brass and sublime crystal glass that merge into unique objects of desire. Inspired by the stunning Empire State Building, this refined Collection illustrates our brand's mission to empower any ambiance by taking the best of both modern and classic inspirations. Made with the finest handmade techniques, these pieces will transform any surroundings.

### EMPIRE CHANDELIER

Our Empire Chandelier is inspired by the stunning architecture of The Empire State Building. It's a masterpiece with an extravagant shape, capable of transforming every space into a stunning scenario. Due to its vigorous personality it creates an exclusive atmosphere.