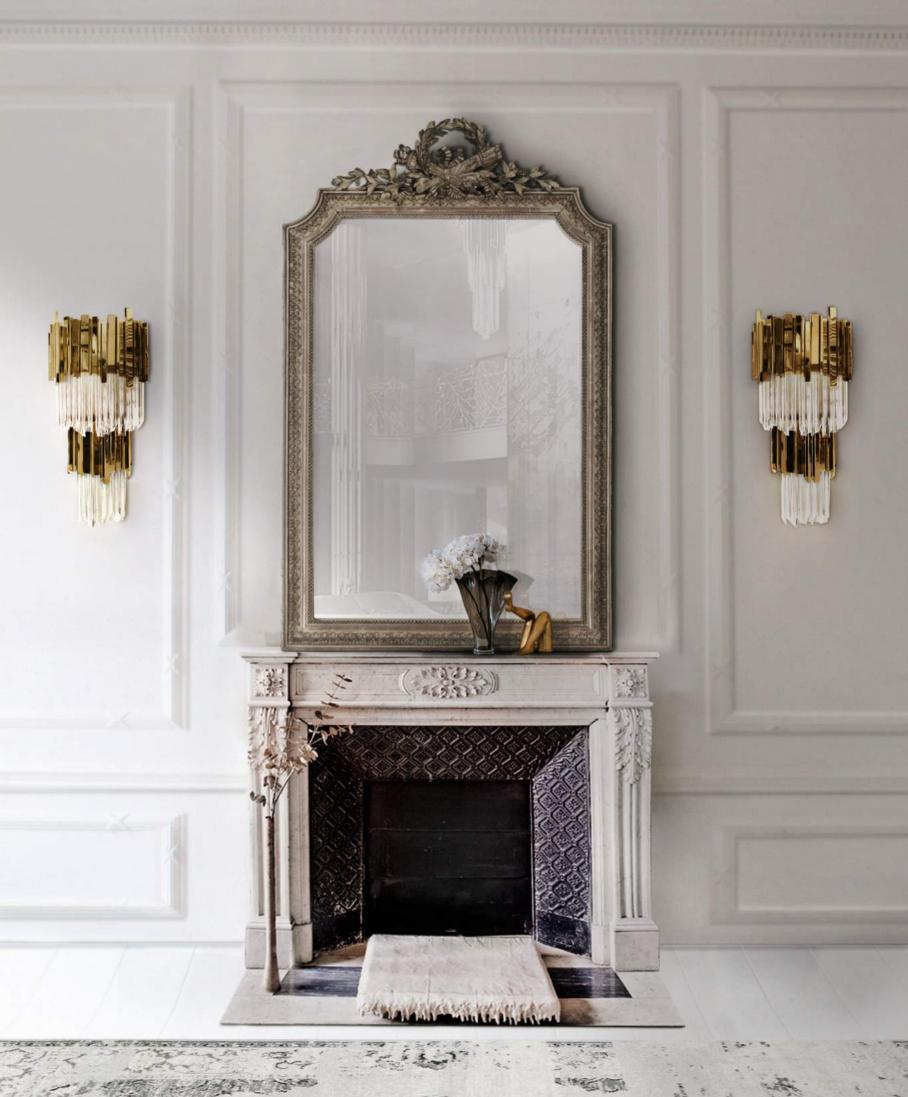

## EMPIRE II

The elegant and extravagant lines of our Empire family deserve another homage in this Empire Wall II. This noble and sublime design is suitable for the most exquisite projects.

The opulent layers of brass and crystal glass are a promise to inspire even more glamour.

LIBERTY II | *wall* H 72 cm L31 cm D 40 cm

WATERFALL | *wall* H 55 cm L 20 cm D 25 cm

GUGGENHEIM | *wall* H 80 cm L 35 cm D 27,5 cm

DRAYCOTT I | *wall* H 100cm L 10 cm D 12 cm

GUGGENHEIM | pendant H 80 cm Diam. 35 cm