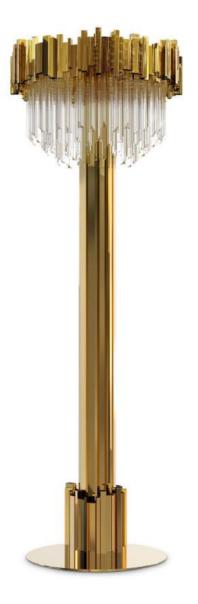

### EMPIRE FLOOR

A statement floor lamp that will light up every room with its exuberant shape. Inspired by our Empire family, the Empire floor is made of crystal glass and complemented by a gold plated brass vigorous standing.

DRAYCOTT II | *wall* H 108 cm L 20 cm D 12 cm

MCQUEEN | *plafond* H 18 cm Diam. 72 cm

BABEL | *floor* H 185,5 cm Diam. 40 cm

EMPIRE | *floor* H 185 cm Diam. 64 cm

WATERFALL | *table lamp* H 78 cm Diam. 18 cm