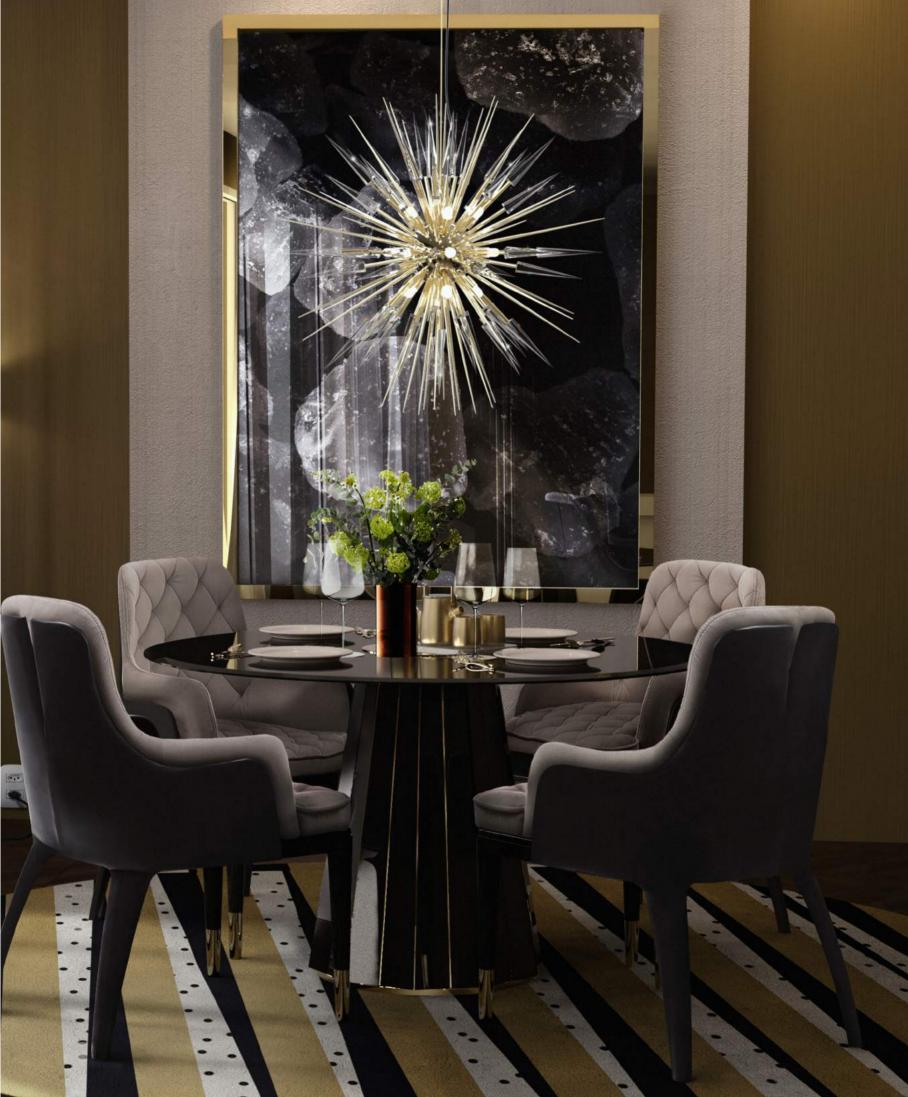

#### EXPLOSION SUSPENSION

Explosion is reminiscent of the vast cosmos of modern lighting designs. With a high prestige and a revivalist attitude, this suspension salutes the Sputnik. A strong attention to mighty and luxury detail are reflected in the numerous slim gold plated brass and crystal arms which orbit around a center sphere.

Use to create an elegant and highly decorative ambience in modern lounges or dining areas.