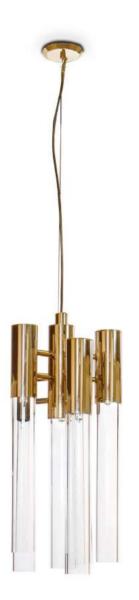

## EMPIRE PENDANT

Like a precious treasure, this noble and elegant pendant is an exceptional decorative element of the Empire's family, with a discrete side. Inspired by the Empire State Building created with brass and crystal glass, finished with gold plated, ideal to use with more than one piece.