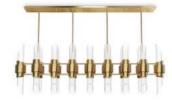

### TRUMP SUSPENSION

Designed to be one of the Trump's successors lineage, the characteristic lines of this piece and its sublime tears of crystal glass makes it unique. With an extreme elegance and a luxurious presence, the perfect lighting for the perfect living room.

### TRUMP PENDANT

Impetuous in its form, the confidence of the asymmetric stripes in gold plated brass and the sublime tears of crystal glass, make this classic contemporary design a true dash pendant of Trump.