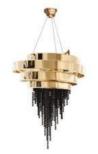

### GUGGEN WALL

The awe-inspiring artistry Guggenheim family continues to grow, presenting now the Guggenheim Wall. A magnificent combination of gold plated brass and black Swarovski crystals, it is yet another avant-garde creation that pledges to dazzle everyone in the room. Let this dashing design inspire your projects, forging the most exquisite and elegant ambiances.