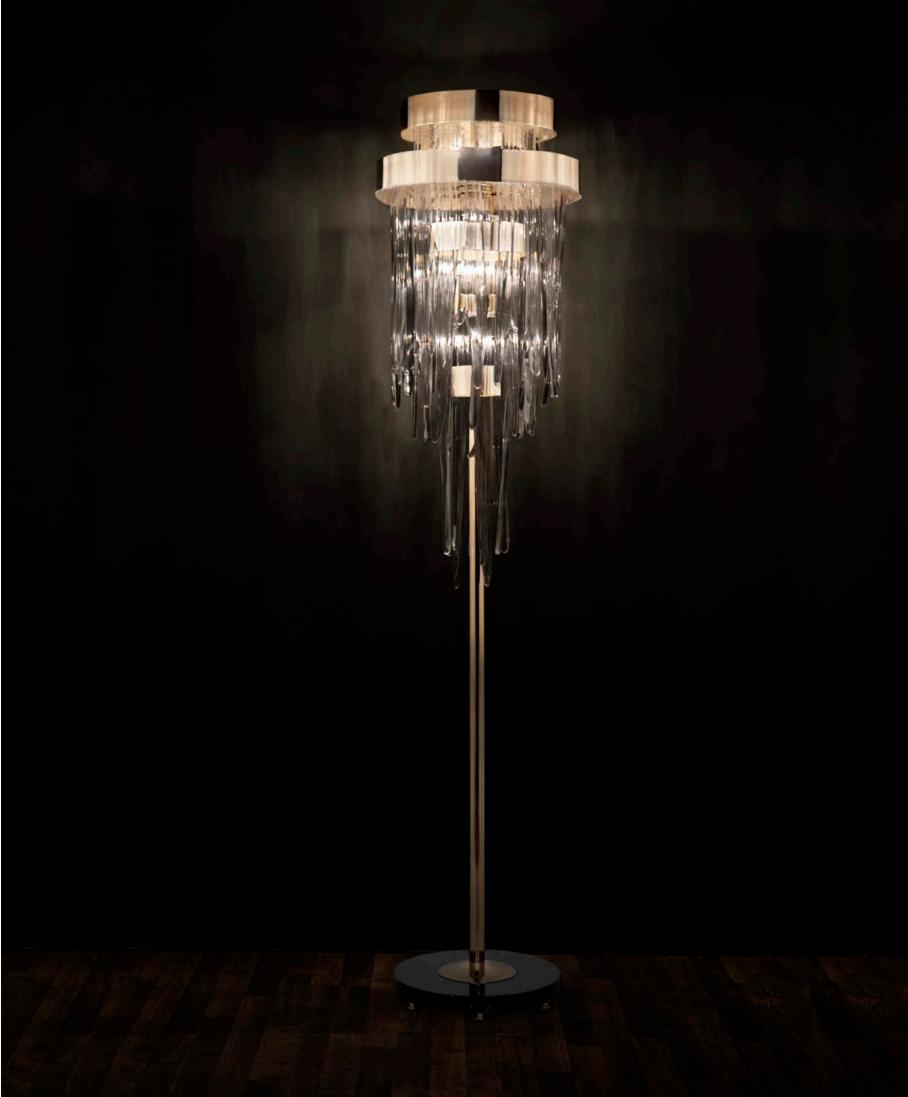

### EMPIRE FLOOR

A statement floor lamp that will light up every room with its exuberant shape. Inspired by our Empire family, the Empire floor is made of crystal glass and complemented by a gold plated brass vigorous standing.