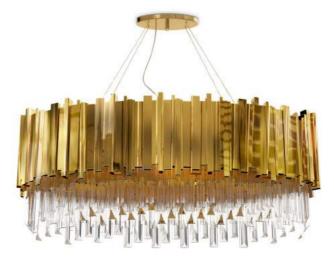

### Unique details that REFLECT BEAUTY

The Empire Collection represents our most iconic and exclusive range. By accommodating our very first piece, the exquisite Empire Chandelier, this lineage is a perfect portrayal of our elegant and stunning designs. All of its pieces expose an elegant combination of gold plated brass and sublime crystal glass that merge into unique objects of desire. Inspired by the stunning Empire State Building, this refined Collection illustrates our brand's mission to empower any ambiance by taking the best of both modern and classic inspirations. Made with the finest handmade techniques, these pieces will transform any surroundings.

### EMPIRE XL CHANDELIER

With a closely egocentric attitude, the flamboyant Empire XL are conceived. Inspired in the Empire State Building, this new design has the extraordinary power to centralize any atmosphere and transform everything around it. The perfect piece to an exclusive ambience.