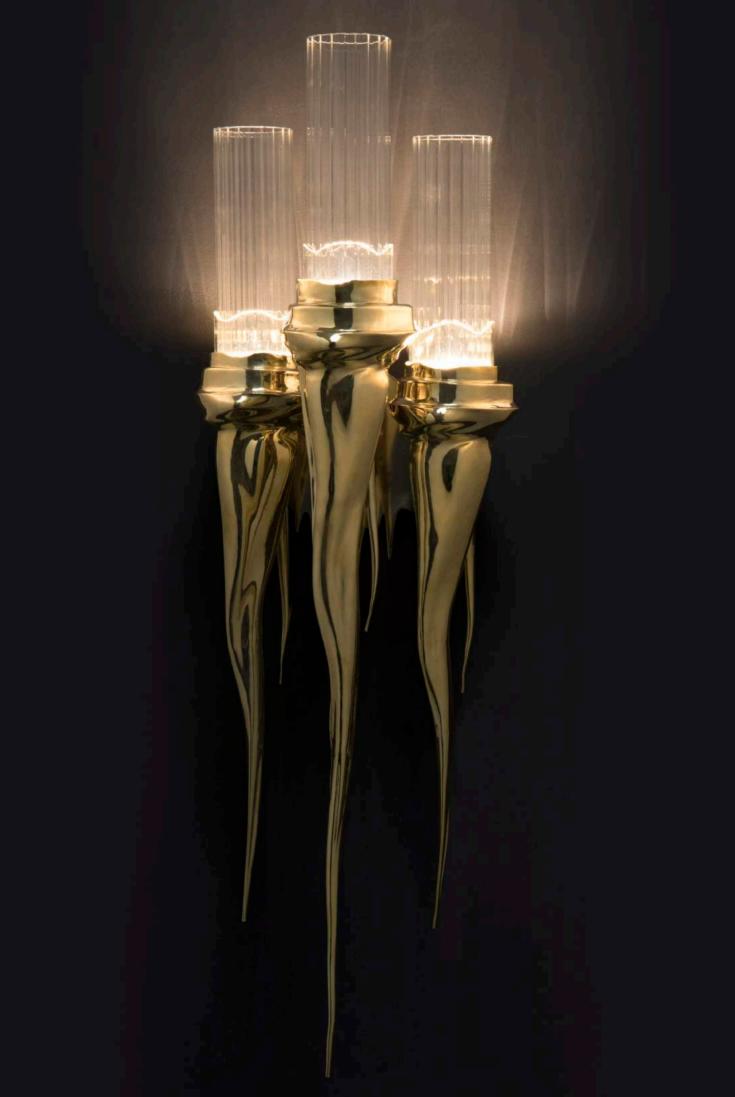

# WALL

The Wax collection brings an ancient luxury feel, with a contemporaneous variation. This wall fixture fully made of gold plated brass, brings a modern twist to any environment, despite being inspired in the ancient times. Composed of several fine tubes of handmade crystal glass that flow over unique and with a particular shape, gold plated brass. A graceful and unique piece fully made of the best high-end materials.