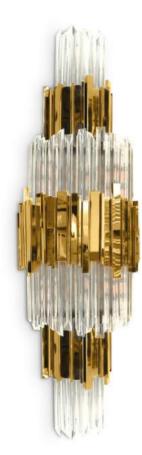

## EMPIRE II

The elegant and extravagant lines of our Empire family deserve another homage in this Empire Wall II. This noble and sublime design is suitable for the most exquisite projects.

The opulent layers of brass and crystal glass are a promise to inspire even more glamour.

LIBERTY II | *wall* H 72 cm L31 cm D 40 cm

WATERFALL | *wall* H 55 cm L 20 cm D 25 cm

GUGGENHEIM | *wall* H 80 cm L 35 cm D 27,5 cm

DRAYCOTT I | *wall* H 100cm L 10 cm D 12 cm

GUGGENHEIM | pendant H 80 cm Diam. 35 cm