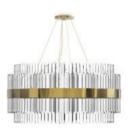

## MAJESTIC II suspension

The Majestic Suspension takes the form of two delicate lighting fixtures whose golden plated brass and crystal glass cylinders create an outstanding and exclusive design. With fine attention to detail, the craftsmanship of the Majestic II enables an exquisite and passionate atmosphere to any environment.

## MAJESTIC SUSPENSION

The recreation of the Majestic acquires another level, with bonhomie emancipation of lighting, the glow takes the form of a golden plated brass circle. Made with the finest material, each ribbed crystal glass cylinder creates an atmosphere of irresistible exposure and exclusivity.

## MAJESTIC Chandelier

Our Majestic Chandelier enhances a romantic and daring form perfectly able to adapt itself to any ambiance or style. The combination of traditional techniques and a selection of high quality materials results into an uncommon gold plated and crystal glass beauty that astonishes and empowers its surroundings.