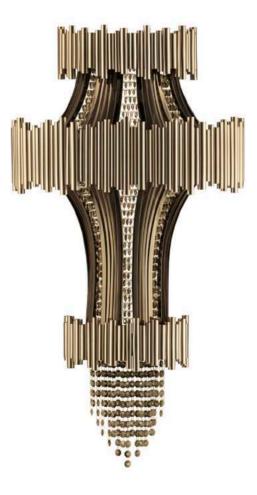

### Unique details that REFLECT BEAUTY

The Empire Collection represents our most iconic and exclusive range. By accommodating our very first piece, the exquisite Empire Chandelier, this lineage is a perfect portrayal of our elegant and stunning designs. All of its pieces expose an elegant combination of gold plated brass and sublime crystal glass that merge into unique objects of desire. Inspired by the stunning Empire State Building, this refined Collection illustrates our brand's mission to empower any ambiance by taking the best of both modern and classic inspirations. Made with the finest handmade techniques, these pieces will transform any surroundings.

### EMPIRE CHANDELIER

Our Empire Chandelier is inspired by the stunning architecture of The Empire State Building. It's a masterpiece with an extravagant shape, capable of transforming every space into a stunning scenario. Due to its vigorous personality it creates an exclusive atmosphere.