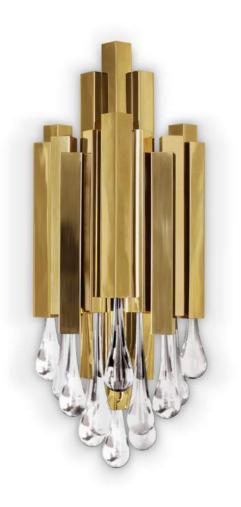

### EMPIRE

WALL

The Empire wall gets its inspiration on The Empire State Building and that's why this creation is so powerful and capable to transform every space in a stunning scenario.

## EMPIRE II

The elegant and extravagant lines of our Empire family deserve another homage in this Empire Wall II. This noble and sublime design is suitable for the most exquisite projects.

The opulent layers of brass and crystal glass are a promise to inspire even more glamour.