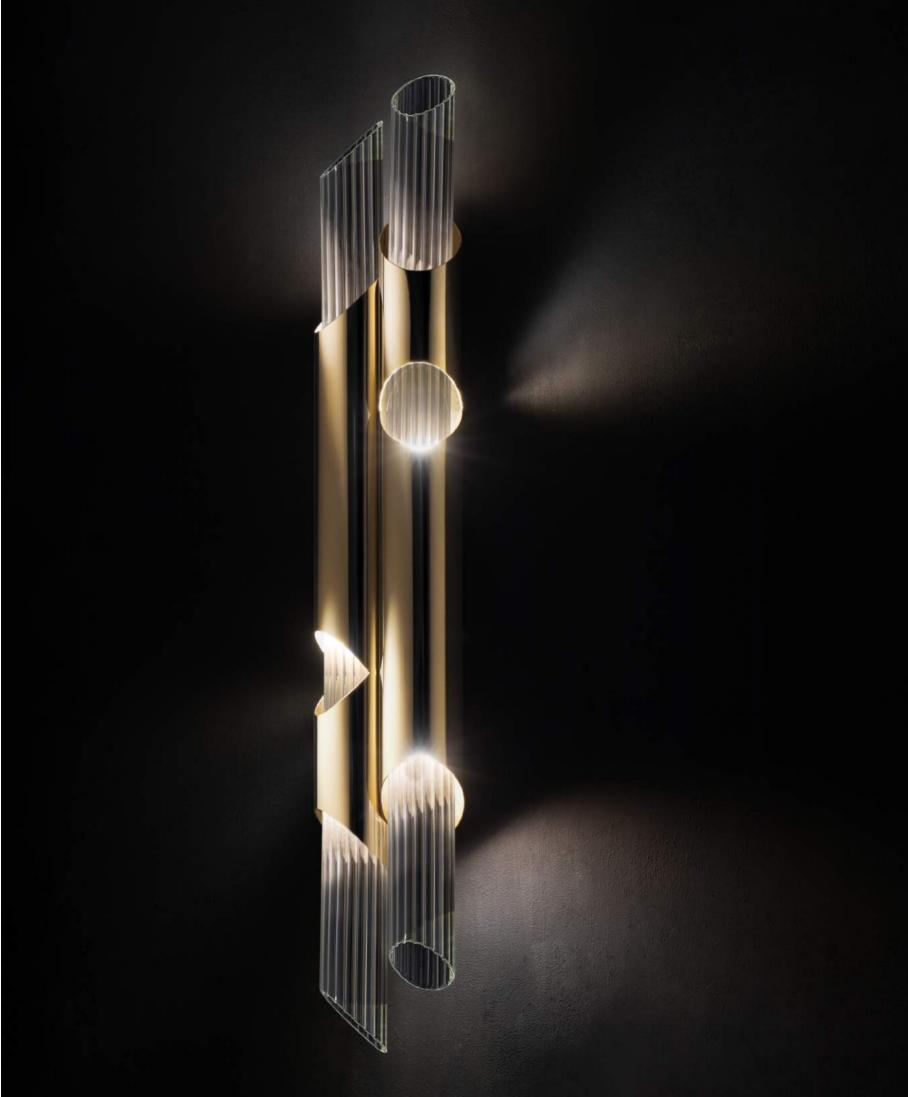

#### DRAYCOTT II WALL

Following the footsteps of Draycott I wall, this wall lamp contemplates all details of the Draycott Tower in two tubes. For all that, the design remains delicate and exquisite. Another wall lighting solution made of brass and crystal glass.