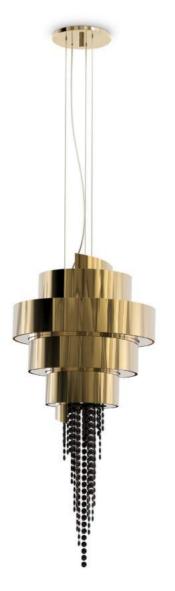

## EMPIRE PENDANT

Like a precious treasure, this noble and elegant pendant is an exceptional decorative element of the Empire's family, with a discrete side. Inspired by the Empire State Building created with brass and crystal glass, finished with gold plated, ideal to use with more than one piece.