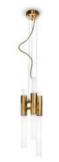

### PEARL SUSPENSION

Owner of a delicate beauty, Pearl is an extravagant shape full of refinement that can produce a special atmosphere by itself. It's not just a metamorphosis of a jewelry piece formed within the shell, but also a transform into an exceptional piece of craftsman. Its essence is made of pearls and gold plated brass.

# PEARL

PENDANT

This magnificent piece has the incomparable charm of the soft and warm lighting that gets even more beautiful when light being casted in its gold plated brass curves. The fluidity of the sculptural shape was achieved by the use of a common material with a piece of jewellery, the pearl.