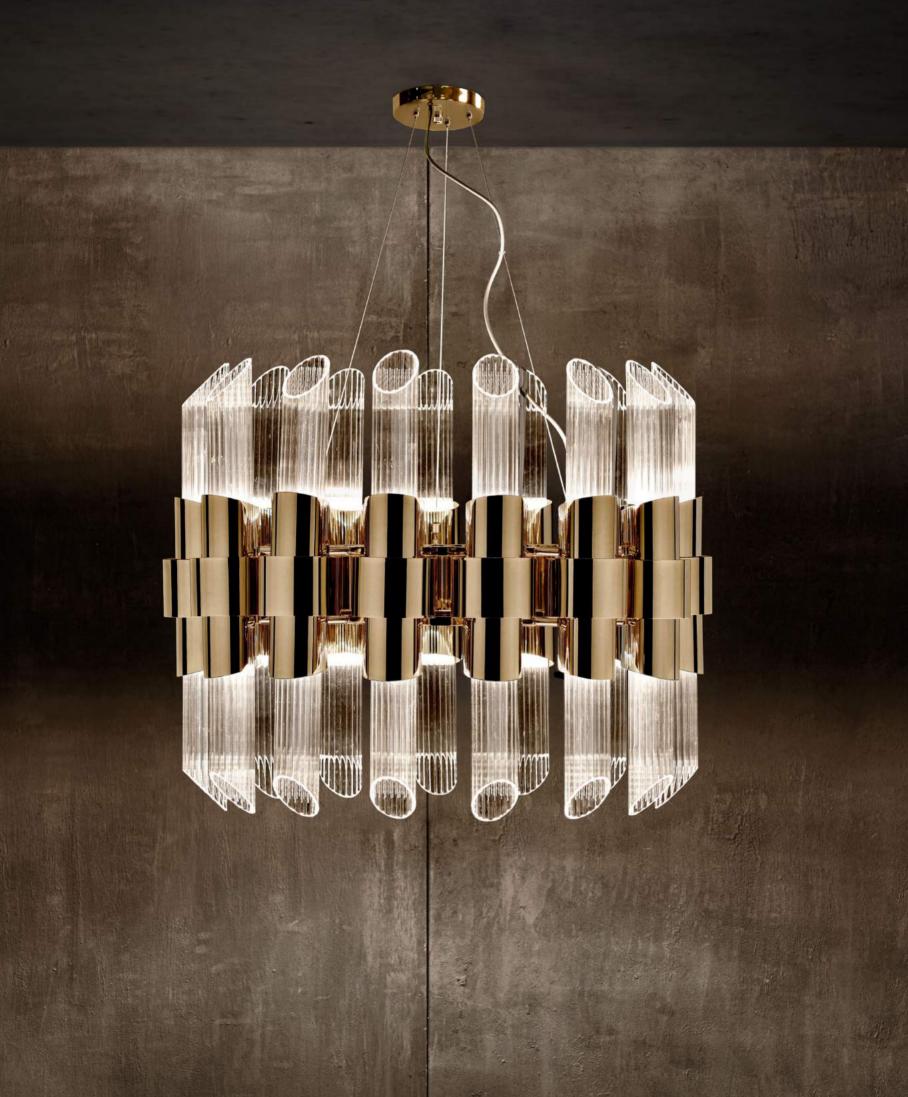

### EMPIRE SUSPENSION

The Empire suspension gets its inspiration from the Empire family's first creation, the Empire chandelier. This exclusive fixture is made with one elegant layer of brass and crystal glass that will fit perfectly in any space.