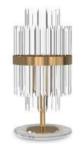

## MAJESTIC II suspension

The Majestic Suspension takes the form of two delicate lighting fixtures whose golden plated brass and crystal glass cylinders create an outstanding and exclusive design. With fine attention to detail, the craftsmanship of the Majestic II enables an exquisite and passionate atmosphere to any environment.

## MAJESTIC SUSPENSION

The recreation of the Majestic acquires another level, with bonhomie emancipation of lighting, the glow takes the form of a golden plated brass circle. Made with the finest material, each ribbed crystal glass cylinder creates an atmosphere of irresistible exposure and exclusivity.