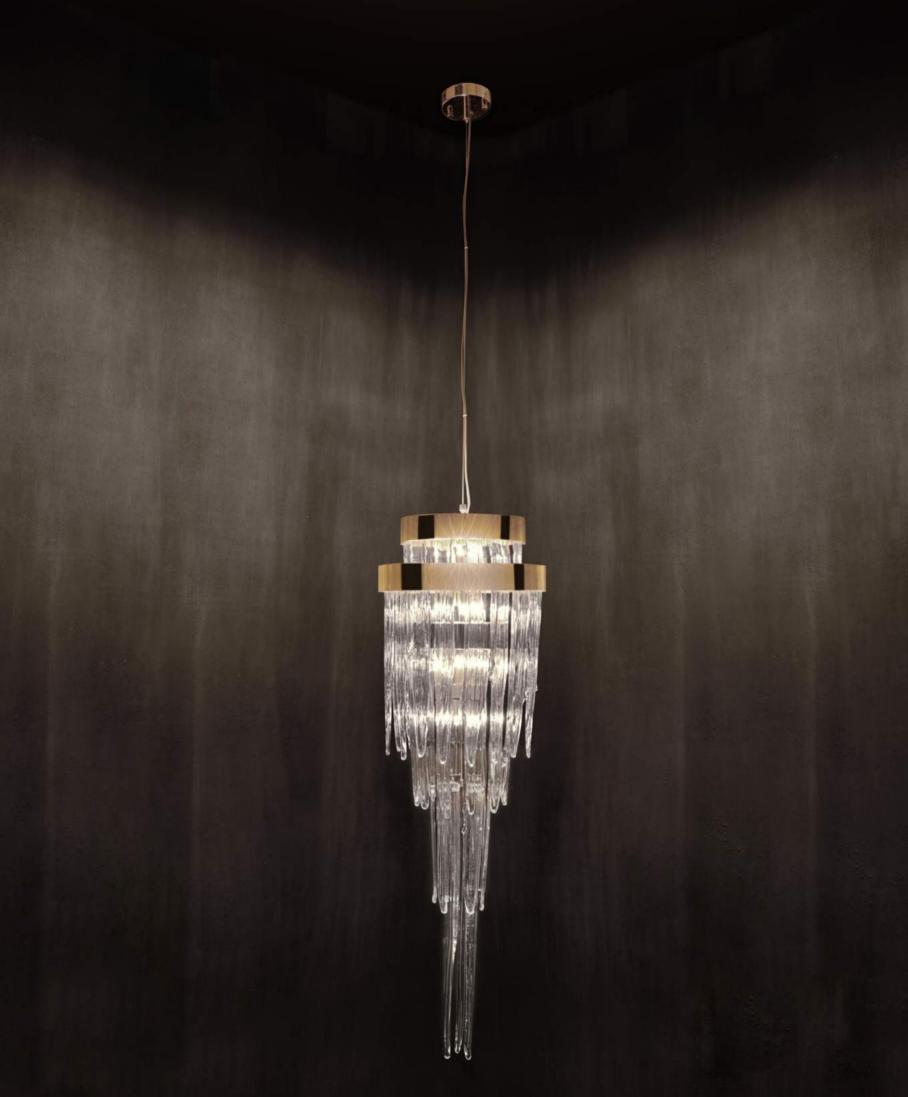

### EMPIRE SUSPENSION

The Empire suspension gets its inspiration from the Empire family's first creation, the Empire chandelier. This exclusive fixture is made with one elegant layer of brass and crystal glass that will fit perfectly in any space.