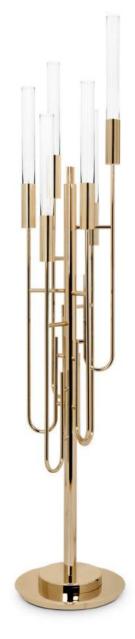

### EMPIRE FLOOR

A statement floor lamp that will light up every room with its exuberant shape. Inspired by our Empire family, the Empire floor is made of crystal glass and complemented by a gold plated brass vigorous standing.

DRAYCOTT II | *wall* H 108 cm L 20 cm D 12 cm

MCQUEEN | *plafond* H 18 cm Diam. 72 cm

BABEL | *floor* H 185,5 cm Diam. 40 cm

EMPIRE | *floor* H 185 cm Diam. 64 cm

WATERFALL | *table lamp* H 78 cm Diam. 18 cm