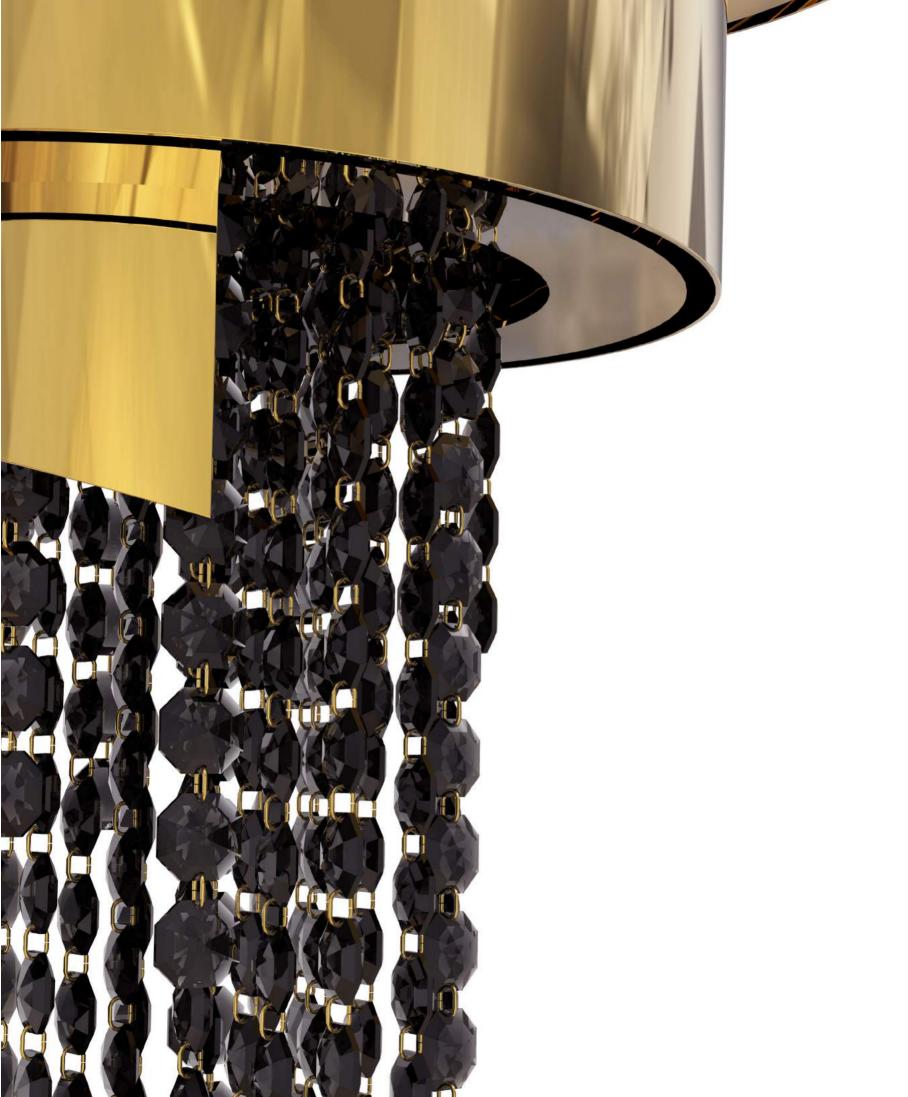

## EMPIRE PENDANT

Like a precious treasure, this noble and elegant pendant is an exceptional decorative element of the Empire's family, with a discrete side. Inspired by the Empire State Building created with brass and crystal glass, finished with gold plated, ideal to use with more than one piece.