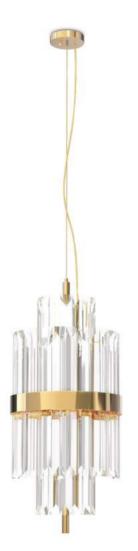

## EMPIRE PENDANT

Like a precious treasure, this noble and elegant pendant is an exceptional decorative element of the Empire's family, with a discrete side. Inspired by the Empire State Building created with brass and crystal glass, finished with gold plated, ideal to use with more than one piece.