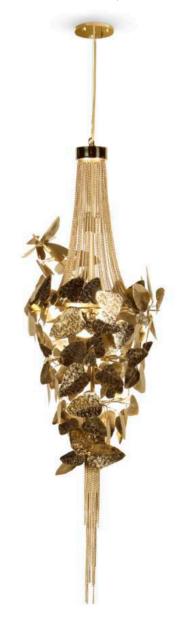

### DUEEN FLOOR

Maintaining the elegant and feminine vibe of the entire family, this McQueen floor lamp will certainly brighten everything around it.

The perfect and complex combination of gold plated hammered leaves with amber Swarovski crystals encompasses a dainty light refraction pattern that will shed its light on everything around it. The romantic and creative nature of this piece provides an artistic and glamorous feeling to any project.

# MCOUEEN GLOBE

Like a savage beauty, this masterpiece brings the powerful evocation of the sublime. It's perfect to use as a single item or in harmony with more than one element in the same area. Its lush presentation gained inspiration from Alexander McQueen creations and in each leaf is forging its identity in brass and gold plated finishes, giving a set of rhythmic, luminous branches that end up with the touch of beautiful Swarovski crystals.