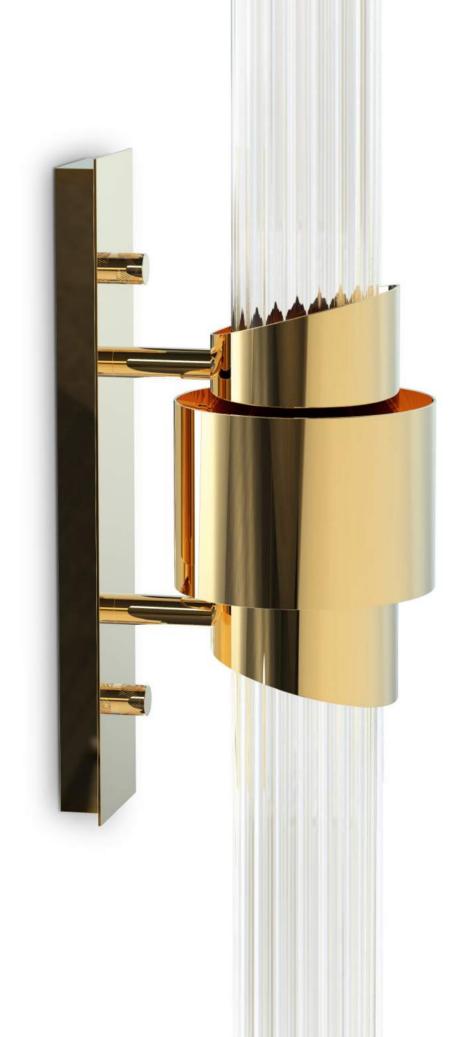

### Unique details that REFLECT BEAUTY

The Empire Collection represents our most iconic and exclusive range. By accommodating our very first piece, the exquisite Empire Chandelier, this lineage is a perfect portrayal of our elegant and stunning designs. All of its pieces expose an elegant combination of gold plated brass and sublime crystal glass that merge into unique objects of desire. Inspired by the stunning Empire State Building, this refined Collection illustrates our brand's mission to empower any ambiance by taking the best of both modern and classic inspirations. Made with the finest handmade techniques, these pieces will transform any surroundings.