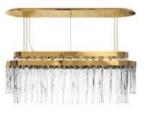

#### DRAYCOTT FLOOR

Draycott takes a different posture to create an elegant standing gold plated brass item with subtle lines, complemented by delicate crystals tubes like the original inspiration. Sober and exquisite, transmitting elegance and purity to every space, this floor lighting was designed to bring the most luxurious pleasure to any contemporary ambiance.

#### DRAYCOTT PENDANT

Draycott Tower was the reason to create the Draycott pendant. Its structure has 3 tubes like the original inspiration made in brass and crystal glass. Transmitting elegance and purity to every space, the reception or lobby areas can be a perfect place for this gorgeous masterpiece.

#### DRAYCOTT WALL

This lighting design was created to decorate the walls of your projects, with the best materials. Made with a simple tube of crystal glass and brass, this lighting design was created to decorate the walls of your project. Showing exuberance and simplicity at the same time, it's ideal to enlighten pieces of art like paintings or sculptures.