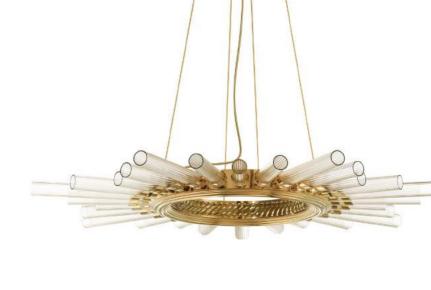

#### EXPLOSION SUSPENSION

Explosion is reminiscent of the vast cosmos of modern lighting designs. With a high prestige and a revivalist attitude, this suspension salutes the Sputnik. A strong attention to mighty and luxury detail are reflected in the numerous slim gold plated brass and crystal arms which orbit around a center sphere.