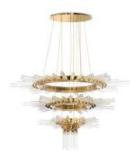

## MAJESTIC II suspension

The Majestic Suspension takes the form of two delicate lighting fixtures whose golden plated brass and crystal glass cylinders create an outstanding and exclusive design. With fine attention to detail, the craftsmanship of the Majestic II enables an exquisite and passionate atmosphere to any environment.

## MAJESTIC SUSPENSION

The recreation of the Majestic acquires another level, with bonhomie emancipation of lighting, the glow takes the form of a golden plated brass circle. Made with the finest material, each ribbed crystal glass cylinder creates an atmosphere of irresistible exposure and exclusivity.

## MAJESTIC Chandelier

Our Majestic Chandelier enhances a romantic and daring form perfectly able to adapt itself to any ambiance or style. The combination of traditional techniques and a selection of high quality materials results into an uncommon gold plated and crystal glass beauty that astonishes and empowers its surroundings.