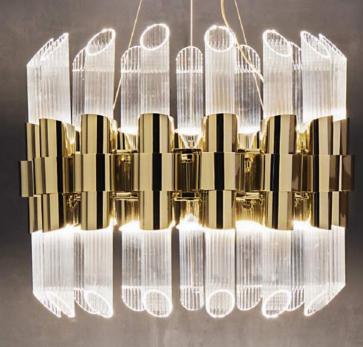

### EMPIRE SUSPENSION

The Empire suspension gets its inspiration from the Empire family's first creation, the Empire chandelier. This exclusive fixture is made with one elegant layer of brass and crystal glass that will fit perfectly in any space.