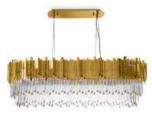

### Unique details that REFLECT BEAUTY

The Empire Collection represents our most iconic and exclusive range. By accommodating our very first piece, the exquisite Empire Chandelier, this lineage is a perfect portrayal of our elegant and stunning designs. All of its pieces expose an elegant combination of gold plated brass and sublime crystal glass that merge into unique objects of desire. Inspired by the stunning Empire State Building, this refined Collection illustrates our brand's mission to empower any ambiance by taking the best of both modern and classic inspirations. Made with the finest handmade techniques, these pieces will transform any surroundings.

### EMPIRE XL CHANDELIER

With a closely egocentric attitude, the flamboyant Empire XL are conceived. Inspired in the Empire State Building, this new design has the extraordinary power to centralize any atmosphere and transform everything around it. The perfect piece to an exclusive ambience.

EMPIRE | *chandelier* H 150 cm Diam. 100 cm

LIBERTY | *chandelier* H 203 cm L 85 cm D 85 cm

WATERFALL | *chandelier* H 156 cm Diam. 109 cm

EMPIRE SNOOKER | *suspension* H 50 cm L 165 cm D 50 cm

EMPIRE OVAL | *suspension* H 50 cm L 145 cm D 46 cm

EMPIRE XL | *chandelier* H 400 cm L 165 cm D 165 cm

TRUMP | *chandelier* H 180 cm Diam. 90 cm

MCQUEEN | chandelier H 185 cm L 135 cm D 66 cm

BABEL SNOOKER | *suspension* H 63 cm L 166 cm D 51 cm

BABEL | *suspension* H 63 cm Diam. 100 cm