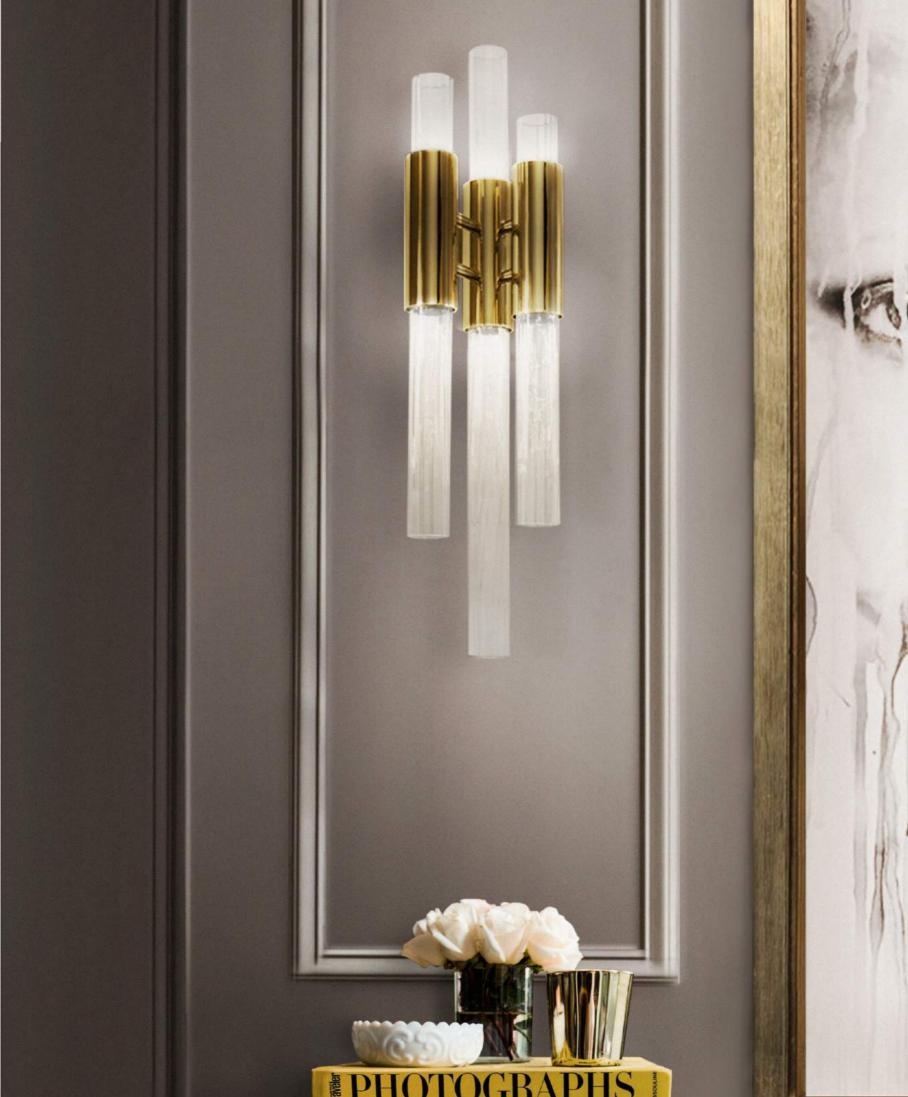

#### TYCHO WALL

Just like a discovery, this item brings from the past the way to look beyond. Inspired in the most unusual planetarium in the world and its reflection on the water, conveys the intimate lighting using materials like brass with gold plated and crystal glass. Ideal combination to be used as a single wall lighting or in harmony with other elements in the same area.

#### TYCHO TORCH WALL

From the classical to the most contemporary ambience, this torch wall version of our Tycho is the epitome of elegance and distinctiveness. A perfect fit for both hospitality and residential projects, the combination of brass and ribbed crystal glass will bring to your project the final twist of medieval charm you were looking for.