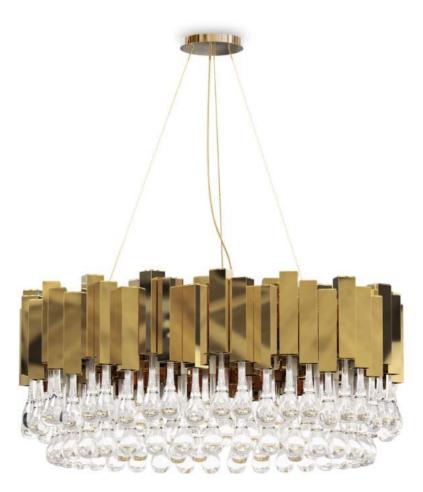

### Unique details that REFLECT BEAUTY

The Empire Collection represents our most iconic and exclusive range. By accommodating our very first piece, the exquisite Empire Chandelier, this lineage is a perfect portrayal of our elegant and stunning designs. All of its pieces expose an elegant combination of gold plated brass and sublime crystal glass that merge into unique objects of desire. Inspired by the stunning Empire State Building, this refined Collection illustrates our brand's mission to empower any ambiance by taking the best of both modern and classic inspirations. Made with the finest handmade techniques, these pieces will transform any surroundings.

### EMPIRE CHANDELIER

Our Empire Chandelier is inspired by the stunning architecture of The Empire State Building. It's a masterpiece with an extravagant shape, capable of transforming every space into a stunning scenario. Due to its vigorous personality it creates an exclusive atmosphere.