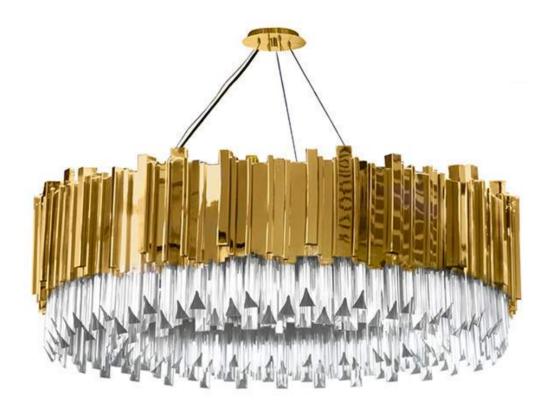

#### **SUSPENSION**

The iconic Empire chandelier has been an infinite source of inspiration since its creation, and recreated in various forms. Empire Oval is another majestic creation of the omnipresence Empire family, offering a stunning blend of classic and modern design. Celebrating light in an oval dazzling form made with two layers of gold plated brass and crystal glass.