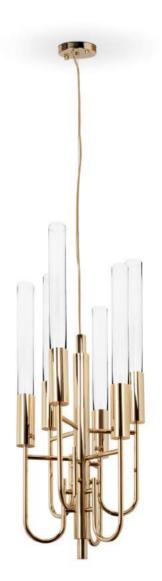

## EMPIRE PENDANT

Like a precious treasure, this noble and elegant pendant is an exceptional decorative element of the Empire's family, with a discrete side. Inspired by the Empire State Building created with brass and crystal glass, finished with gold plated, ideal to use with more than one piece.

EMPIRE | *chandelier* H 150 cm Diam. 100 cm

LIBERTY | *chandelier* H 203 cm L 85 cm D 85 cm

WATERFALL | *chandelier* H 156 cm Diam. 109 cm

EMPIRE SNOOKER | *suspension* H 50 cm L 165 cm D 50 cm

EMPIRE OVAL | *suspension* H 50 cm L 145 cm D 46 cm