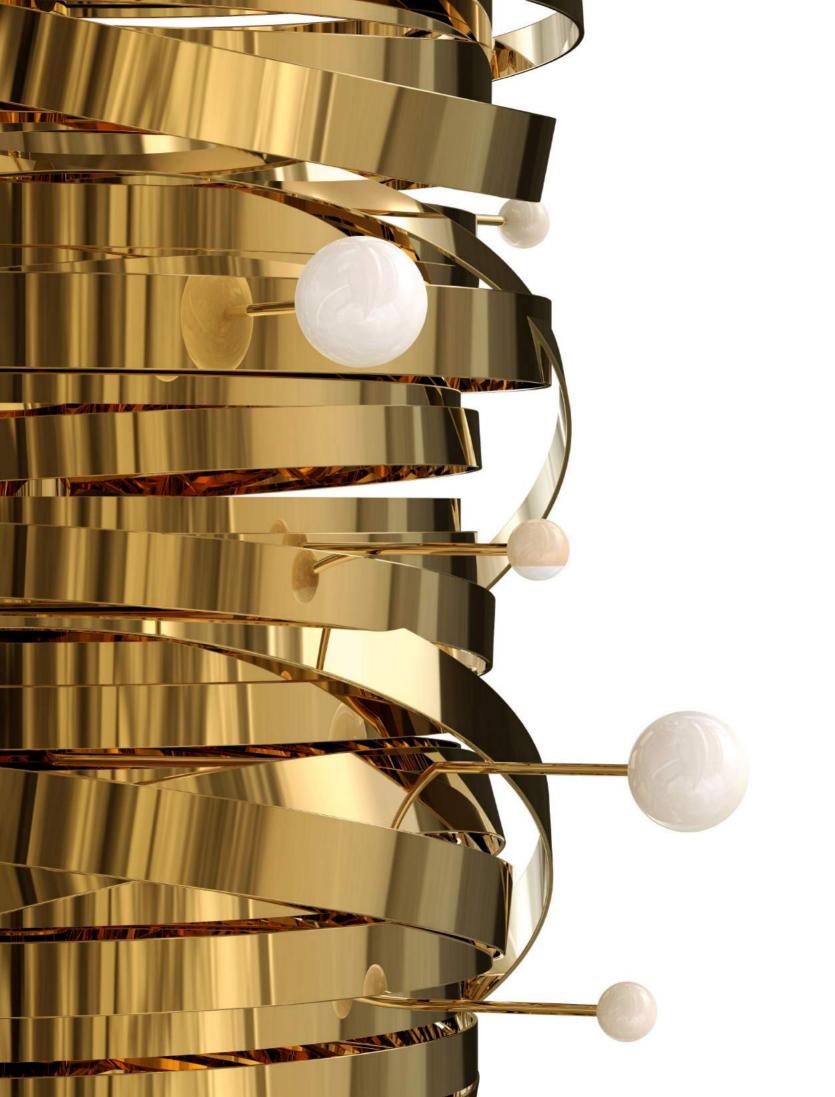

### PEARL SUSPENSION

Owner of a delicate beauty, Pearl is an extravagant shape full of refinement that can produce a special atmosphere by itself. It's not just a metamorphosis of a jewelry piece formed within the shell, but also a transform into an exceptional piece of craftsman. Its essence is made of pearls and gold plated brass.

# PEARL

PENDANT

This magnificent piece has the incomparable charm of the soft and warm lighting that gets even more beautiful when light being casted in its gold plated brass curves. The fluidity of the sculptural shape was achieved by the use of a common material with a piece of jewellery, the pearl.