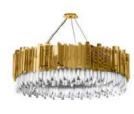

### WATERFALL CHANDELIER

The best handmade techniques, the high-quality materials as a gold plated brass, the smooth and elegant shapes of the ribbed fine tubes of crystal glass and the extraordinary circular levels sensations of waterfalls, shows the exquisite capacity of this masterpiece to fill a contemporary loft as well as luxury lobby.

### ROUND SUSPENSION

A powerful creation characterized by a circular shape made with gold plated brass combined with ribbed fine tubes of glass. The perfect combination of a glamorous sensation of waterfalls.