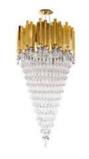

## EMPIRE PENDANT

Like a precious treasure, this noble and elegant pendant is an exceptional decorative element of the Empire's family, with a discrete side. Inspired by the Empire State Building created with brass and crystal glass, finished with gold plated, ideal to use with more than one piece.

TYCHO | *pendant* H 58 cm Diam. 33 cm

TRUMP | *suspension* H 40 cm Diam. 90 cm

PEARL | *suspension* H 273 cm Diam. 75 cm

EXPLOSION | *suspension* H 134 cm Diam. 71 cm

EMPIRE | *pendant* H 75 cm Diam. 30 cm