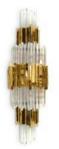

# TYCHO ROUND SUSPENSION

The Tycho combines unique artistry and magnificence with the power of the reflection. Centrally gathered and held by a ring of gold plated brass, the luminous evocation of its design, is reflected in its ribbed crystal glass cylinders and its building of inspiration, the most unusual planetarium in the world.

Use to create an elegant and highly decorative ambience in modern lounges or dining areas.