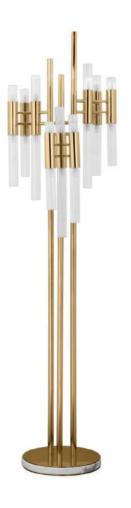

### EMPIRE FLOOR

A statement floor lamp that will light up every room with its exuberant shape. Inspired by our Empire family, the Empire floor is made of crystal glass and complemented by a gold plated brass vigorous standing.