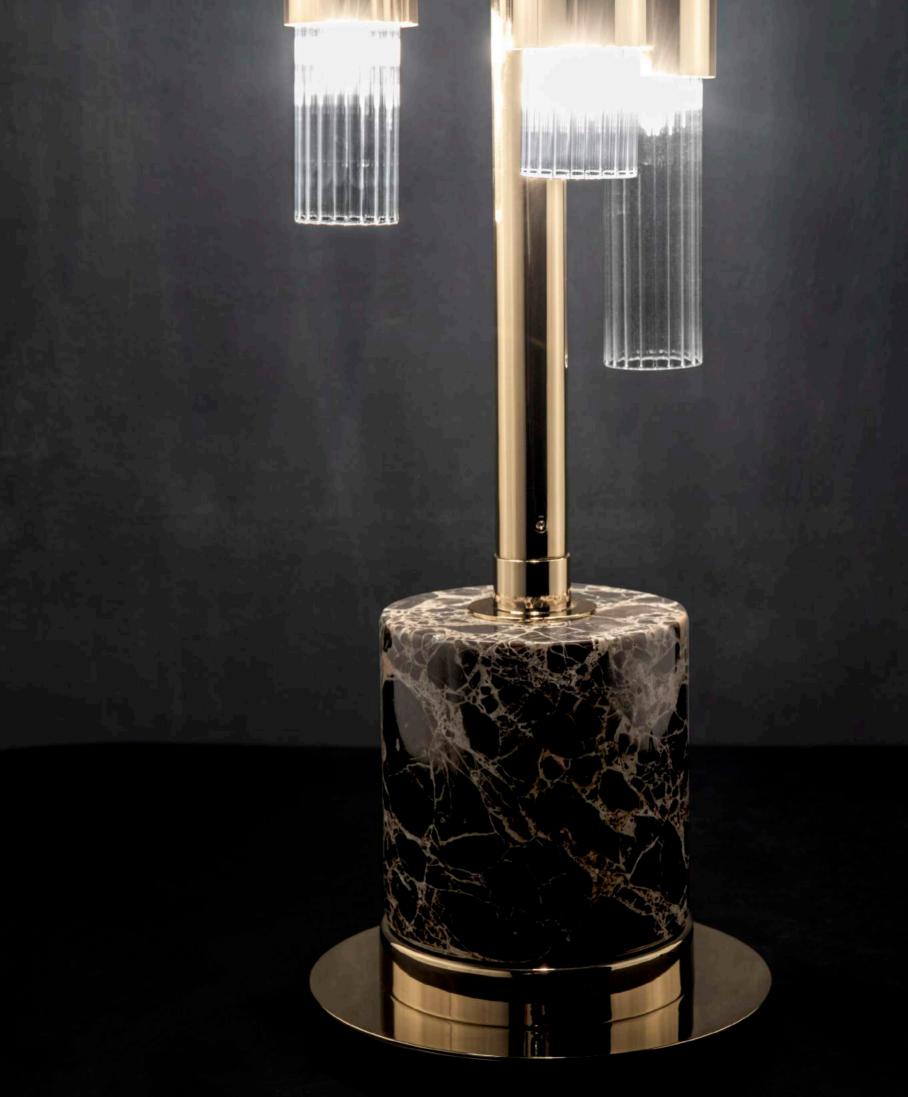

## RFALL TABLE LAMP

(TTD)

The Waterfall Table Lamp gives a new glamorous expression of the Waterfall lighting, to accomplish a wider and complete range that will light your space.

This unique table lamp has a series of ripped fine tubes of handmade crystal glass flowing over tubular shapes in gold plated brass. It combines a smooth and beautiful base, made of Emperador marble, that makes the Waterfall Table Lamp unique and immersive.