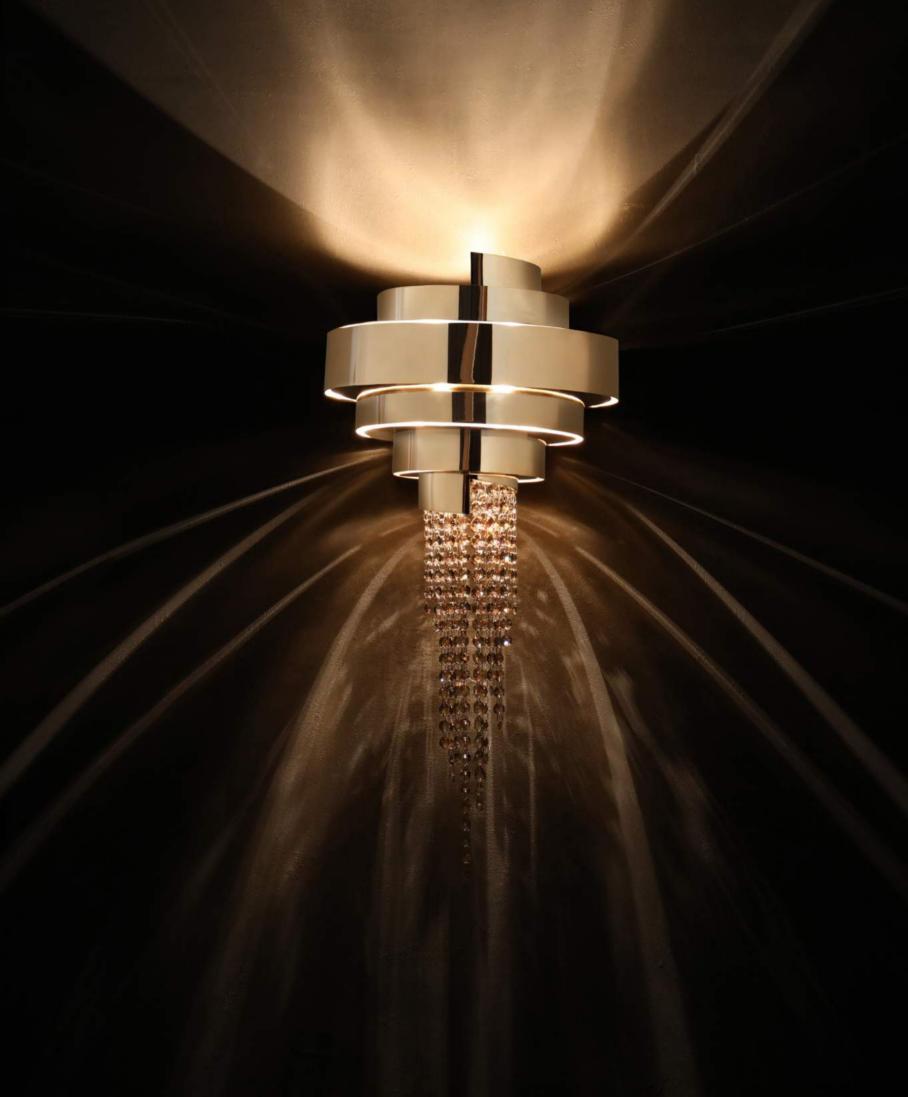

## EMPIRE II

The elegant and extravagant lines of our Empire family deserve another homage in this Empire Wall II. This noble and sublime design is suitable for the most exquisite projects.

The opulent layers of brass and crystal glass are a promise to inspire even more glamour.

### EMPIRE

WALL

The Empire wall gets its inspiration on The Empire State Building and that's why this creation is so powerful and capable to transform every space in a stunning scenario.