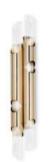

#### DRAYCOTT WALL

This lighting design was created to decorate the walls of your projects, with the best materials. Made with a simple tube of crystal glass and brass, this lighting design was created to decorate the walls of your project. Showing exuberance and simplicity at the same time, it's ideal to enlighten pieces of art like paintings or sculptures.

#### DRAYCOTT II WALL

Following the footsteps of Draycott I wall, this wall lamp contemplates all details of the Draycott Tower in two tubes. For all that, the design remains delicate and exquisite. Another wall lighting solution made of brass and crystal glass.