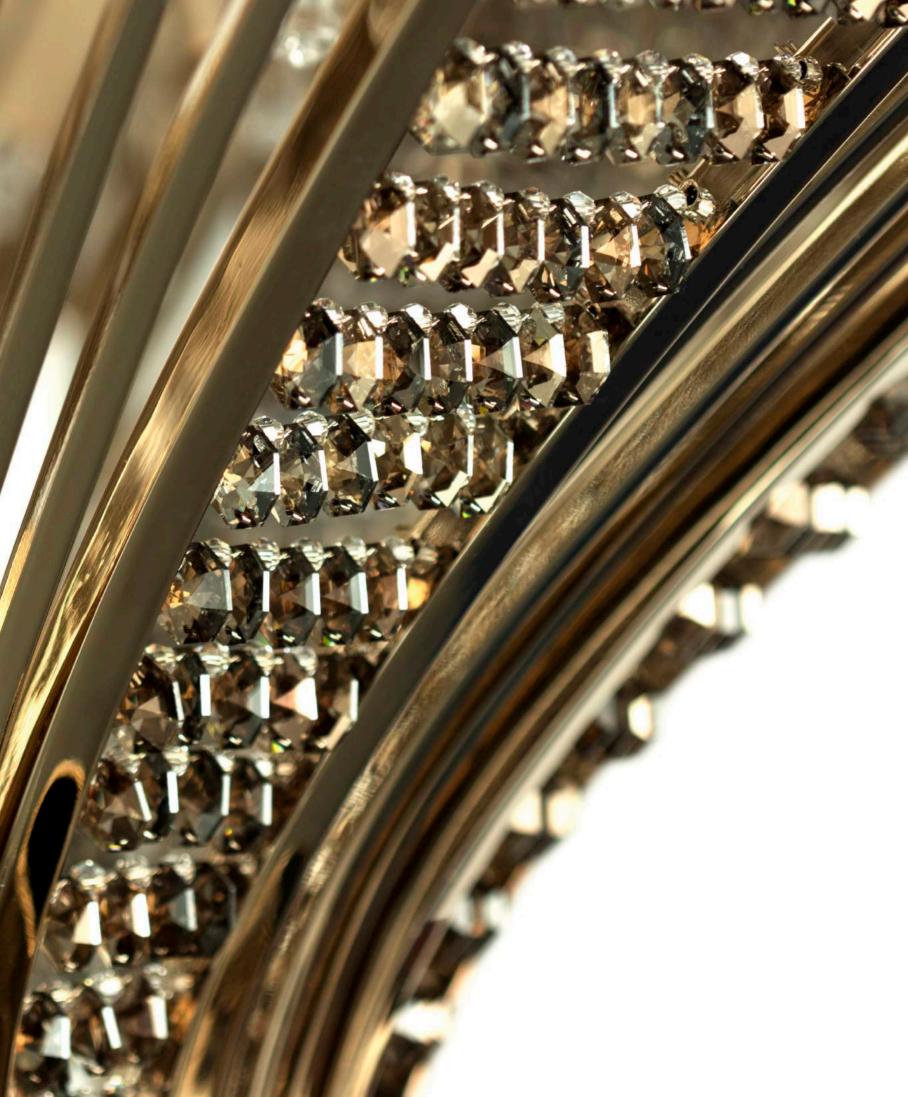

### GUGGEN WALL

The awe-inspiring artistry Guggenheim family continues to grow, presenting now the Guggenheim Wall. A magnificent combination of gold plated brass and black Swarovski crystals, it is yet another avant-garde creation that pledges to dazzle everyone in the room. Let this dashing design inspire your projects, forging the most exquisite and elegant ambiances.