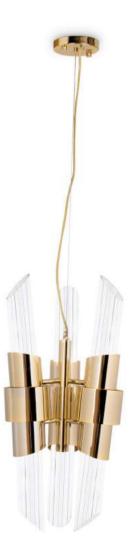

## EMPIRE PENDANT

Like a precious treasure, this noble and elegant pendant is an exceptional decorative element of the Empire's family, with a discrete side. Inspired by the Empire State Building created with brass and crystal glass, finished with gold plated, ideal to use with more than one piece.