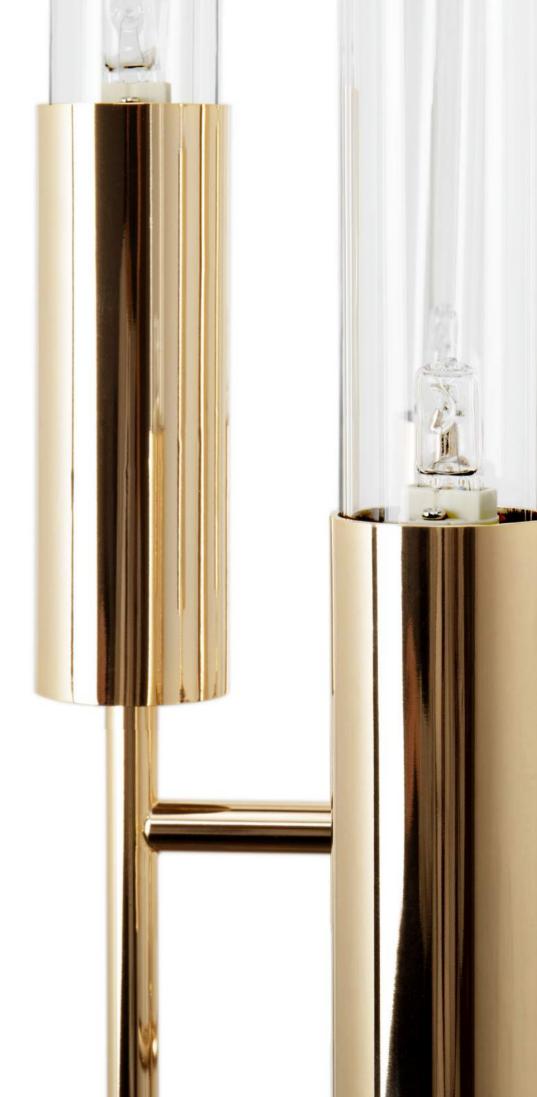

## EMPIRE PENDANT

Like a precious treasure, this noble and elegant pendant is an exceptional decorative element of the Empire's family, with a discrete side. Inspired by the Empire State Building created with brass and crystal glass, finished with gold plated, ideal to use with more than one piece.