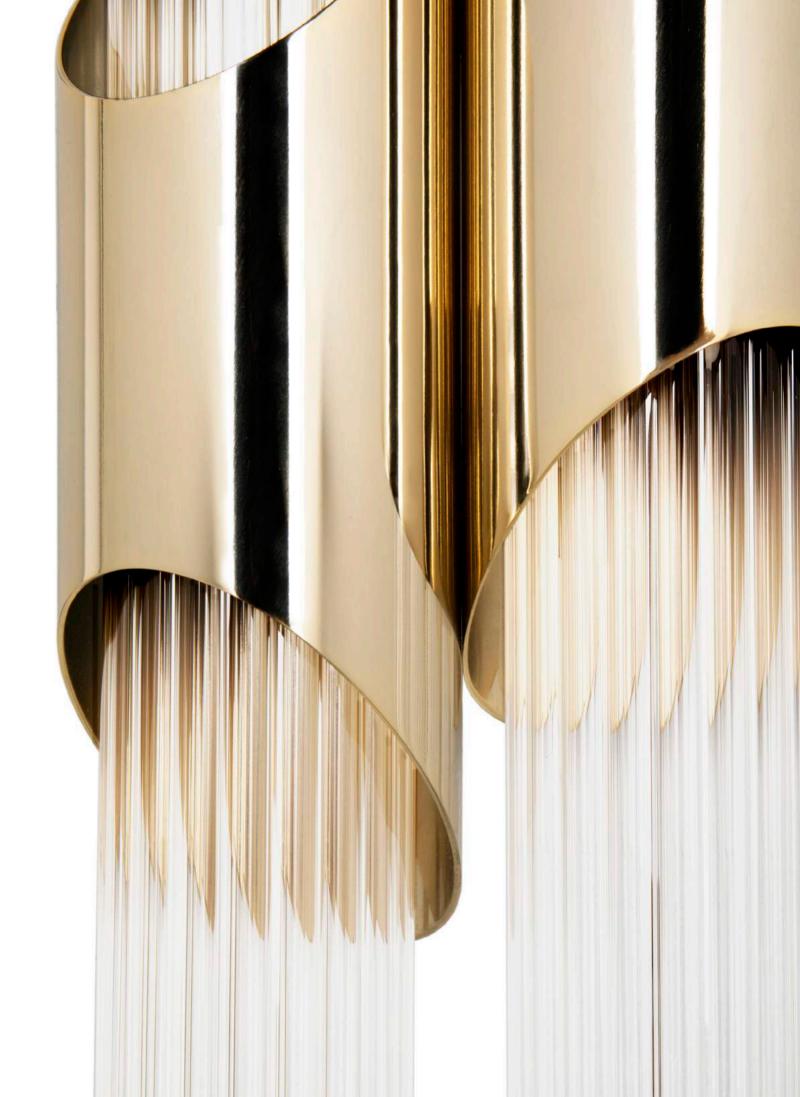

#### DRAYCOTT WALL

This lighting design was created to decorate the walls of your projects, with the best materials. Made with a simple tube of crystal glass and brass, this lighting design was created to decorate the walls of your project. Showing exuberance and simplicity at the same time, it's ideal to enlighten pieces of art like paintings or sculptures.

#### DRAYCOTT II WALL

Following the footsteps of Draycott I wall, this wall lamp contemplates all details of the Draycott Tower in two tubes. For all that, the design remains delicate and exquisite. Another wall lighting solution made of brass and crystal glass.