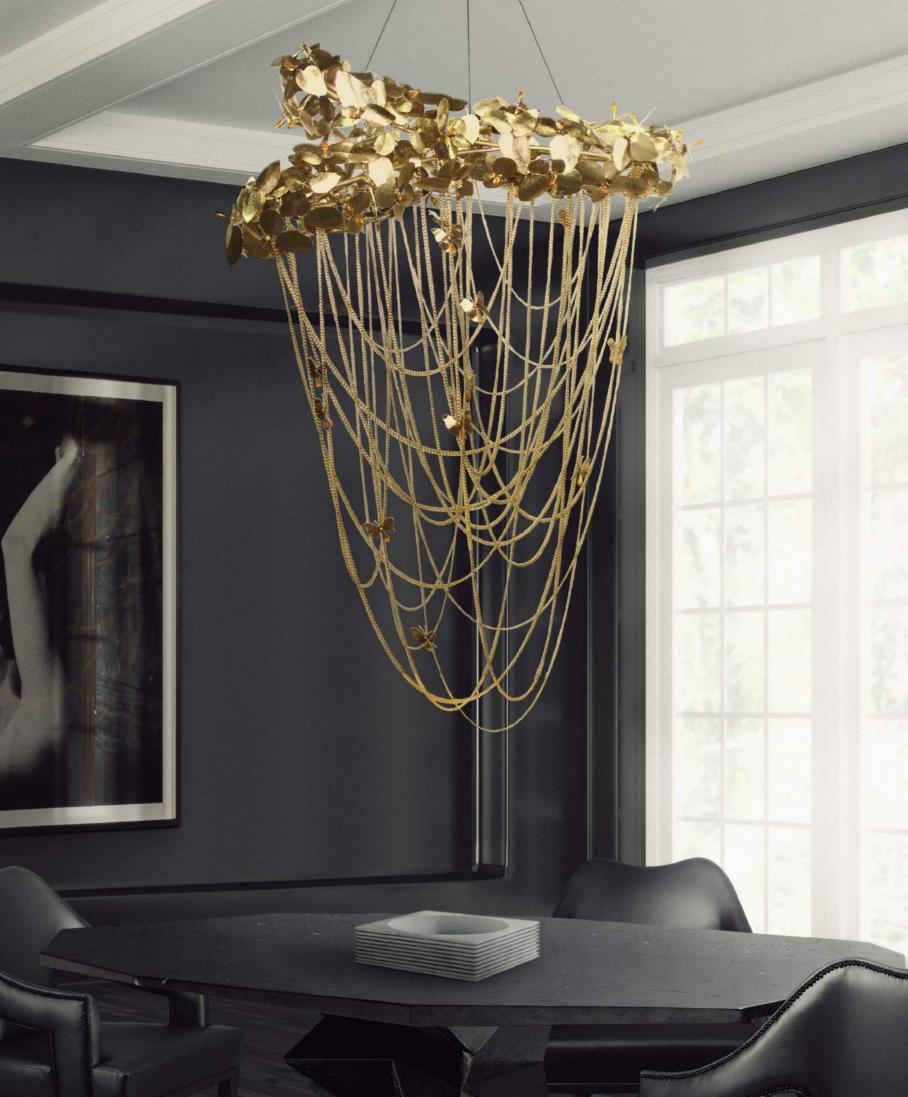

## LIBERTY CHANDELIER

This masterpiece is inspired by one of the most famous statues in the world, The Statue of Liberty. Since the lady wants to enlighten the world, Luxxu intends with this elegant design to enlighten all your projects. It's made in brass and crystal glass.

### LIBERTY II SUSPENSION

Liberty II Suspension takes every environment back to ancient Greece where power was a way of living. The vigorous eagle is emphasized by the razor-sharp crystal glass yet the sumptuous gold plated brass steals all the attentions of the room, has only a woman can do. A superb opportunity to create a harmonious lighting installation by using more than one composition.

## HARPIA SUSPENSION

Harpia Suspension takes every environment back to ancient Greece where power was a way of living. The vigorous eagle is emphasized by the razor-sharp crystal glass yet the sumptuous gold plated brass steals all the attentions of the room, has only a woman can do. A superb opportunity to create a harmonious lighting installation by using more than one composition.