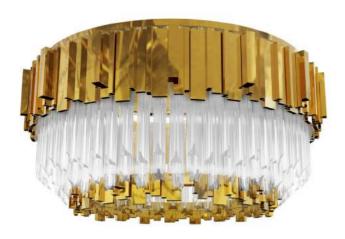

### Unique details that REFLECT BEAUTY

The Empire Collection represents our most iconic and exclusive range. By accommodating our very first piece, the exquisite Empire Chandelier, this lineage is a perfect portrayal of our elegant and stunning designs. All of its pieces expose an elegant combination of gold plated brass and sublime crystal glass that merge into unique objects of desire. Inspired by the stunning Empire State Building, this refined Collection illustrates our brand's mission to empower any ambiance by taking the best of both modern and classic inspirations. Made with the finest handmade techniques, these pieces will transform any surroundings.

### EMPIRE CHANDELIER

Our Empire Chandelier is inspired by the stunning architecture of The Empire State Building. It's a masterpiece with an extravagant shape, capable of transforming every space into a stunning scenario. Due to its vigorous personality it creates an exclusive atmosphere.