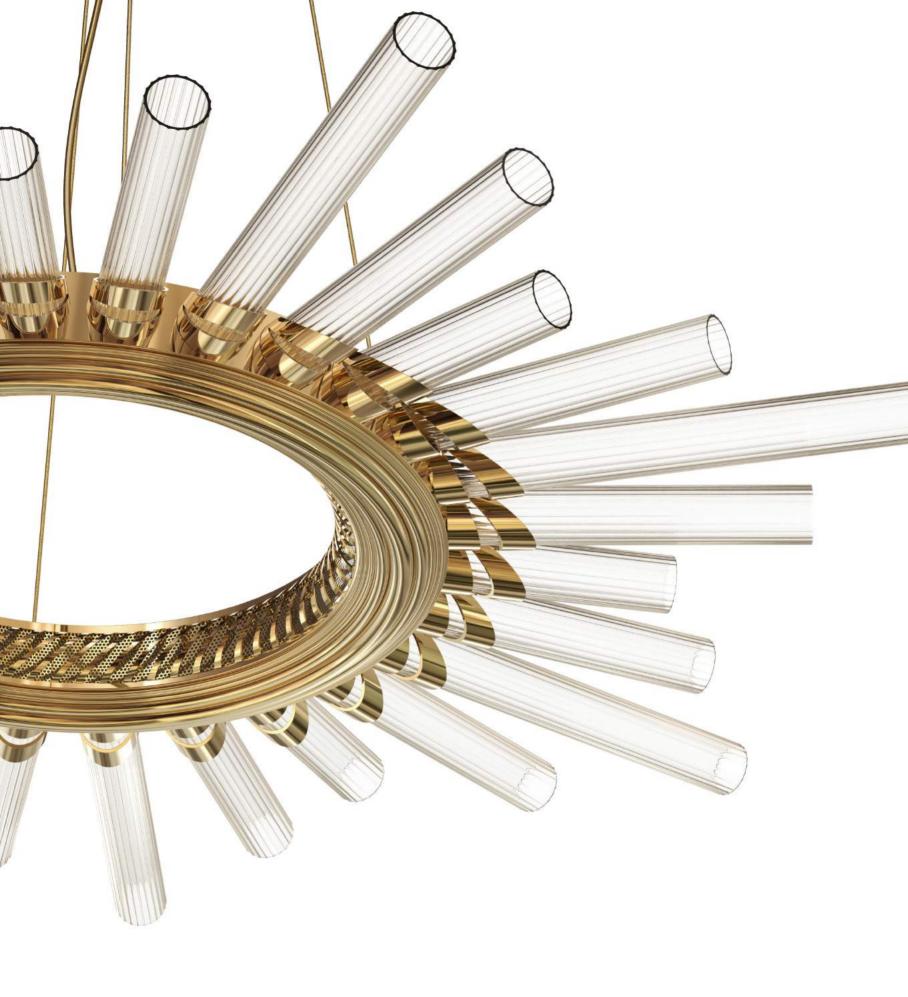

#### EXPLOSION SUSPENSION

Explosion is reminiscent of the vast cosmos of modern lighting designs. With a high prestige and a revivalist attitude, this suspension salutes the Sputnik. A strong attention to mighty and luxury detail are reflected in the numerous slim gold plated brass and crystal arms which orbit around a center sphere.