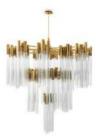

#### EXPLOSION SUSPENSION

Explosion is reminiscent of the vast cosmos of modern lighting designs. With a high prestige and a revivalist attitude, this suspension salutes the Sputnik. A strong attention to mighty and luxury detail are reflected in the numerous slim gold plated brass and crystal arms which orbit around a center sphere.

#### DRAYCOTT FLOOR

Draycott takes a different posture to create an elegant standing gold plated brass item with subtle lines, complemented by delicate crystals tubes like the original inspiration. Sober and exquisite, transmitting elegance and purity to every space, this floor lighting was designed to bring the most luxurious pleasure to any contemporary ambiance.

#### DRAYCOTT PENDANT

Draycott Tower was the reason to create the Draycott pendant. Its structure has 3 tubes like the original inspiration made in brass and crystal glass. Transmitting elegance and purity to every space, the reception or lobby areas can be a perfect place for this gorgeous masterpiece.