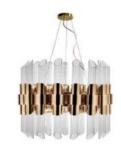

### EMPIRE SUSPENSION

The Empire suspension gets its inspiration from the Empire family's first creation, the Empire chandelier. This exclusive fixture is made with one elegant layer of brass and crystal glass that will fit perfectly in any space.

#### **SUSPENSION**

The iconic Empire chandelier has been an infinite source of inspiration since its creation, and recreated in various forms. Empire Oval is another majestic creation of the omnipresence Empire family, offering a stunning blend of classic and modern design. Celebrating light in an oval dazzling form made with two layers of gold plated brass and crystal glass.