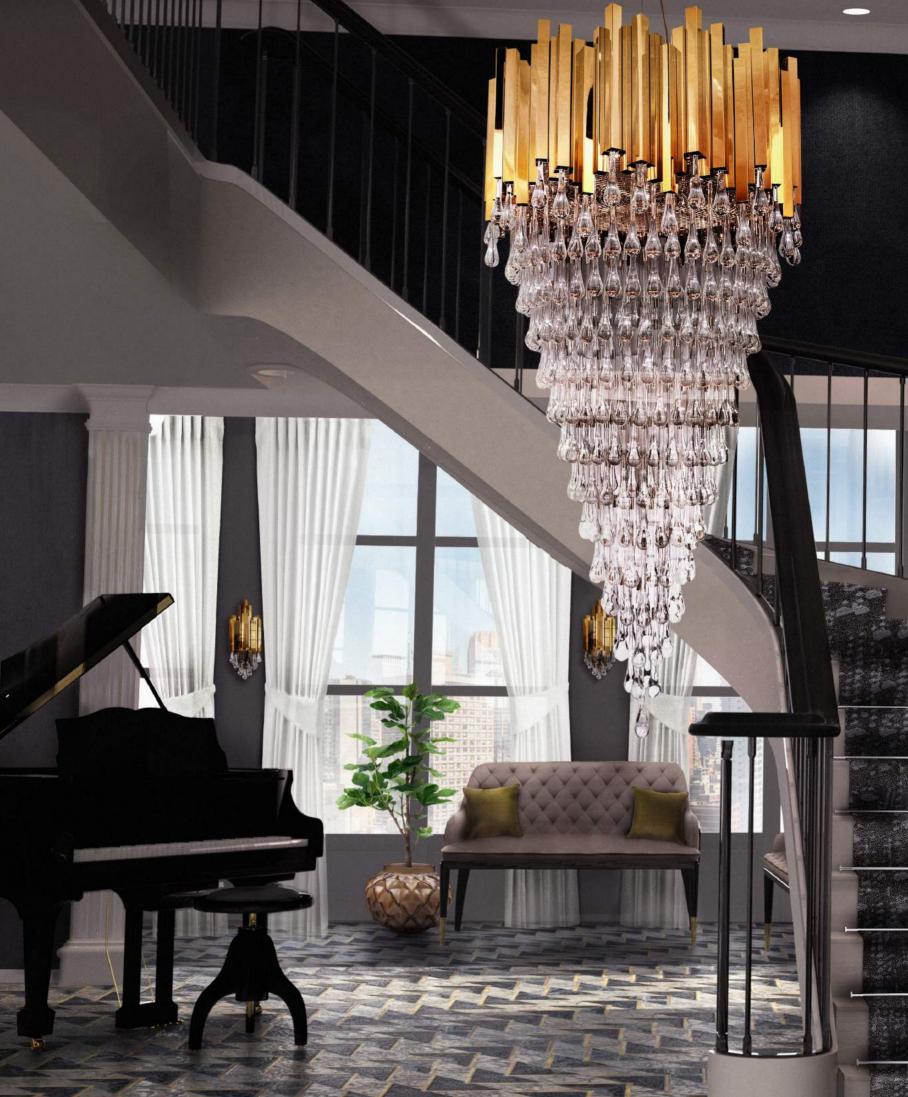

### Unique details that REFLECT BEAUTY

The Empire Collection represents our most iconic and exclusive range. By accommodating our very first piece, the exquisite Empire Chandelier, this lineage is a perfect portrayal of our elegant and stunning designs. All of its pieces expose an elegant combination of gold plated brass and sublime crystal glass that merge into unique objects of desire. Inspired by the stunning Empire State Building, this refined Collection illustrates our brand's mission to empower any ambiance by taking the best of both modern and classic inspirations. Made with the finest handmade techniques, these pieces will transform any surroundings.

### EMPIRE CHANDELIER

Our Empire Chandelier is inspired by the stunning architecture of The Empire State Building. It's a masterpiece with an extravagant shape, capable of transforming every space into a stunning scenario. Due to its vigorous personality it creates an exclusive atmosphere.