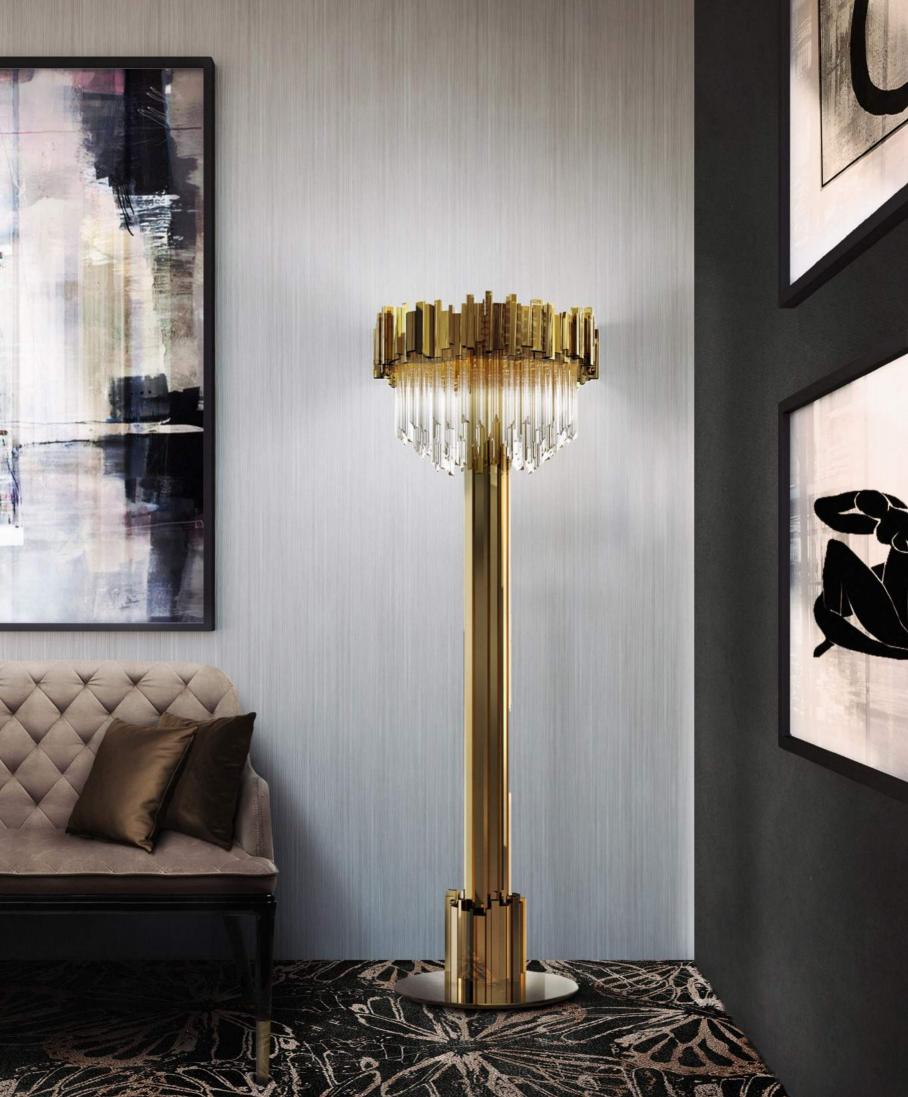

### EMPIRE FLOOR

A statement floor lamp that will light up every room with its exuberant shape. Inspired by our Empire family, the Empire floor is made of crystal glass and complemented by a gold plated brass vigorous standing.

DRAYCOTT II | *wall* H 108 cm L 20 cm D 12 cm

MCQUEEN | *plafond* H 18 cm Diam. 72 cm

BABEL | *floor* H 185,5 cm Diam. 40 cm

EMPIRE | *floor* H 185 cm Diam. 64 cm

WATERFALL | *table lamp* H 78 cm Diam. 18 cm