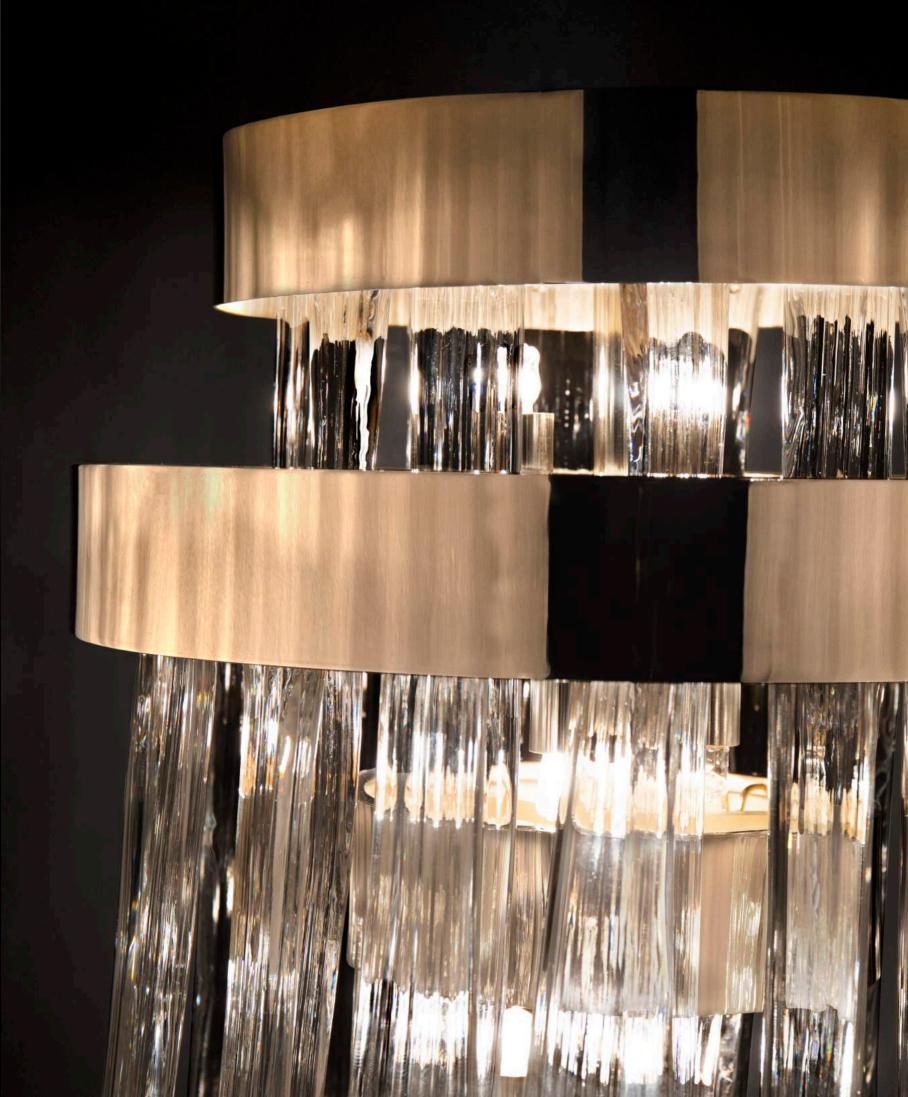

### EMPIRE FLOOR

A statement floor lamp that will light up every room with its exuberant shape. Inspired by our Empire family, the Empire floor is made of crystal glass and complemented by a gold plated brass vigorous standing.