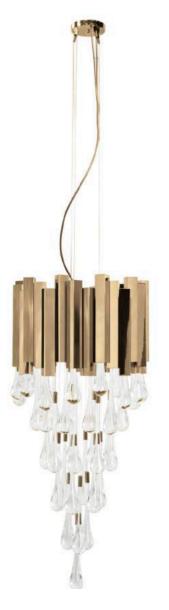

## EMPIRE PENDANT

Like a precious treasure, this noble and elegant pendant is an exceptional decorative element of the Empire's family, with a discrete side. Inspired by the Empire State Building created with brass and crystal glass, finished with gold plated, ideal to use with more than one piece.

### EMPIRE SUSPENSION

The Empire suspension gets its inspiration from the Empire family's first creation, the Empire chandelier. This exclusive fixture is made with one elegant layer of brass and crystal glass that will fit perfectly in any space.