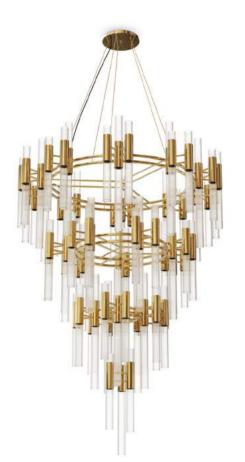

### WATERFALL CHANDELIER

The best handmade techniques, the high-quality materials as a gold plated brass, the smooth and elegant shapes of the ribbed fine tubes of crystal glass and the extraordinary circular levels sensations of waterfalls, shows the exquisite capacity of this masterpiece to fill a contemporary loft as well as luxury lobby.