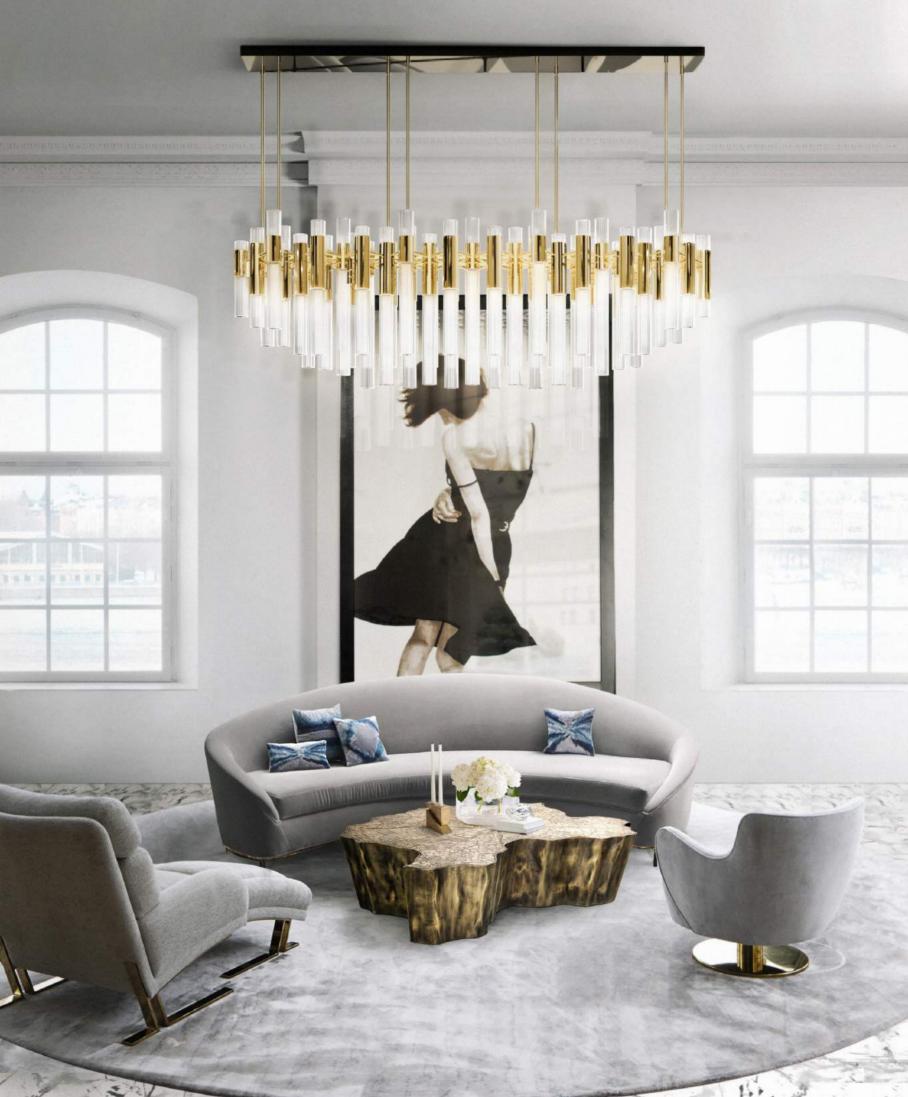

### Unique details that REFLECT BEAUTY

The Empire Collection represents our most iconic and exclusive range. By accommodating our very first piece, the exquisite Empire Chandelier, this lineage is a perfect portrayal of our elegant and stunning designs. All of its pieces expose an elegant combination of gold plated brass and sublime crystal glass that merge into unique objects of desire. Inspired by the stunning Empire State Building, this refined Collection illustrates our brand's mission to empower any ambiance by taking the best of both modern and classic inspirations. Made with the finest handmade techniques, these pieces will transform any surroundings.

### EMPIRE XL CHANDELIER

With a closely egocentric attitude, the flamboyant Empire XL are conceived. Inspired in the Empire State Building, this new design has the extraordinary power to centralize any atmosphere and transform everything around it. The perfect piece to an exclusive ambience.

### EMPIRE CHANDELIER

Our Empire Chandelier is inspired by the stunning architecture of The Empire State Building. It's a masterpiece with an extravagant shape, capable of transforming every space into a stunning scenario. Due to its vigorous personality it creates an exclusive atmosphere.