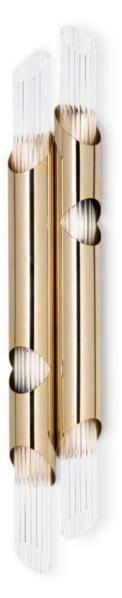

#### DRAYCOTT II WALL

Following the footsteps of Draycott I wall, this wall lamp contemplates all details of the Draycott Tower in two tubes. For all that, the design remains delicate and exquisite. Another wall lighting solution made of brass and crystal glass.