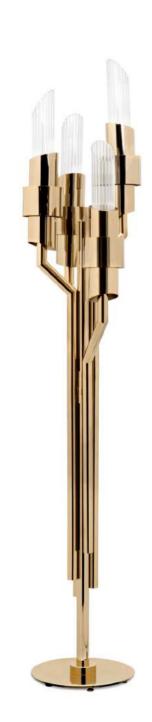

SCALA | *plafond* H 61 cm Diam. 92 cm

GALA | *floor* H 175 cm Diam. 35 cm

MCQUEEN | *floor* H 187 cm L 28 cm D 28 cm

GALA TORCH | *wall* H 118 cm L 20 cm D 14,7 cm

EMPIRE | *plafond* H 35 cm Diam. 72,8 cm