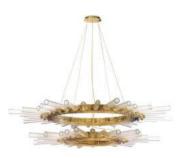

### EMPIRE XL CHANDELIER

With a closely egocentric attitude, the flamboyant Empire XL are conceived. Inspired in the Empire State Building, this new design has the extraordinary power to centralize any atmosphere and transform everything around it. The perfect piece to an exclusive ambience.

### EMPIRE CHANDELIER

Our Empire Chandelier is inspired by the stunning architecture of The Empire State Building. It's a masterpiece with an extravagant shape, capable of transforming every space into a stunning scenario. Due to its vigorous personality it creates an exclusive atmosphere.