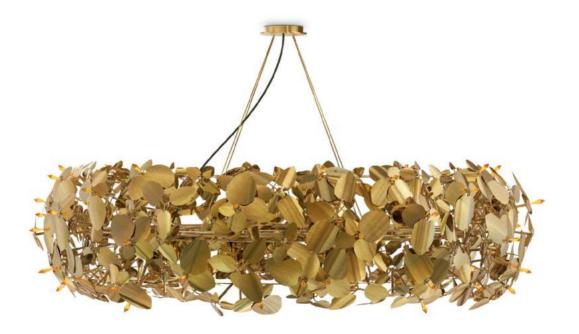

# MCOUEEN GLOBE

Like a savage beauty, this masterpiece brings the powerful evocation of the sublime. It's perfect to use as a single item or in harmony with more than one element in the same area. Its lush presentation gained inspiration from Alexander McQueen creations and in each leaf is forging its identity in brass and gold plated finishes, giving a set of rhythmic, luminous branches that end up with the touch of beautiful Swarovski crystals.