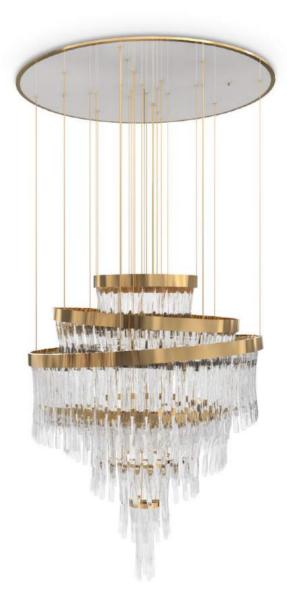

### Unique details that REFLECT BEAUTY

The Empire Collection represents our most iconic and exclusive range. By accommodating our very first piece, the exquisite Empire Chandelier, this lineage is a perfect portrayal of our elegant and stunning designs. All of its pieces expose an elegant combination of gold plated brass and sublime crystal glass that merge into unique objects of desire. Inspired by the stunning Empire State Building, this refined Collection illustrates our brand's mission to empower any ambiance by taking the best of both modern and classic inspirations. Made with the finest handmade techniques, these pieces will transform any surroundings.

### EMPIRE CHANDELIER

Our Empire Chandelier is inspired by the stunning architecture of The Empire State Building. It's a masterpiece with an extravagant shape, capable of transforming every space into a stunning scenario. Due to its vigorous personality it creates an exclusive atmosphere.

EMPIRE | *chandelier* H 150 cm Diam. 100 cm

LIBERTY | *chandelier* H 203 cm L 85 cm D 85 cm

WATERFALL | *chandelier* H 156 cm Diam. 109 cm

EMPIRE SNOOKER | *suspension* H 50 cm L 165 cm D 50 cm

EMPIRE OVAL | *suspension* H 50 cm L 145 cm D 46 cm