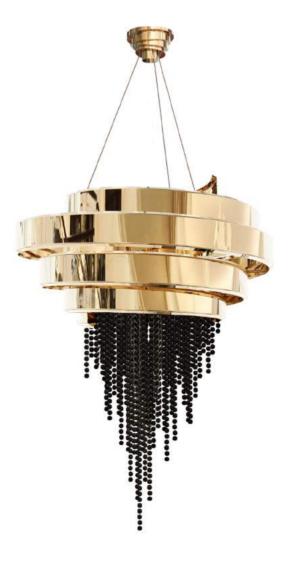

## EMPIRE PENDANT

Like a precious treasure, this noble and elegant pendant is an exceptional decorative element of the Empire's family, with a discrete side. Inspired by the Empire State Building created with brass and crystal glass, finished with gold plated, ideal to use with more than one piece.

EMPIRE | *chandelier* H 150 cm Diam. 100 cm

LIBERTY | *chandelier* H 203 cm L 85 cm D 85 cm

WATERFALL | *chandelier* H 156 cm Diam. 109 cm

EMPIRE SNOOKER | *suspension* H 50 cm L 165 cm D 50 cm

EMPIRE OVAL | *suspension* H 50 cm L 145 cm D 46 cm