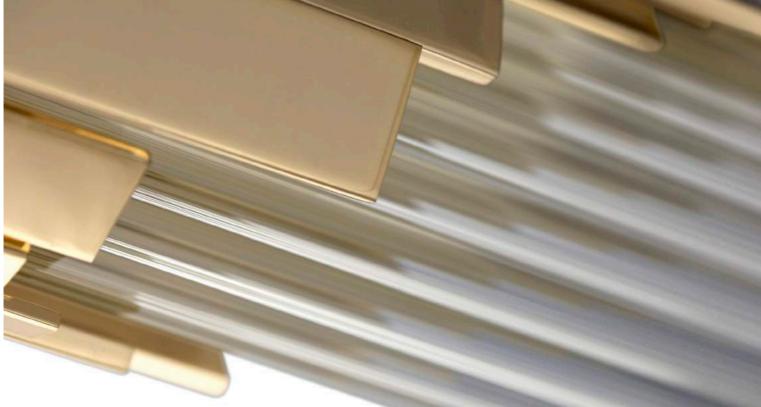

### EMPIRE SUSPENSION

The Empire suspension gets its inspiration from the Empire family's first creation, the Empire chandelier. This exclusive fixture is made with one elegant layer of brass and crystal glass that will fit perfectly in any space.

# TYCHO ROUND SUSPENSION

The Tycho combines unique artistry and magnificence with the power of the reflection. Centrally gathered and held by a ring of gold plated brass, the luminous evocation of its design, is reflected in its ribbed crystal glass cylinders and its building of inspiration, the most unusual planetarium in the world.