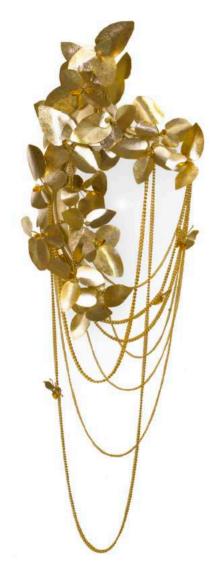

# MCQUEEN

Made in brass with gold plated, handmade butterflies and majestic flowers, ending with the touch of the beautiful Swarovski crystals. The wall version of McQueen chandelier, evokes a dramatic and eccentric sensation of beauty.

Made with gold plated hammered brass, handmade butterflies and majestic flowers ending with the touch of beautiful Swarovski crystals. Bold and feminine, this creation is a real lumen sculpture.