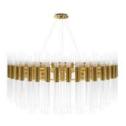

### EMPIRE XL CHANDELIER

With a closely egocentric attitude, the flamboyant Empire XL are conceived. Inspired in the Empire State Building, this new design has the extraordinary power to centralize any atmosphere and transform everything around it. The perfect piece to an exclusive ambience.