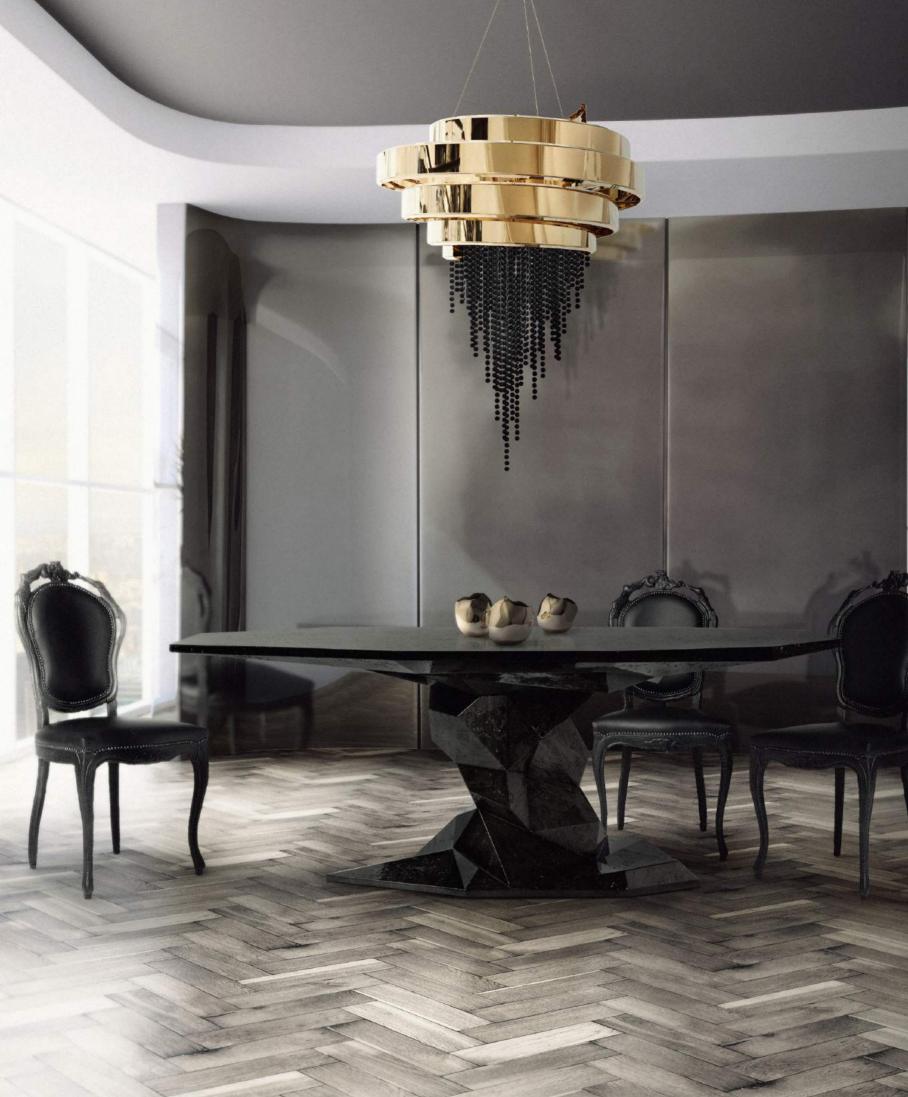

## EMPIRE PENDANT

Like a precious treasure, this noble and elegant pendant is an exceptional decorative element of the Empire's family, with a discrete side. Inspired by the Empire State Building created with brass and crystal glass, finished with gold plated, ideal to use with more than one piece.

EMPIRE | *chandelier* H 150 cm Diam. 100 cm

LIBERTY | *chandelier* H 203 cm L 85 cm D 85 cm

WATERFALL | *chandelier* H 156 cm Diam. 109 cm

EMPIRE SNOOKER | *suspension* H 50 cm L 165 cm D 50 cm

EMPIRE OVAL | *suspension* H 50 cm L 145 cm D 46 cm