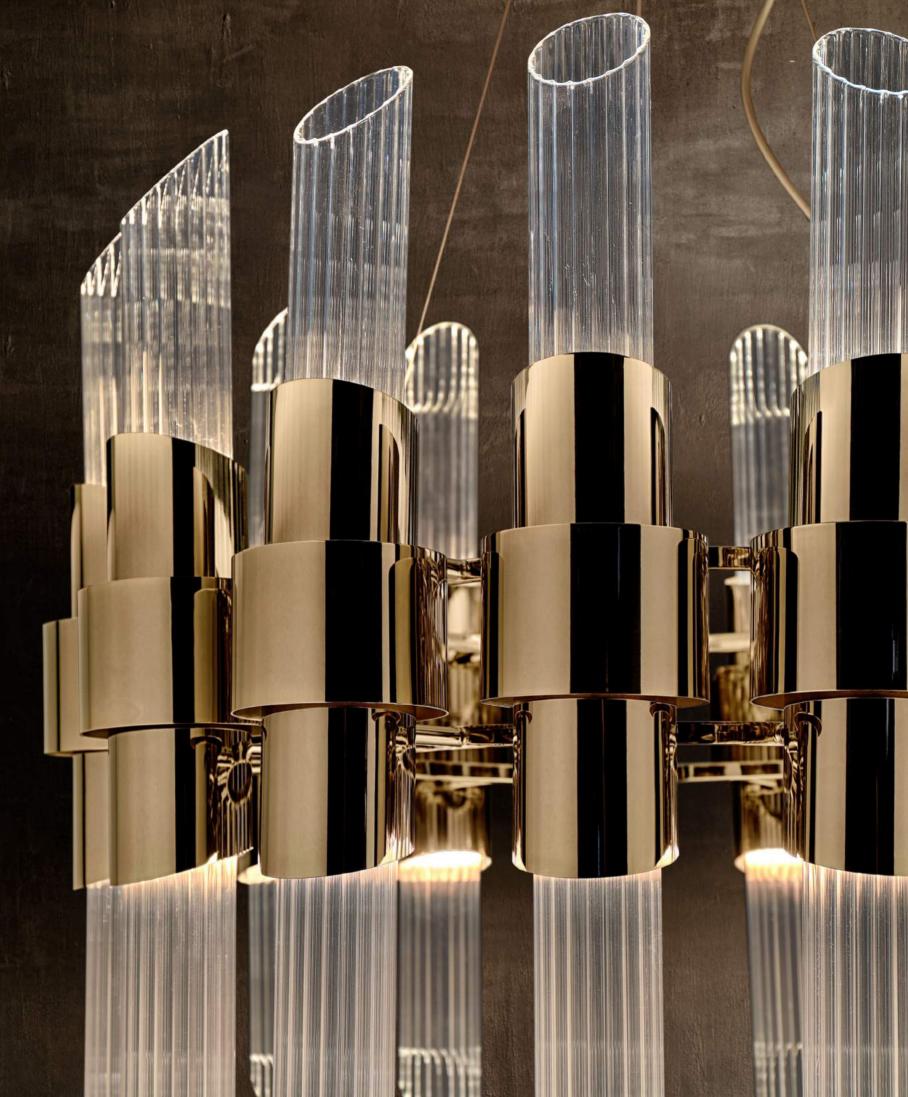

### EMPIRE SUSPENSION

The Empire suspension gets its inspiration from the Empire family's first creation, the Empire chandelier. This exclusive fixture is made with one elegant layer of brass and crystal glass that will fit perfectly in any space.