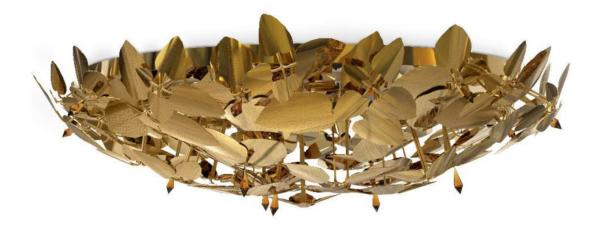

### DUEEN FLOOR

Maintaining the elegant and feminine vibe of the entire family, this McQueen floor lamp will certainly brighten everything around it.

The perfect and complex combination of gold plated hammered leaves with amber Swarovski crystals encompasses a dainty light refraction pattern that will shed its light on everything around it. The romantic and creative nature of this piece provides an artistic and glamorous feeling to any project.

# MCOUEEN GLOBE

Like a savage beauty, this masterpiece brings the powerful evocation of the sublime. It's perfect to use as a single item or in harmony with more than one element in the same area. Its lush presentation gained inspiration from Alexander McQueen creations and in each leaf is forging its identity in brass and gold plated finishes, giving a set of rhythmic, luminous branches that end up with the touch of beautiful Swarovski crystals.