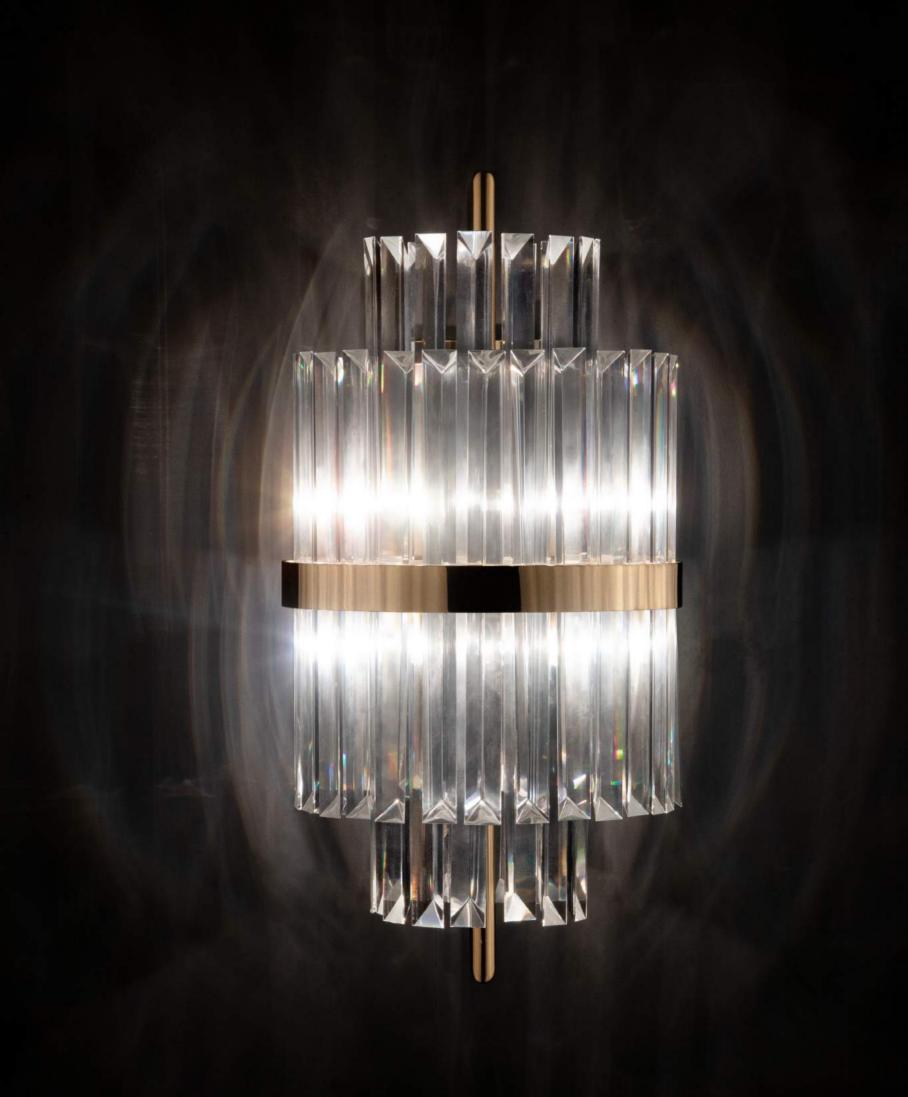

## EMPIRE II

The elegant and extravagant lines of our Empire family deserve another homage in this Empire Wall II. This noble and sublime design is suitable for the most exquisite projects.

The opulent layers of brass and crystal glass are a promise to inspire even more glamour.

### EMPIRE

WALL

The Empire wall gets its inspiration on The Empire State Building and that's why this creation is so powerful and capable to transform every space in a stunning scenario.