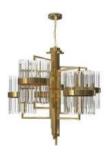

### EMPIRE CHANDELIER

Our Empire Chandelier is inspired by the stunning architecture of The Empire State Building. It's a masterpiece with an extravagant shape, capable of transforming every space into a stunning scenario. Due to its vigorous personality it creates an exclusive atmosphere.