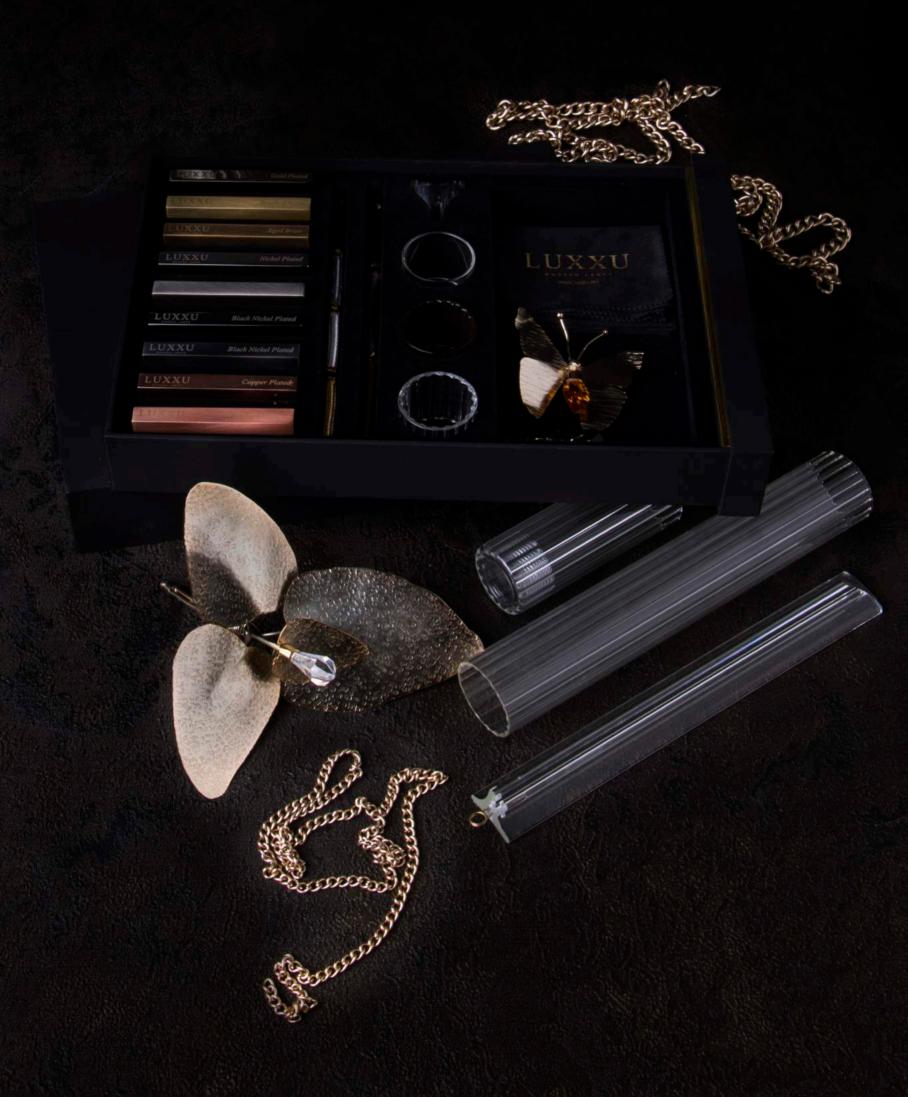

LIBERTY | *table lamp* H 74,5 cm Diam. 35,5 cm

METAL FINISHES

| GOLD PLATED                   | BRUSHED BRASS                       | NICKEL PLATED | BRUSHED NICKEL    | BLACK NICKEL PLATED     | BRUSHED BLACK NICKEL | AGED BRASS    |
|-------------------------------|-------------------------------------|---------------|-------------------|-------------------------|----------------------|---------------|
|                               |                                     |               |                   |                         |                      |               |
|                               |                                     |               |                   |                         |                      |               |
| COPPER PLATED                 | BRUSHED COPPER                      |               |                   |                         |                      |               |
|                               |                                     |               | CRYSTAL GLASS     |                         |                      |               |
|                               |                                     |               |                   | I                       |                      |               |
| 0                             |                                     | 9             | 9                 |                         |                      |               |
|                               |                                     |               |                   | $\Diamond$              |                      |               |
| AMBER COLOUR                  | CLEAR COLOUR                        | AMBER COLOUR  | CLEAR COLOUR      | CRYSTAL TEAR            |                      |               |
|                               |                                     | S             | WAROVSKI CRYSTALS |                         |                      |               |
| $\bigcirc$                    |                                     |               |                   |                         |                      |               |
| CRYSTAL COLOUR                | GOLD TEAK COLOUR                    | AMBER COLOUR  | BLACK COLOUR      |                         |                      |               |
| * Different Swarovski Crystal | colors can be chosen under price co | onsultation.  |                   |                         |                      |               |
|                               |                                     |               | CORDS             |                         |                      |               |
| 1                             | 1                                   | 1             |                   | 1                       | 1                    | 1             |
| GOLD TEXTILE                  | BLACK TEXTILE                       | WHITE TEXTILE | SILVER TEXTILE    | GOLD RUBBER             | BLACK RUBBER         | SILVER RUBBER |
|                               |                                     |               | MARBLES           |                         |                      |               |
|                               |                                     |               |                   | A CONTRACT OF THE OWNER |                      |               |
|                               | 6.3                                 |               |                   |                         |                      |               |