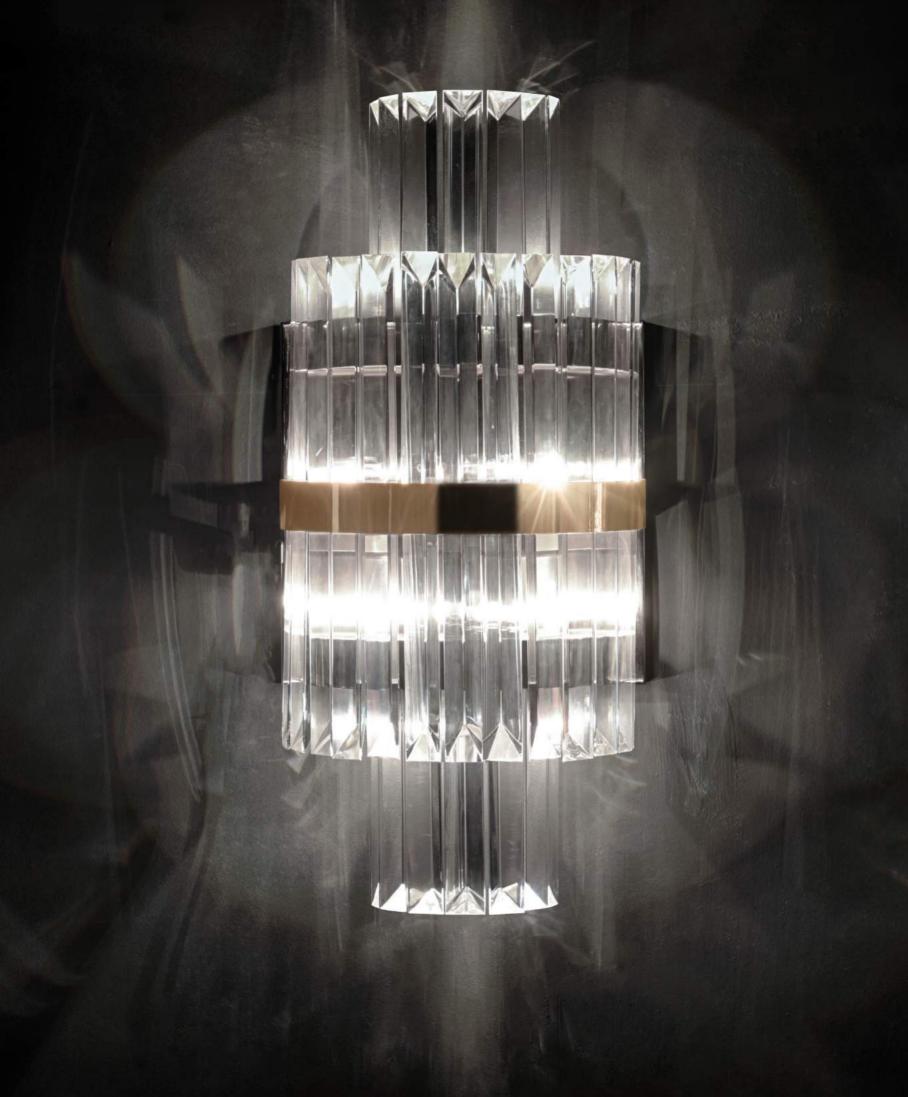

## EMPIRE II

The elegant and extravagant lines of our Empire family deserve another homage in this Empire Wall II. This noble and sublime design is suitable for the most exquisite projects.

The opulent layers of brass and crystal glass are a promise to inspire even more glamour.

### EMPIRE

WALL

The Empire wall gets its inspiration on The Empire State Building and that's why this creation is so powerful and capable to transform every space in a stunning scenario.