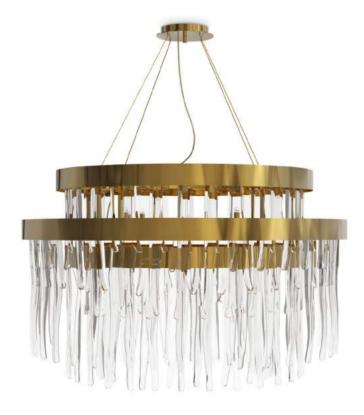

### Unique details that REFLECT BEAUTY

The Empire Collection represents our most iconic and exclusive range. By accommodating our very first piece, the exquisite Empire Chandelier, this lineage is a perfect portrayal of our elegant and stunning designs. All of its pieces expose an elegant combination of gold plated brass and sublime crystal glass that merge into unique objects of desire. Inspired by the stunning Empire State Building, this refined Collection illustrates our brand's mission to empower any ambiance by taking the best of both modern and classic inspirations. Made with the finest handmade techniques, these pieces will transform any surroundings.

### EMPIRE CHANDELIER

Our Empire Chandelier is inspired by the stunning architecture of The Empire State Building. It's a masterpiece with an extravagant shape, capable of transforming every space into a stunning scenario. Due to its vigorous personality it creates an exclusive atmosphere.

EMPIRE | *chandelier* H 150 cm Diam. 100 cm

LIBERTY | *chandelier* H 203 cm L 85 cm D 85 cm

WATERFALL | *chandelier* H 156 cm Diam. 109 cm

EMPIRE SNOOKER | *suspension* H 50 cm L 165 cm D 50 cm

EMPIRE OVAL | *suspension* H 50 cm L 145 cm D 46 cm