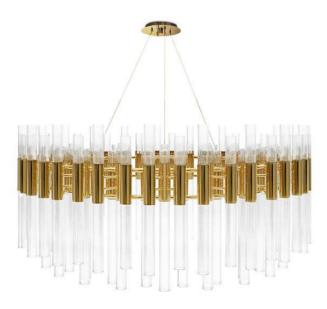

# TYCHO ROUND SUSPENSION

The Tycho combines unique artistry and magnificence with the power of the reflection. Centrally gathered and held by a ring of gold plated brass, the luminous evocation of its design, is reflected in its ribbed crystal glass cylinders and its building of inspiration, the most unusual planetarium in the world.