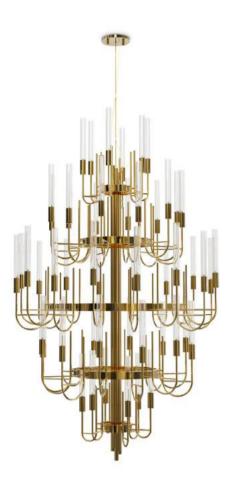

This masterpiece is the touch of luxury needed to create a prestigious ambiance whether it is exposed in a lounge or a hallway.

Combining the modern age and luxury, the Gala Chandelier is a revival experience from the palatial apogee. Made with brass and clear crystal glass, this imposing item is perfect for any entrance or ball room.

Designed from the soft blend of emotional yet beautiful lines the Gala Suspension is the perfect outcome of brass and crystal glass. A superb piece for timeless creations.

The opulent Gala Pendant is a sign of times. This everlasting light fits neatly into every ambiance. A superb piece tied by a single string.