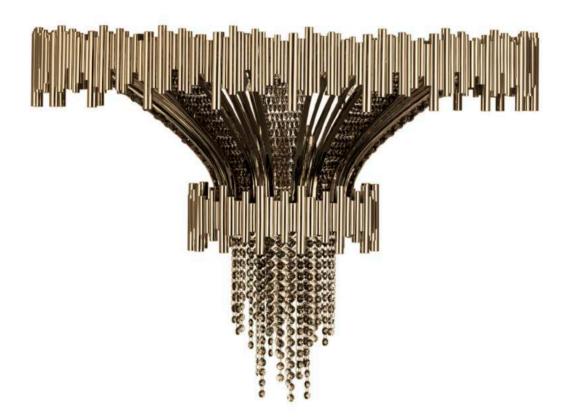

### GUGGEN WALL

The awe-inspiring artistry Guggenheim family continues to grow, presenting now the Guggenheim Wall. A magnificent combination of gold plated brass and black Swarovski crystals, it is yet another avant-garde creation that pledges to dazzle everyone in the room. Let this dashing design inspire your projects, forging the most exquisite and elegant ambiances.