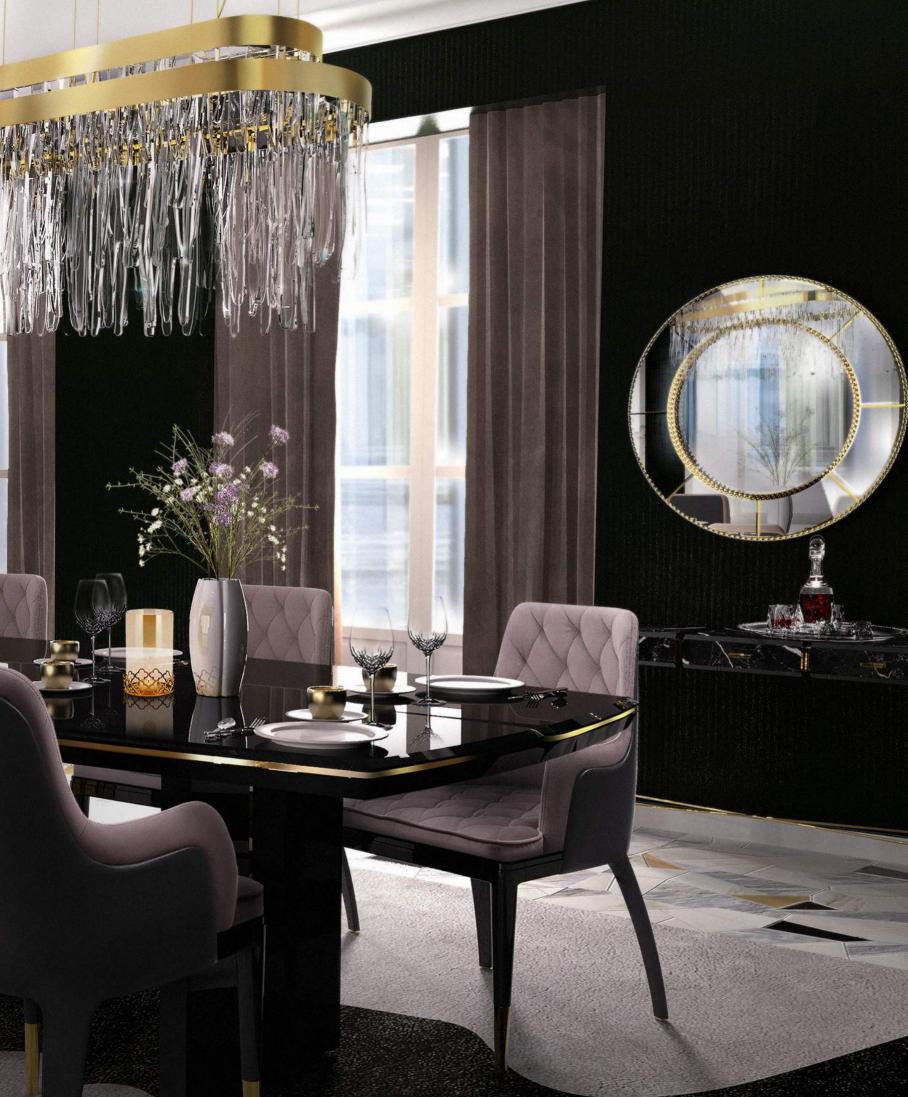

### Unique details that REFLECT BEAUTY

The Empire Collection represents our most iconic and exclusive range. By accommodating our very first piece, the exquisite Empire Chandelier, this lineage is a perfect portrayal of our elegant and stunning designs. All of its pieces expose an elegant combination of gold plated brass and sublime crystal glass that merge into unique objects of desire. Inspired by the stunning Empire State Building, this refined Collection illustrates our brand's mission to empower any ambiance by taking the best of both modern and classic inspirations. Made with the finest handmade techniques, these pieces will transform any surroundings.

### EMPIRE CHANDELIER

Our Empire Chandelier is inspired by the stunning architecture of The Empire State Building. It's a masterpiece with an extravagant shape, capable of transforming every space into a stunning scenario. Due to its vigorous personality it creates an exclusive atmosphere.

EMPIRE | *chandelier* H 150 cm Diam. 100 cm

LIBERTY | *chandelier* H 203 cm L 85 cm D 85 cm

WATERFALL | *chandelier* H 156 cm Diam. 109 cm

EMPIRE SNOOKER | *suspension* H 50 cm L 165 cm D 50 cm

EMPIRE OVAL | *suspension* H 50 cm L 145 cm D 46 cm