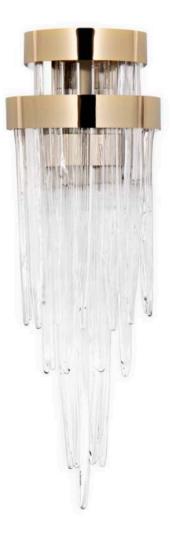

### EMPIRE

WALL

The Empire wall gets its inspiration on The Empire State Building and that's why this creation is so powerful and capable to transform every space in a stunning scenario.

EMPIRE | *wall* H 80 cm L 40 cm D 24 cm

EMPIRE II | *wall* H 140cm L 40 cm D 24 cm

BABEL | *wall* H 90,5 cm L 30 cm D 23,5 cm

LIBERTY I | *wall* H 64,5 cm L 31 cm D 18,3 cm

WATERFALL TORCH | wall H 178 cm L 28,6 cm D 21,8 cm