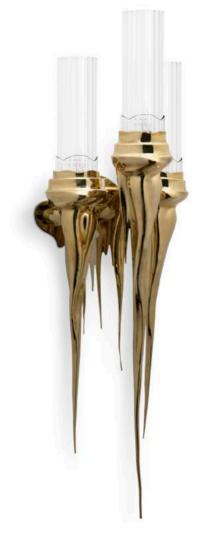

# WALL

The Wax collection brings an ancient luxury feel, with a contemporaneous variation. This wall fixture fully made of gold plated brass, brings a modern twist to any environment, despite being inspired in the ancient times. Composed of several fine tubes of handmade crystal glass that flow over unique and with a particular shape, gold plated brass. A graceful and unique piece fully made of the best high-end materials.