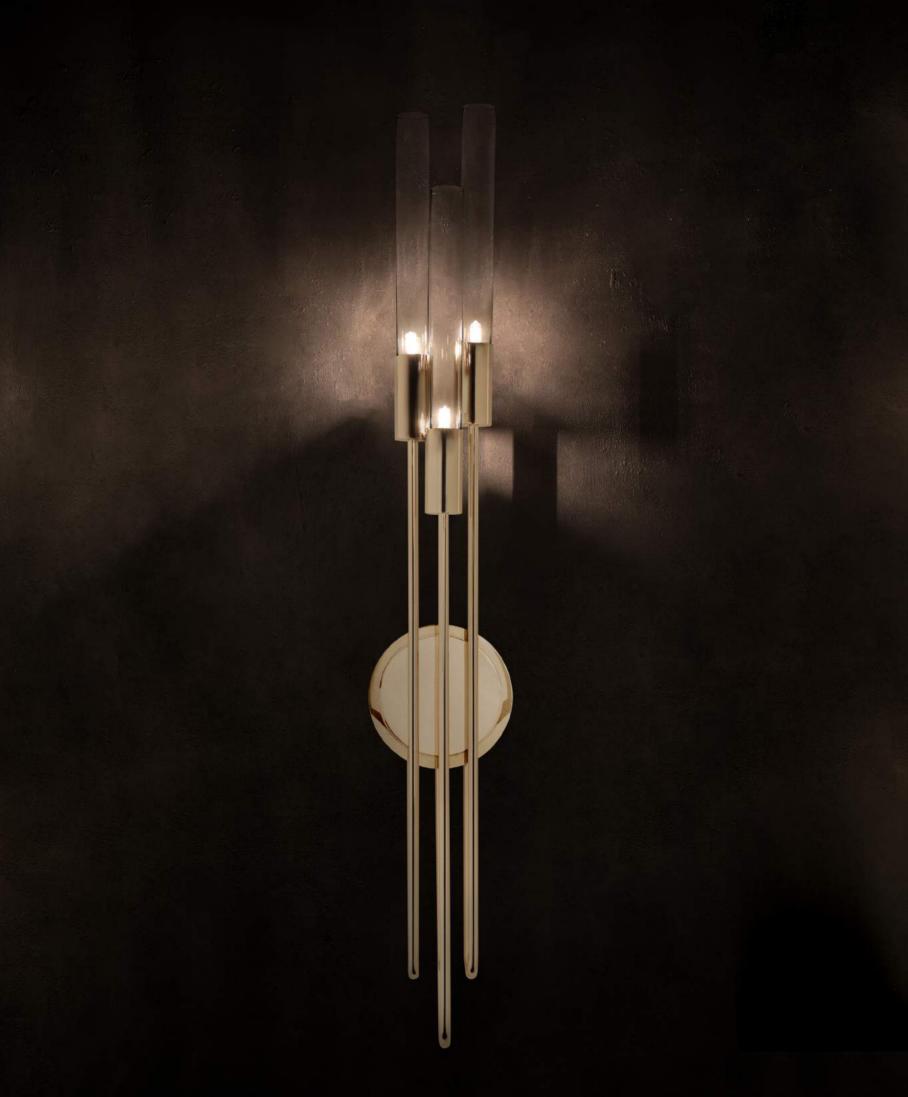

#### DRAYCOTT WALL

This lighting design was created to decorate the walls of your projects, with the best materials. Made with a simple tube of crystal glass and brass, this lighting design was created to decorate the walls of your project. Showing exuberance and simplicity at the same time, it's ideal to enlighten pieces of art like paintings or sculptures.

EMPIRE | *wall* H 80 cm L 40 cm D 24 cm

EMPIRE II | *wall* H 140cm L 40 cm D 24 cm

BABEL | *wall* H 90,5 cm L 30 cm D 23,5 cm

LIBERTY I | *wall* H 64,5 cm L 31 cm D 18,3 cm

WATERFALL TORCH | wall H 178 cm L 28,6 cm D 21,8 cm