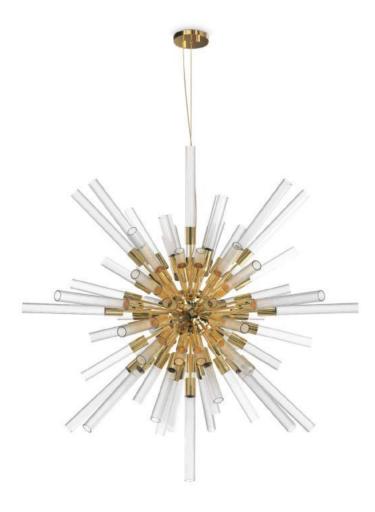

#### EXPLOSION SUSPENSION

Explosion is reminiscent of the vast cosmos of modern lighting designs. With a high prestige and a revivalist attitude, this suspension salutes the Sputnik. A strong attention to mighty and luxury detail are reflected in the numerous slim gold plated brass and crystal arms which orbit around a center sphere.