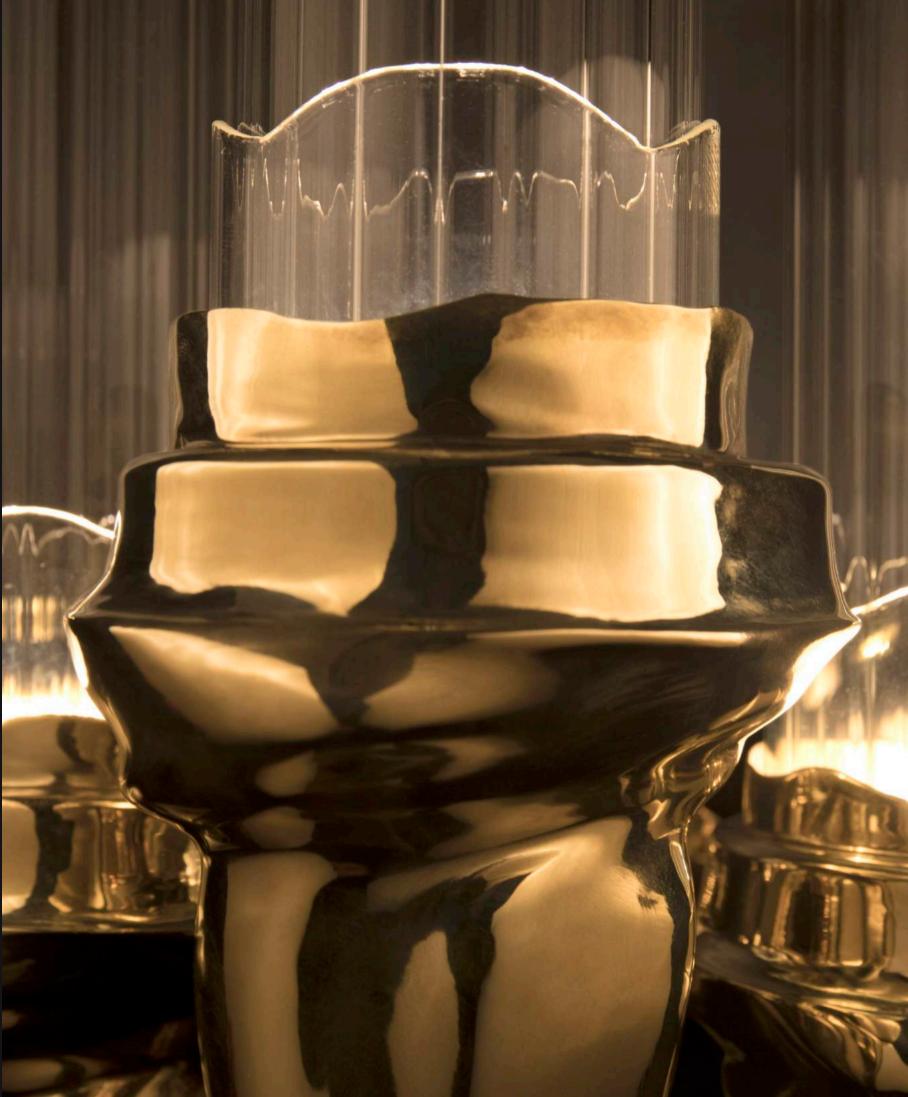

# WALL

The Wax collection brings an ancient luxury feel, with a contemporaneous variation. This wall fixture fully made of gold plated brass, brings a modern twist to any environment, despite being inspired in the ancient times. Composed of several fine tubes of handmade crystal glass that flow over unique and with a particular shape, gold plated brass. A graceful and unique piece fully made of the best high-end materials.