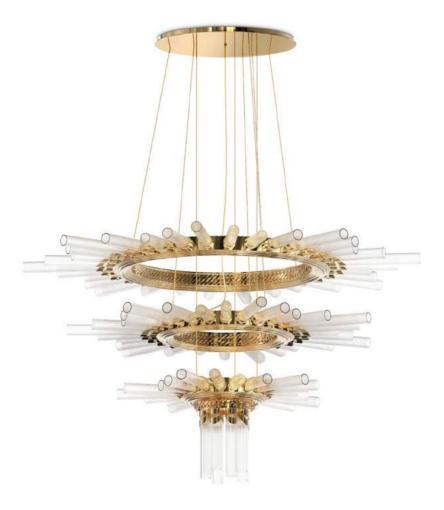

MAJESTIC | *suspension* H 6,6 cm Diam. 112 cm

MCQUEEN GLOBE | *suspension* H 124cm Diam. 72 cm

WATERFALL RECTANGULAR | *suspension* H 62 cm L 160 cm D 50 cm

WATERFALL SPUTNIK | pendant H 130 cm Diam. 133 cm