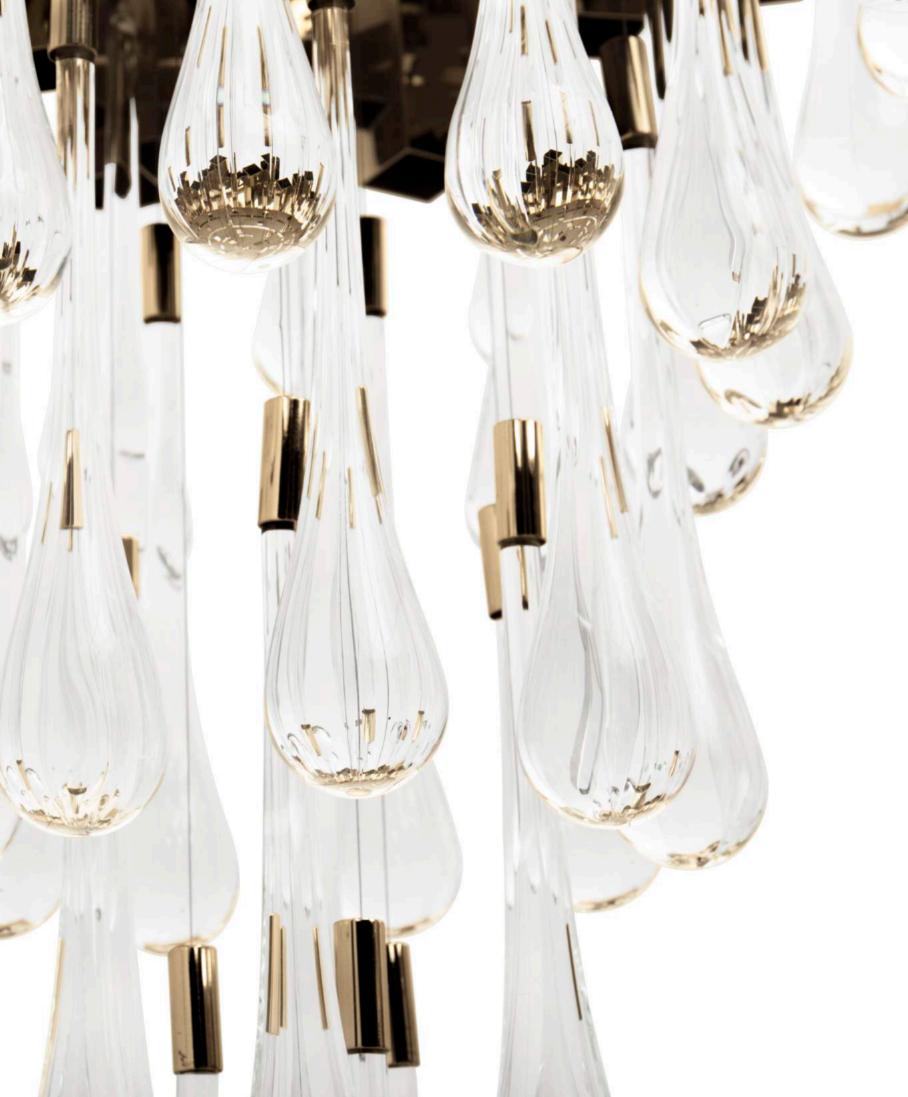

### Unique details that REFLECT BEAUTY

The Empire Collection represents our most iconic and exclusive range. By accommodating our very first piece, the exquisite Empire Chandelier, this lineage is a perfect portrayal of our elegant and stunning designs. All of its pieces expose an elegant combination of gold plated brass and sublime crystal glass that merge into unique objects of desire. Inspired by the stunning Empire State Building, this refined Collection illustrates our brand's mission to empower any ambiance by taking the best of both modern and classic inspirations. Made with the finest handmade techniques, these pieces will transform any surroundings.

### EMPIRE CHANDELIER

Our Empire Chandelier is inspired by the stunning architecture of The Empire State Building. It's a masterpiece with an extravagant shape, capable of transforming every space into a stunning scenario. Due to its vigorous personality it creates an exclusive atmosphere.