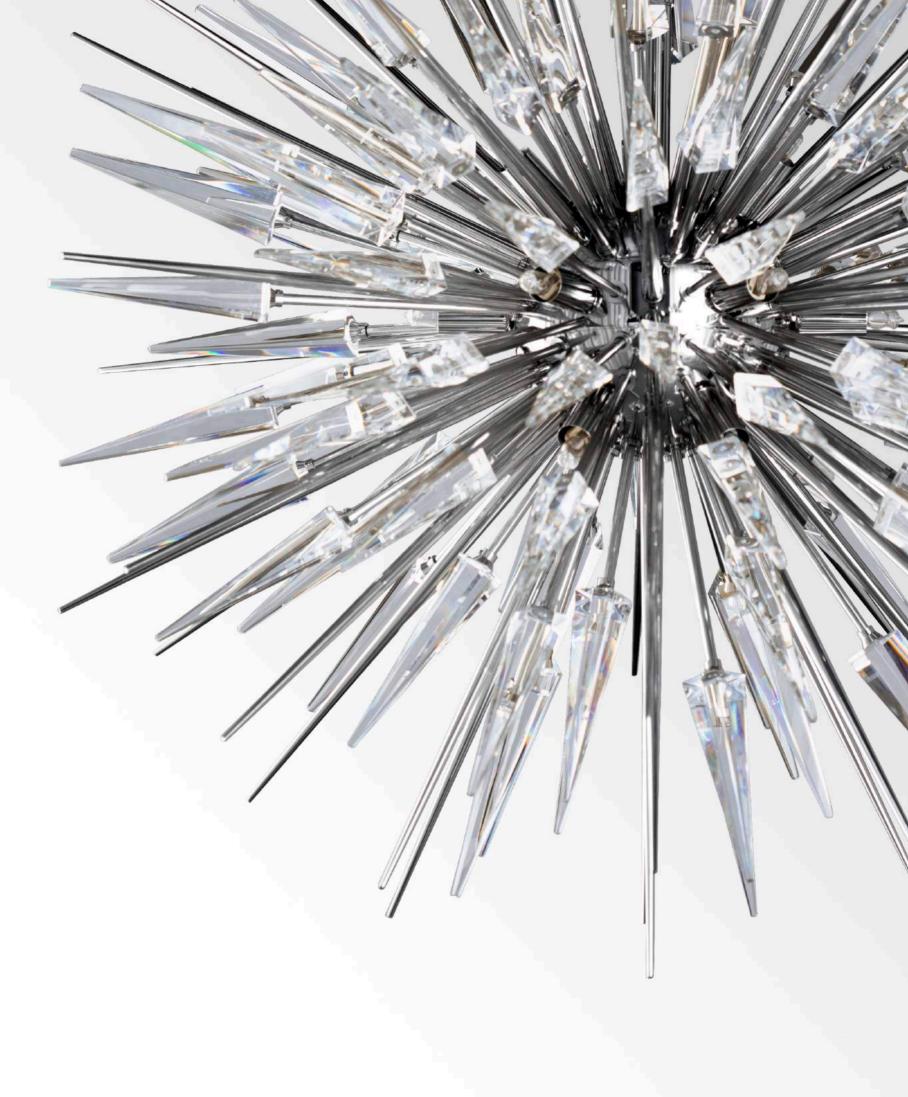

#### EXPLOSION SUSPENSION

Explosion is reminiscent of the vast cosmos of modern lighting designs. With a high prestige and a revivalist attitude, this suspension salutes the Sputnik. A strong attention to mighty and luxury detail are reflected in the numerous slim gold plated brass and crystal arms which orbit around a center sphere.