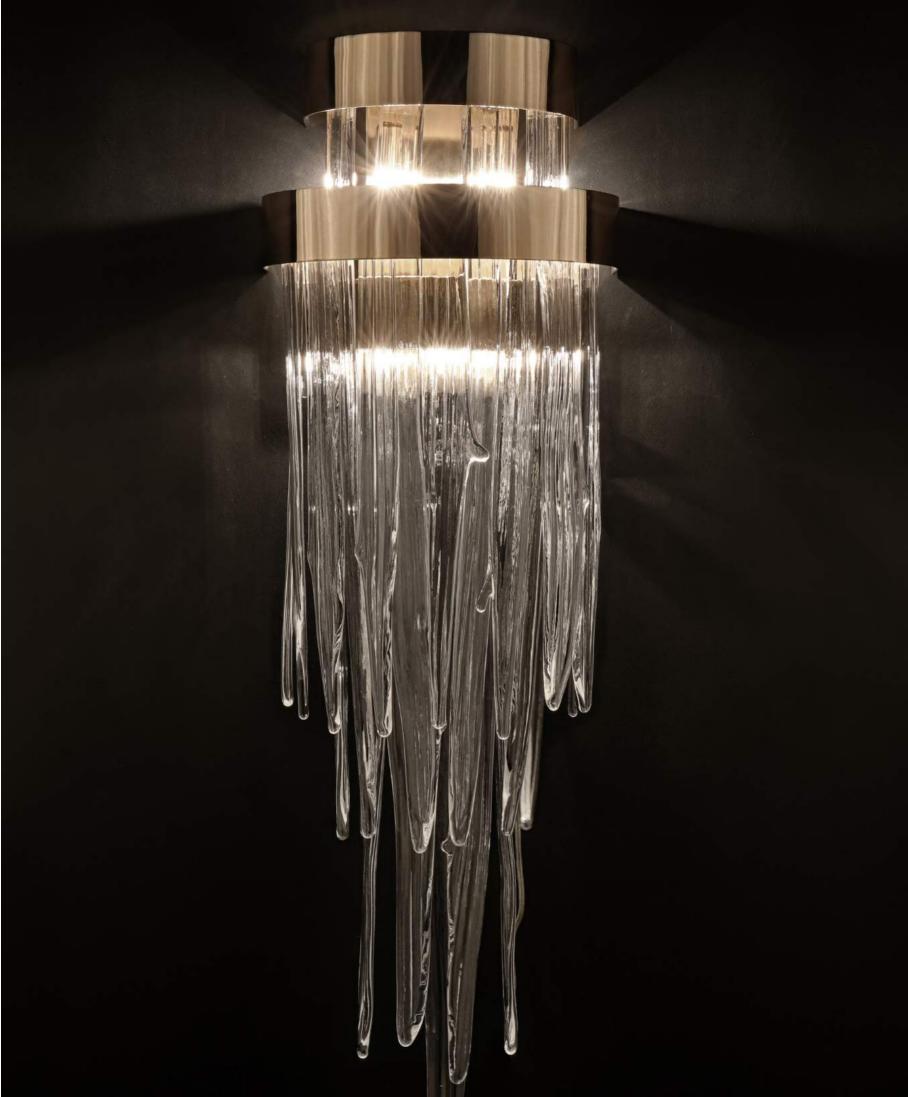

## EMPIRE II

The elegant and extravagant lines of our Empire family deserve another homage in this Empire Wall II. This noble and sublime design is suitable for the most exquisite projects.

The opulent layers of brass and crystal glass are a promise to inspire even more glamour.

### EMPIRE

WALL

The Empire wall gets its inspiration on The Empire State Building and that's why this creation is so powerful and capable to transform every space in a stunning scenario.

EMPIRE | *wall* H 80 cm L 40 cm D 24 cm

EMPIRE II | *wall* H 140cm L 40 cm D 24 cm

BABEL | *wall* H 90,5 cm L 30 cm D 23,5 cm

LIBERTY I | *wall* H 64,5 cm L 31 cm D 18,3 cm

WATERFALL TORCH | wall H 178 cm L 28,6 cm D 21,8 cm