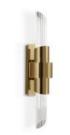

#### DRAYCOTT FLOOR

Draycott takes a different posture to create an elegant standing gold plated brass item with subtle lines, complemented by delicate crystals tubes like the original inspiration. Sober and exquisite, transmitting elegance and purity to every space, this floor lighting was designed to bring the most luxurious pleasure to any contemporary ambiance.

#### DRAYCOTT PENDANT

Draycott Tower was the reason to create the Draycott pendant. Its structure has 3 tubes like the original inspiration made in brass and crystal glass. Transmitting elegance and purity to every space, the reception or lobby areas can be a perfect place for this gorgeous masterpiece.

#### DRAYCOTT WALL

This lighting design was created to decorate the walls of your projects, with the best materials. Made with a simple tube of crystal glass and brass, this lighting design was created to decorate the walls of your project. Showing exuberance and simplicity at the same time, it's ideal to enlighten pieces of art like paintings or sculptures.

#### DRAYCOTT II WALL

Following the footsteps of Draycott I wall, this wall lamp contemplates all details of the Draycott Tower in two tubes. For all that, the design remains delicate and exquisite. Another wall lighting solution made of brass and crystal glass.