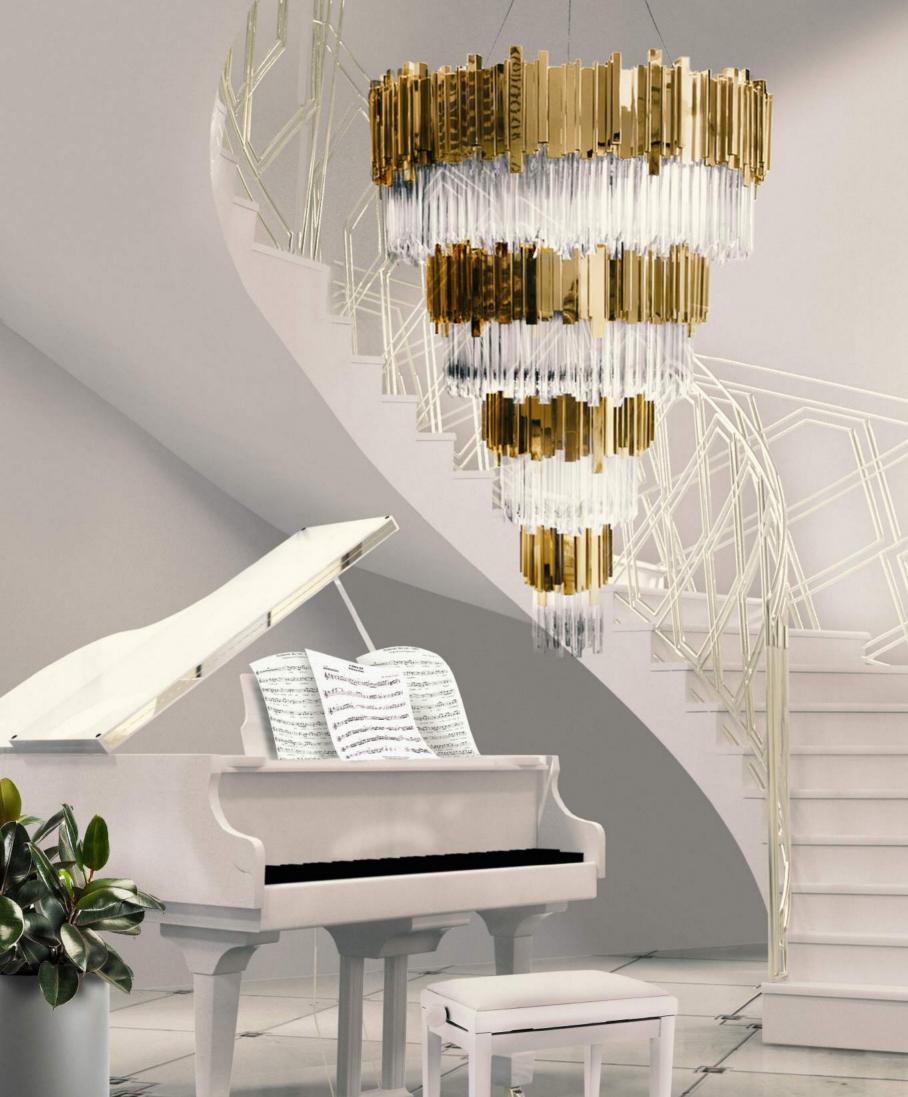

### EMPIRE CHANDELIER

Our Empire Chandelier is inspired by the stunning architecture of The Empire State Building. It's a masterpiece with an extravagant shape, capable of transforming every space into a stunning scenario. Due to its vigorous personality it creates an exclusive atmosphere.