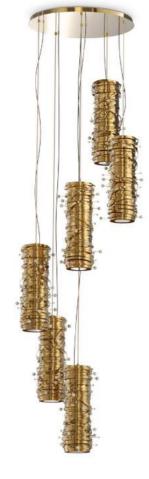

### Unique details that REFLECT BEAUTY

The Empire Collection represents our most iconic and exclusive range. By accommodating our very first piece, the exquisite Empire Chandelier, this lineage is a perfect portrayal of our elegant and stunning designs. All of its pieces expose an elegant combination of gold plated brass and sublime crystal glass that merge into unique objects of desire. Inspired by the stunning Empire State Building, this refined Collection illustrates our brand's mission to empower any ambiance by taking the best of both modern and classic inspirations. Made with the finest handmade techniques, these pieces will transform any surroundings.

### EMPIRE XL CHANDELIER

With a closely egocentric attitude, the flamboyant Empire XL are conceived. Inspired in the Empire State Building, this new design has the extraordinary power to centralize any atmosphere and transform everything around it. The perfect piece to an exclusive ambience.