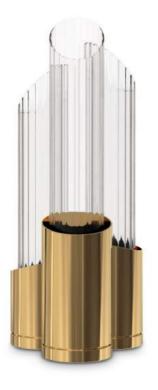

### EMPIRE FLOOR

A statement floor lamp that will light up every room with its exuberant shape. Inspired by our Empire family, the Empire floor is made of crystal glass and complemented by a gold plated brass vigorous standing.

DRAYCOTT II | *wall* H 108 cm L 20 cm D 12 cm

MCQUEEN | *plafond* H 18 cm Diam. 72 cm

BABEL | *floor* H 185,5 cm Diam. 40 cm

EMPIRE | *floor* H 185 cm Diam. 64 cm

WATERFALL | *table lamp* H 78 cm Diam. 18 cm