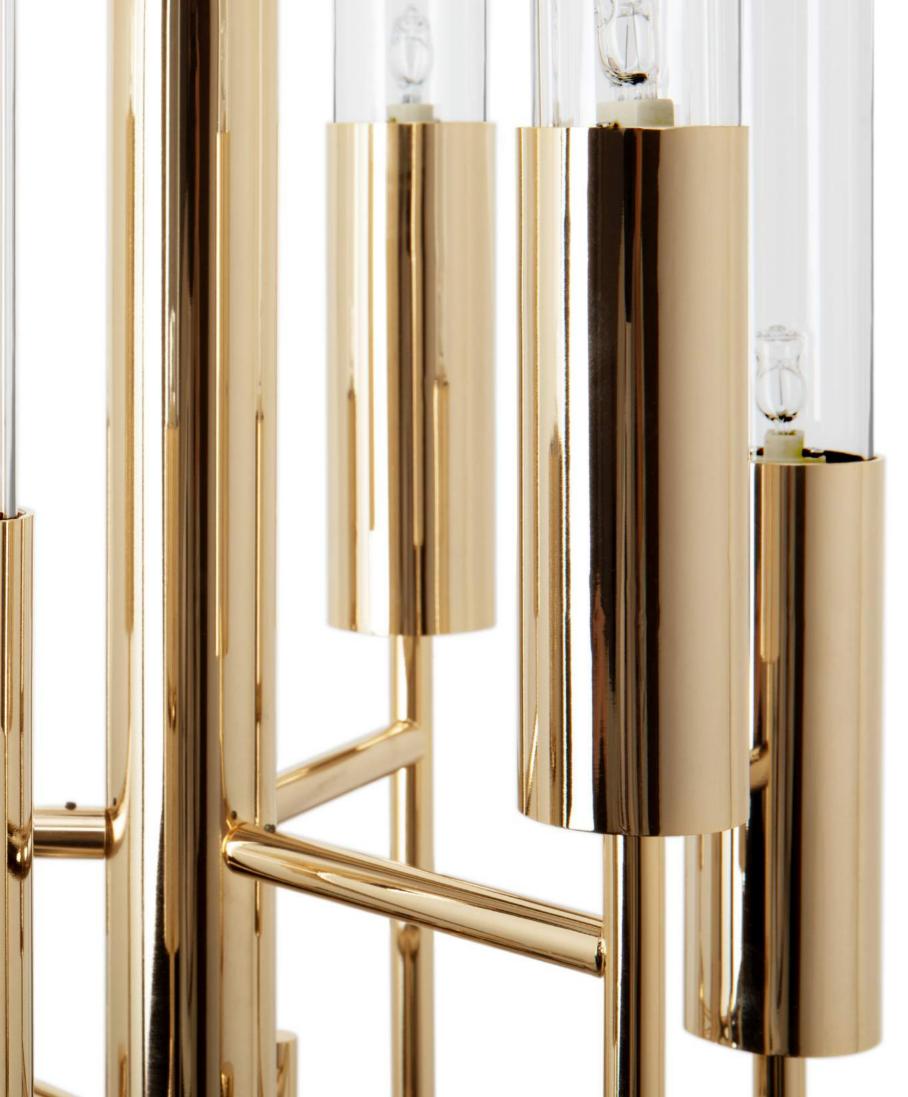

## EMPIRE PENDANT

Like a precious treasure, this noble and elegant pendant is an exceptional decorative element of the Empire's family, with a discrete side. Inspired by the Empire State Building created with brass and crystal glass, finished with gold plated, ideal to use with more than one piece.