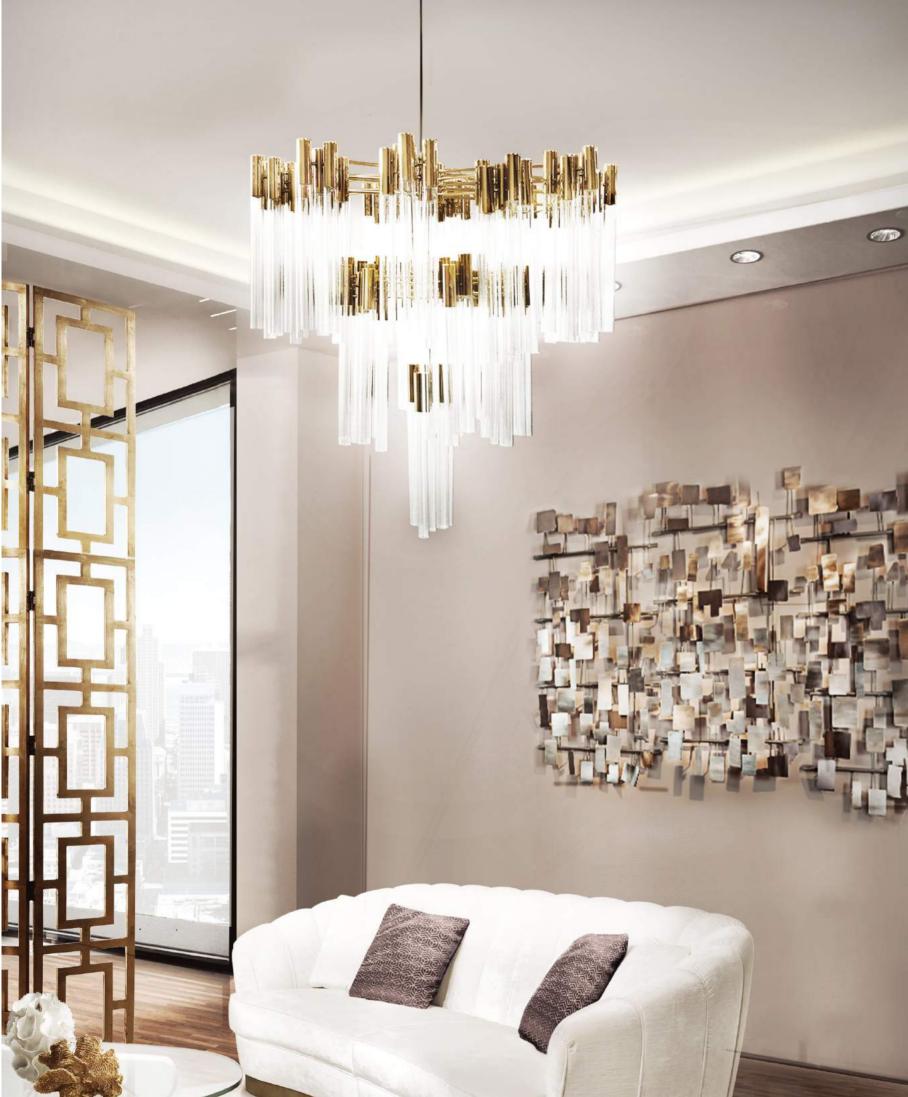

### Unique details that REFLECT BEAUTY

The Empire Collection represents our most iconic and exclusive range. By accommodating our very first piece, the exquisite Empire Chandelier, this lineage is a perfect portrayal of our elegant and stunning designs. All of its pieces expose an elegant combination of gold plated brass and sublime crystal glass that merge into unique objects of desire. Inspired by the stunning Empire State Building, this refined Collection illustrates our brand's mission to empower any ambiance by taking the best of both modern and classic inspirations. Made with the finest handmade techniques, these pieces will transform any surroundings.

### EMPIRE CHANDELIER

Our Empire Chandelier is inspired by the stunning architecture of The Empire State Building. It's a masterpiece with an extravagant shape, capable of transforming every space into a stunning scenario. Due to its vigorous personality it creates an exclusive atmosphere.