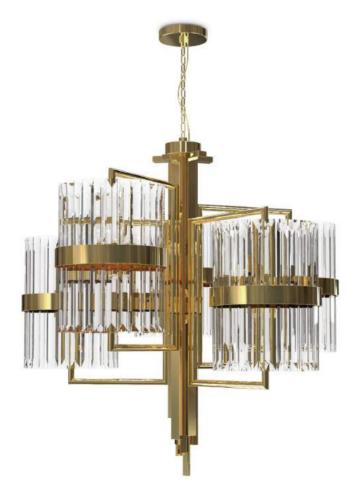

### EMPIRE XL CHANDELIER

With a closely egocentric attitude, the flamboyant Empire XL are conceived. Inspired in the Empire State Building, this new design has the extraordinary power to centralize any atmosphere and transform everything around it. The perfect piece to an exclusive ambience.

### EMPIRE CHANDELIER

Our Empire Chandelier is inspired by the stunning architecture of The Empire State Building. It's a masterpiece with an extravagant shape, capable of transforming every space into a stunning scenario. Due to its vigorous personality it creates an exclusive atmosphere.