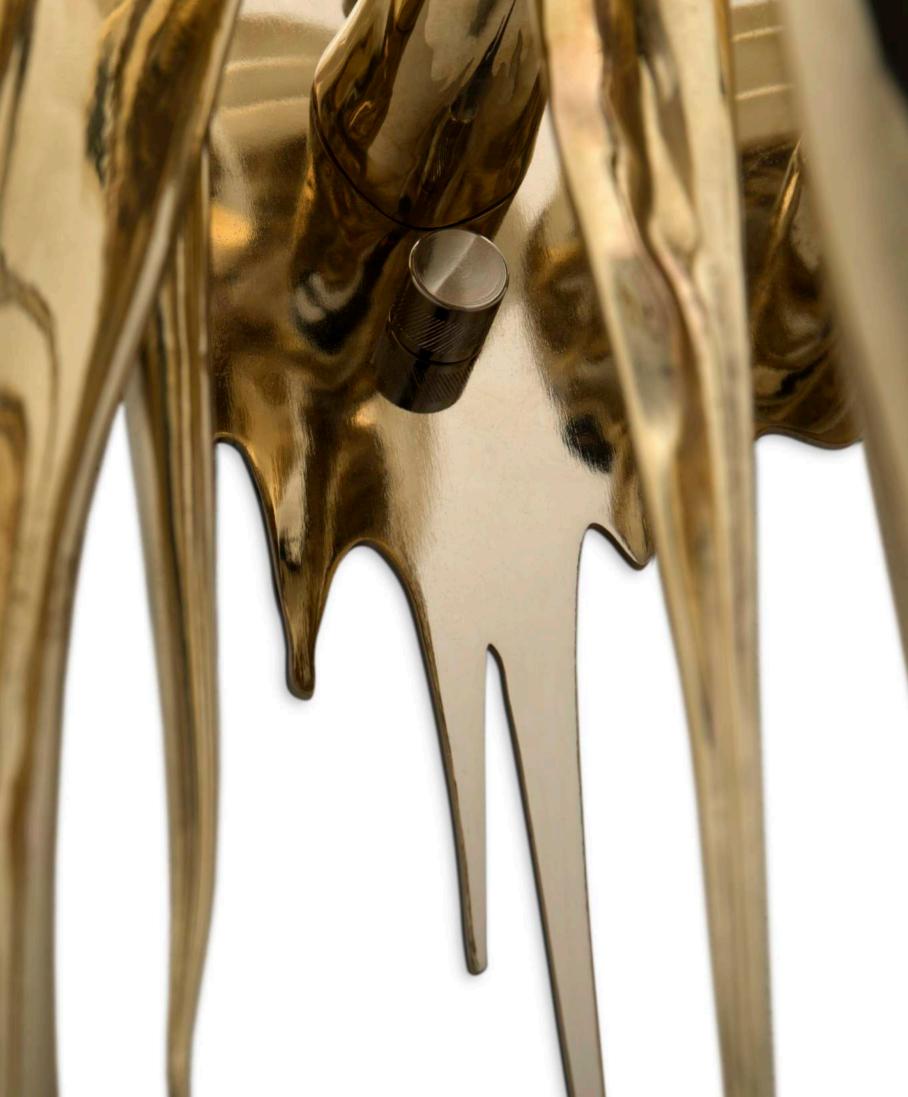

# WALL

The Wax collection brings an ancient luxury feel, with a contemporaneous variation. This wall fixture fully made of gold plated brass, brings a modern twist to any environment, despite being inspired in the ancient times. Composed of several fine tubes of handmade crystal glass that flow over unique and with a particular shape, gold plated brass. A graceful and unique piece fully made of the best high-end materials.