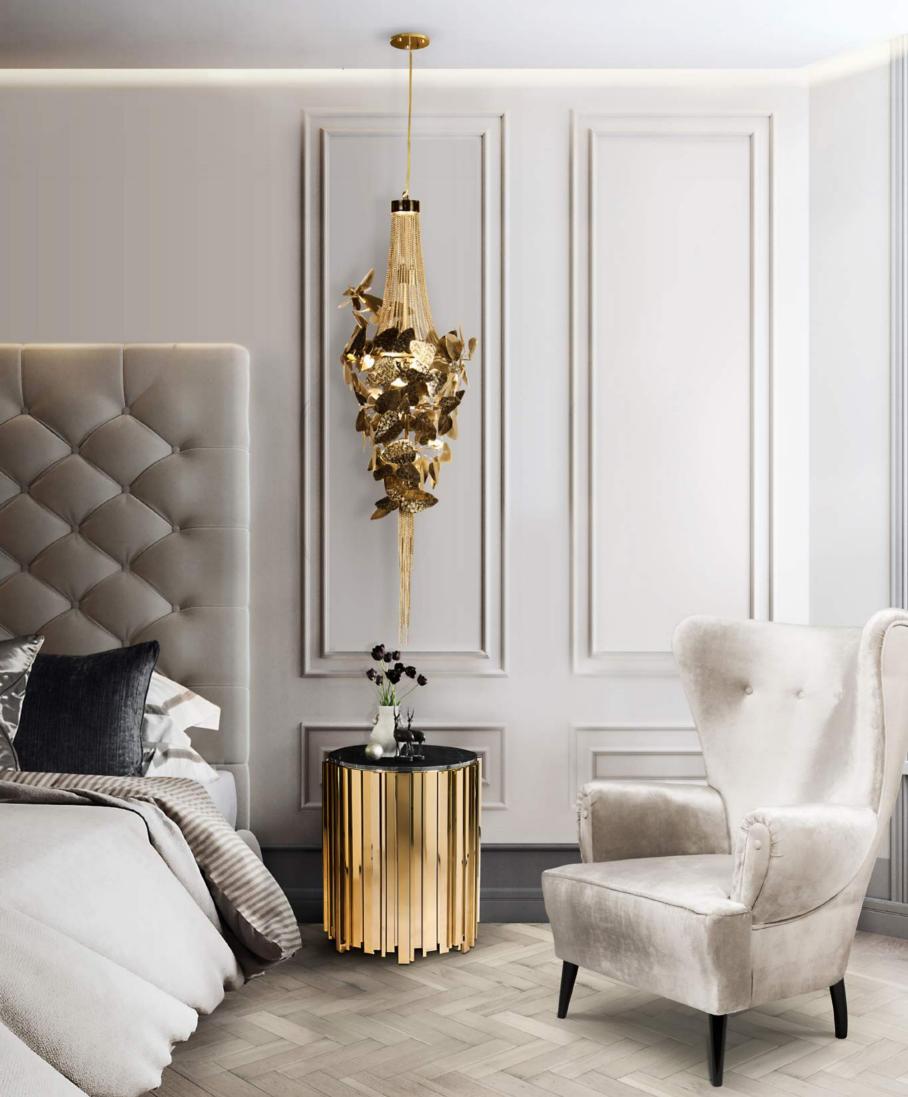

### DUEEN FLOOR

Maintaining the elegant and feminine vibe of the entire family, this McQueen floor lamp will certainly brighten everything around it.

The perfect and complex combination of gold plated hammered leaves with amber Swarovski crystals encompasses a dainty light refraction pattern that will shed its light on everything around it. The romantic and creative nature of this piece provides an artistic and glamorous feeling to any project.

# MCOUEEN GLOBE

Like a savage beauty, this masterpiece brings the powerful evocation of the sublime. It's perfect to use as a single item or in harmony with more than one element in the same area. Its lush presentation gained inspiration from Alexander McQueen creations and in each leaf is forging its identity in brass and gold plated finishes, giving a set of rhythmic, luminous branches that end up with the touch of beautiful Swarovski crystals.