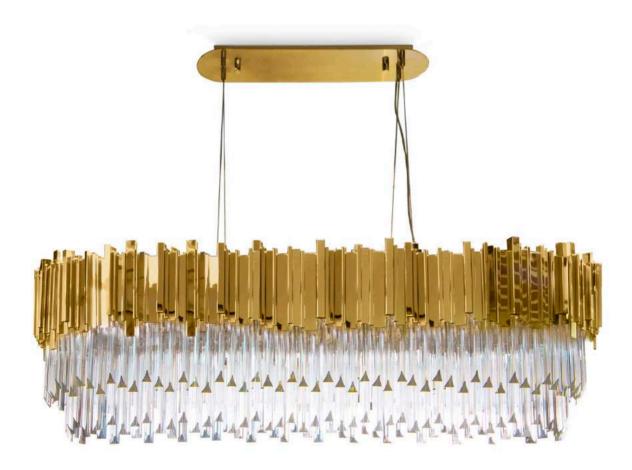

#### **SUSPENSION**

The iconic Empire chandelier has been an infinite source of inspiration since its creation, and recreated in various forms. Empire Oval is another majestic creation of the omnipresence Empire family, offering a stunning blend of classic and modern design. Celebrating light in an oval dazzling form made with two layers of gold plated brass and crystal glass.