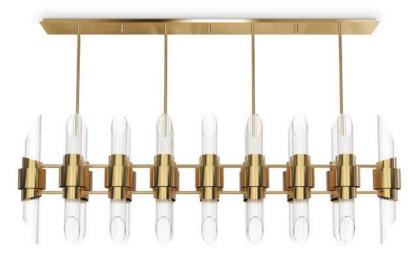

## EMPIRE PENDANT

Like a precious treasure, this noble and elegant pendant is an exceptional decorative element of the Empire's family, with a discrete side. Inspired by the Empire State Building created with brass and crystal glass, finished with gold plated, ideal to use with more than one piece.

EMPIRE | *chandelier* H 150 cm Diam. 100 cm

LIBERTY | *chandelier* H 203 cm L 85 cm D 85 cm

WATERFALL | *chandelier* H 156 cm Diam. 109 cm

EMPIRE SNOOKER | *suspension* H 50 cm L 165 cm D 50 cm

EMPIRE OVAL | *suspension* H 50 cm L 145 cm D 46 cm