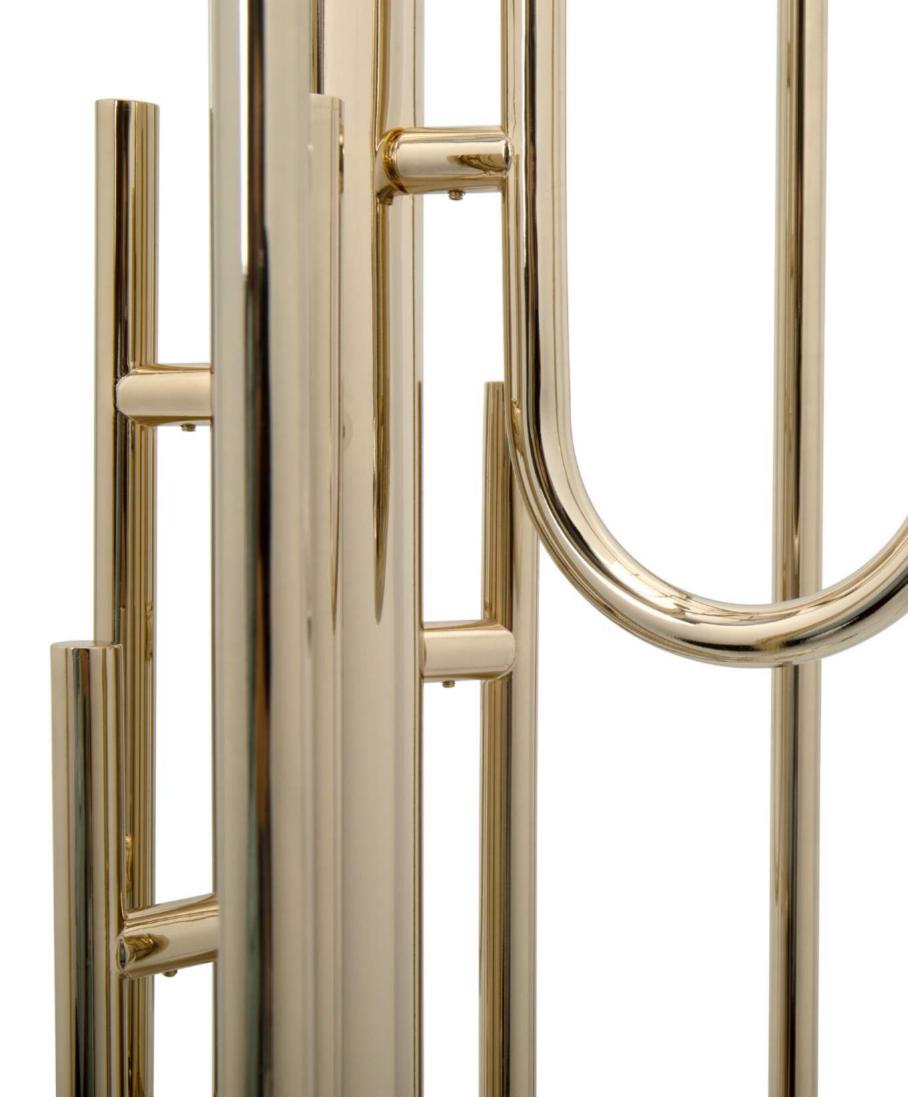

### EMPIRE FLOOR

A statement floor lamp that will light up every room with its exuberant shape. Inspired by our Empire family, the Empire floor is made of crystal glass and complemented by a gold plated brass vigorous standing.

DRAYCOTT II | *wall* H 108 cm L 20 cm D 12 cm

MCQUEEN | *plafond* H 18 cm Diam. 72 cm

BABEL | *floor* H 185,5 cm Diam. 40 cm

EMPIRE | *floor* H 185 cm Diam. 64 cm

WATERFALL | *table lamp* H 78 cm Diam. 18 cm