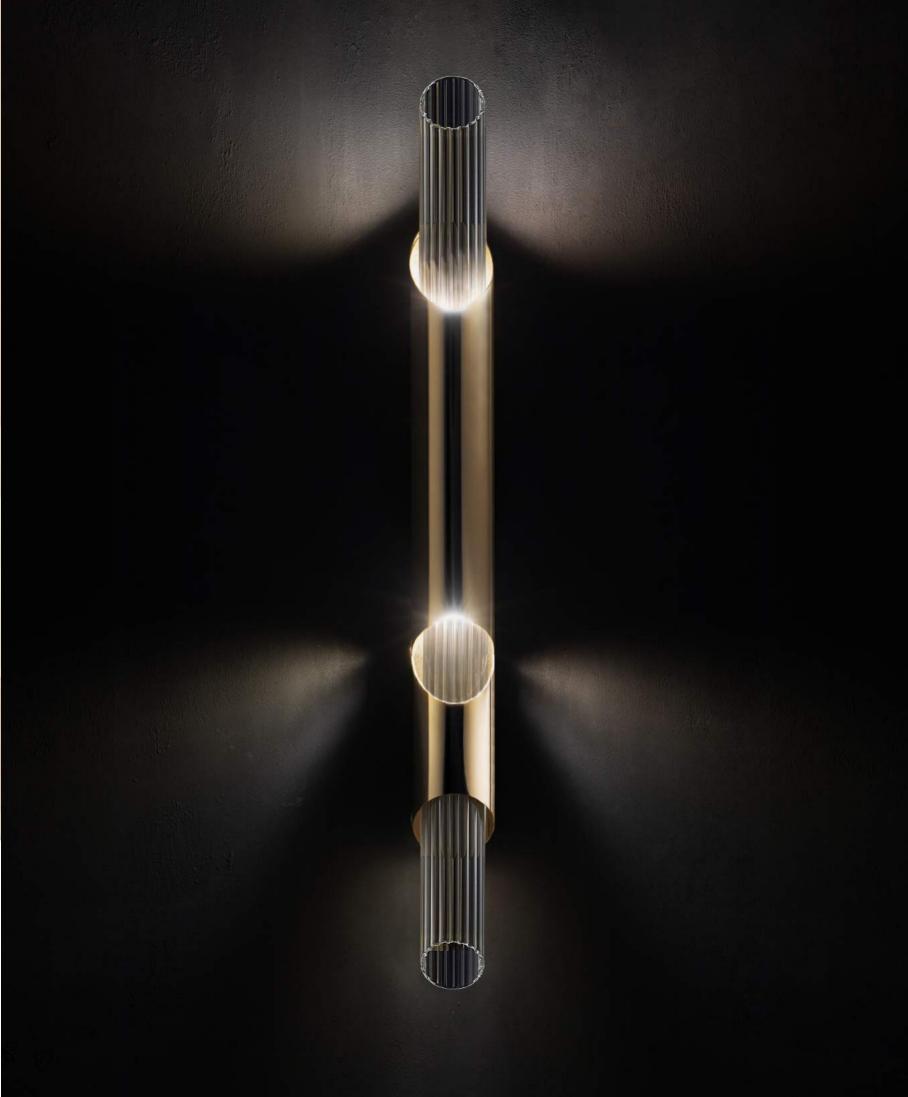

#### DRAYCOTT II WALL

Following the footsteps of Draycott I wall, this wall lamp contemplates all details of the Draycott Tower in two tubes. For all that, the design remains delicate and exquisite. Another wall lighting solution made of brass and crystal glass.