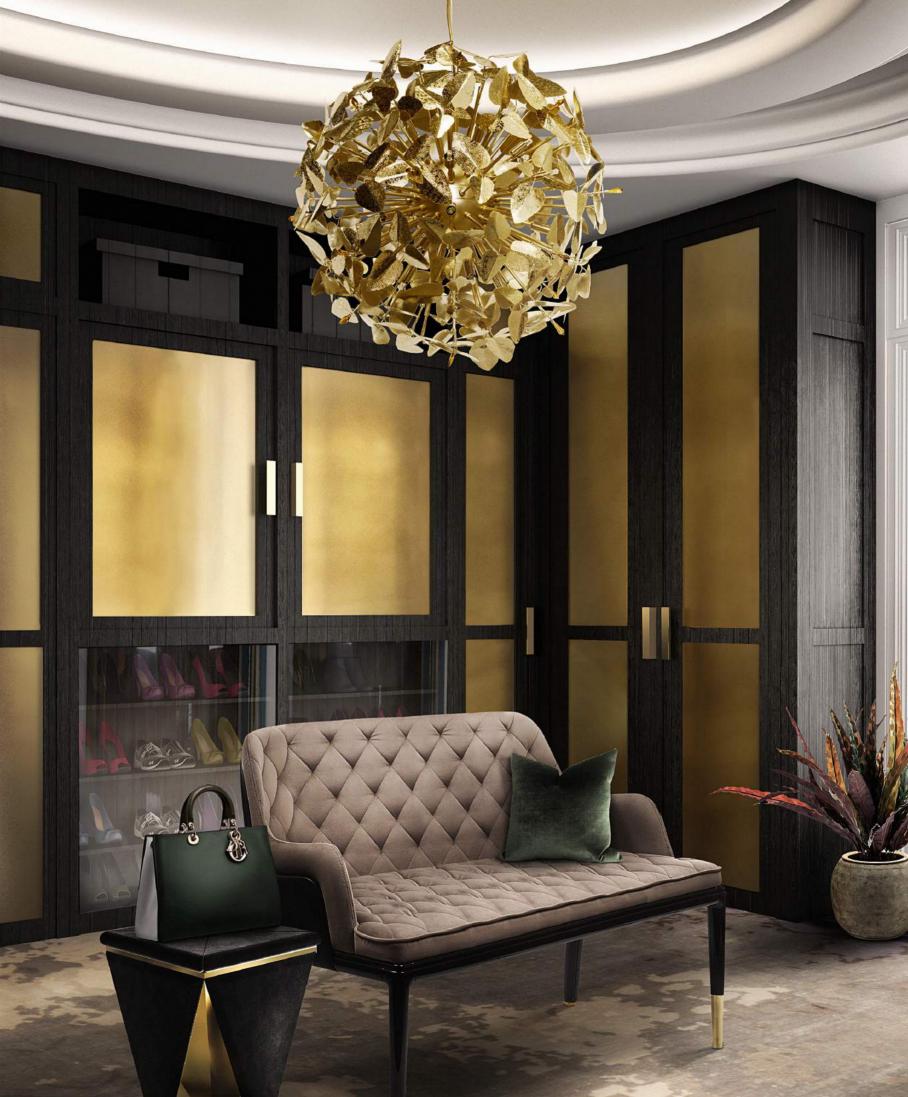

# MCOUEEN GLOBE

Like a savage beauty, this masterpiece brings the powerful evocation of the sublime. It's perfect to use as a single item or in harmony with more than one element in the same area. Its lush presentation gained inspiration from Alexander McQueen creations and in each leaf is forging its identity in brass and gold plated finishes, giving a set of rhythmic, luminous branches that end up with the touch of beautiful Swarovski crystals.