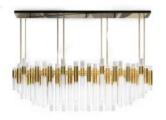

#### DRAYCOTT FLOOR

Draycott takes a different posture to create an elegant standing gold plated brass item with subtle lines, complemented by delicate crystals tubes like the original inspiration. Sober and exquisite, transmitting elegance and purity to every space, this floor lighting was designed to bring the most luxurious pleasure to any contemporary ambiance.

#### DRAYCOTT PENDANT

Draycott Tower was the reason to create the Draycott pendant. Its structure has 3 tubes like the original inspiration made in brass and crystal glass. Transmitting elegance and purity to every space, the reception or lobby areas can be a perfect place for this gorgeous masterpiece.