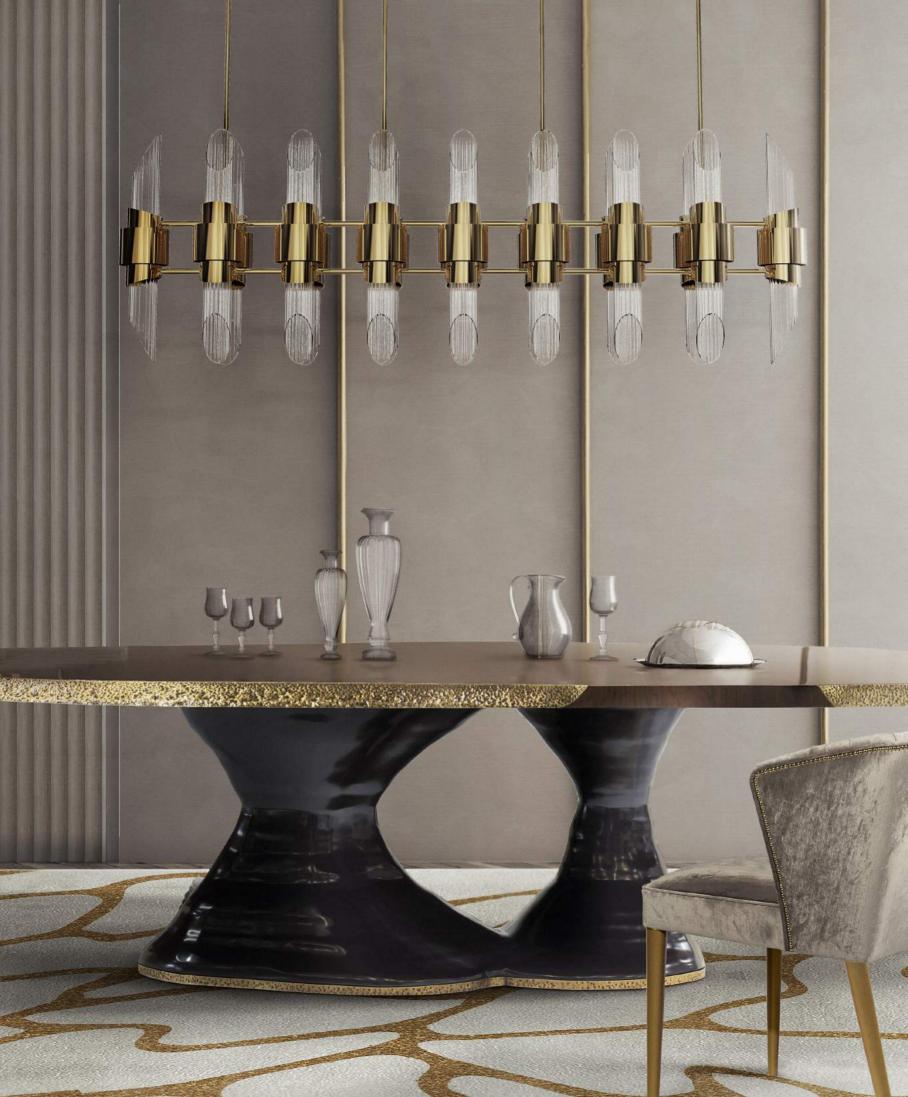

## EMPIRE PENDANT

Like a precious treasure, this noble and elegant pendant is an exceptional decorative element of the Empire's family, with a discrete side. Inspired by the Empire State Building created with brass and crystal glass, finished with gold plated, ideal to use with more than one piece.

EMPIRE | *chandelier* H 150 cm Diam. 100 cm

LIBERTY | *chandelier* H 203 cm L 85 cm D 85 cm

WATERFALL | *chandelier* H 156 cm Diam. 109 cm

EMPIRE SNOOKER | *suspension* H 50 cm L 165 cm D 50 cm

EMPIRE OVAL | *suspension* H 50 cm L 145 cm D 46 cm