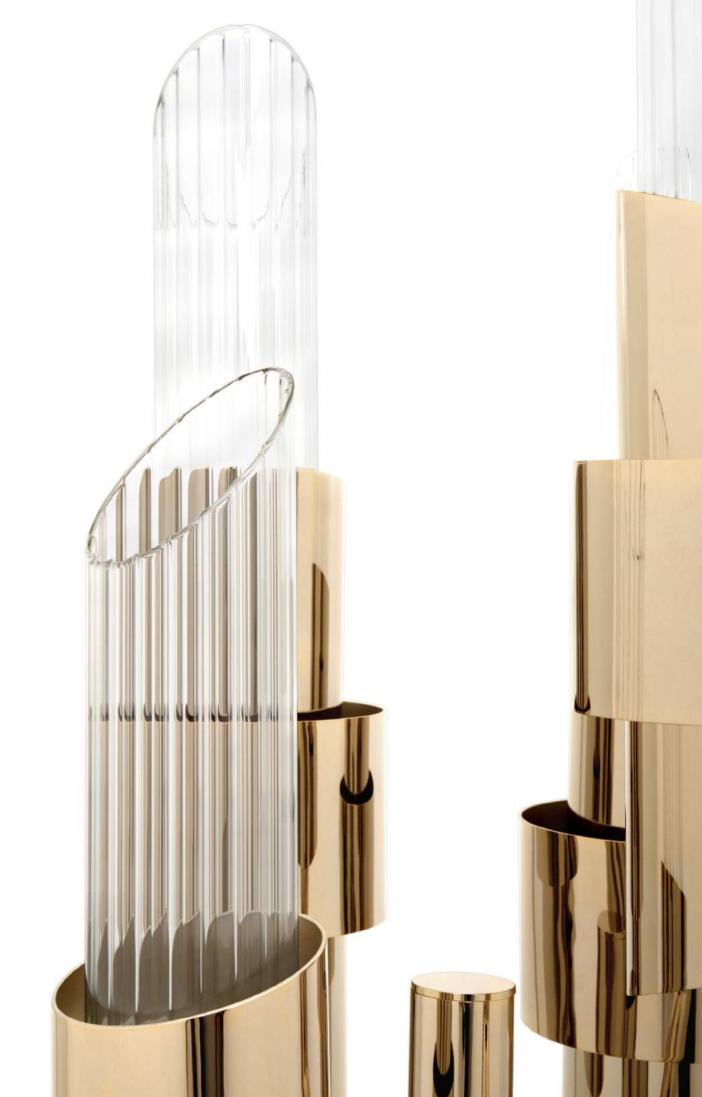

### Unique details that REFLECT BEAUTY

The Empire Collection represents our most iconic and exclusive range. By accommodating our very first piece, the exquisite Empire Chandelier, this lineage is a perfect portrayal of our elegant and stunning designs. All of its pieces expose an elegant combination of gold plated brass and sublime crystal glass that merge into unique objects of desire. Inspired by the stunning Empire State Building, this refined Collection illustrates our brand's mission to empower any ambiance by taking the best of both modern and classic inspirations. Made with the finest handmade techniques, these pieces will transform any surroundings.

### EMPIRE CHANDELIER

Our Empire Chandelier is inspired by the stunning architecture of The Empire State Building. It's a masterpiece with an extravagant shape, capable of transforming every space into a stunning scenario. Due to its vigorous personality it creates an exclusive atmosphere.