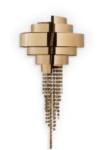

### DUEEN FLOOR

Maintaining the elegant and feminine vibe of the entire family, this McQueen floor lamp will certainly brighten everything around it.

The perfect and complex combination of gold plated hammered leaves with amber Swarovski crystals encompasses a dainty light refraction pattern that will shed its light on everything around it. The romantic and creative nature of this piece provides an artistic and glamorous feeling to any project.

# MCOUEEN GLOBE

Like a savage beauty, this masterpiece brings the powerful evocation of the sublime. It's perfect to use as a single item or in harmony with more than one element in the same area. Its lush presentation gained inspiration from Alexander McQueen creations and in each leaf is forging its identity in brass and gold plated finishes, giving a set of rhythmic, luminous branches that end up with the touch of beautiful Swarovski crystals.