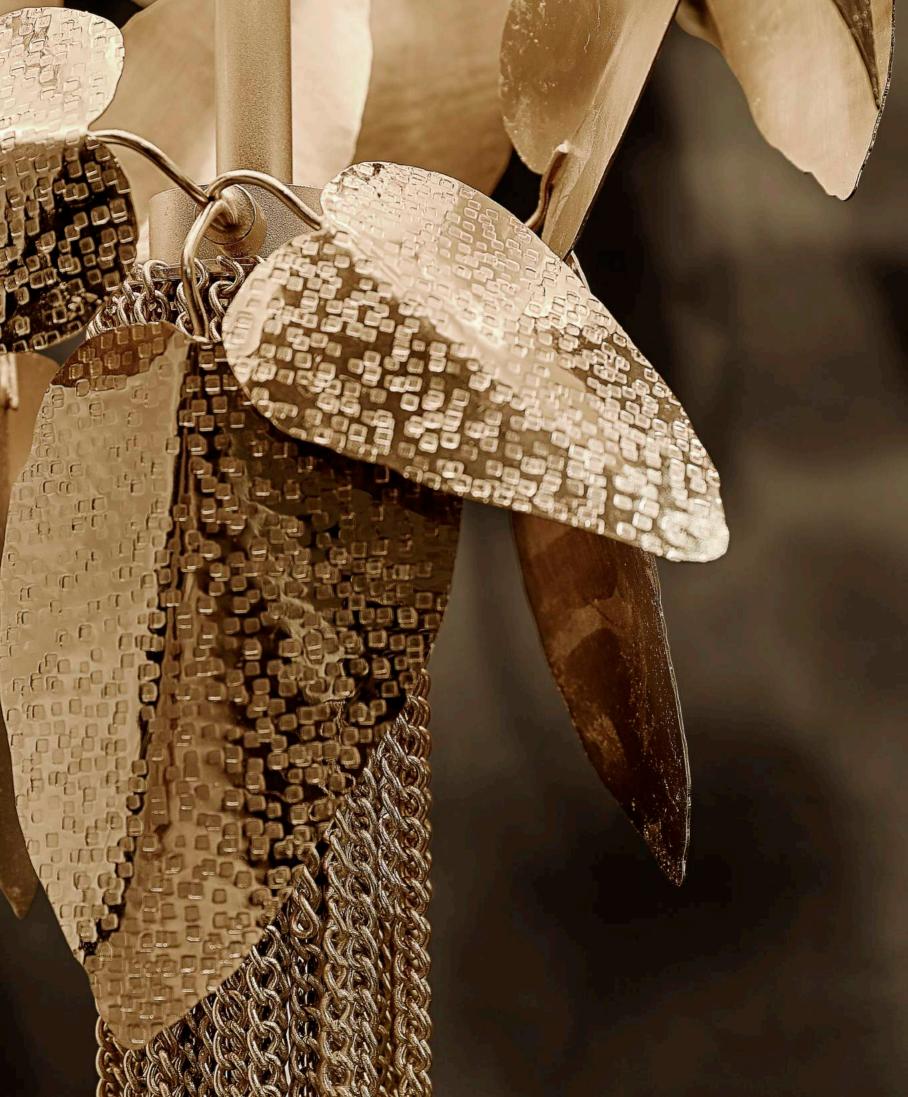

### DUEEN FLOOR

Maintaining the elegant and feminine vibe of the entire family, this McQueen floor lamp will certainly brighten everything around it.

The perfect and complex combination of gold plated hammered leaves with amber Swarovski crystals encompasses a dainty light refraction pattern that will shed its light on everything around it. The romantic and creative nature of this piece provides an artistic and glamorous feeling to any project.

# MCOUEEN GLOBE

Like a savage beauty, this masterpiece brings the powerful evocation of the sublime. It's perfect to use as a single item or in harmony with more than one element in the same area. Its lush presentation gained inspiration from Alexander McQueen creations and in each leaf is forging its identity in brass and gold plated finishes, giving a set of rhythmic, luminous branches that end up with the touch of beautiful Swarovski crystals.