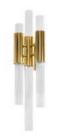

#### DRAYCOTT PENDANT

Draycott Tower was the reason to create the Draycott pendant. Its structure has 3 tubes like the original inspiration made in brass and crystal glass. Transmitting elegance and purity to every space, the reception or lobby areas can be a perfect place for this gorgeous masterpiece.

DRAYCOTT | pendant H 124 cm L 21,5 cm D 21,5 cm

WATERFALL ROUND | *suspension* H 59,4 cm Diam. 125 cm

GALA | *suspension* H 160 cm Diam. 142 cm

LIBERTY II | *suspension* H 100 cm Diam. 103 cm

LIBERTY | pendant H 70cm L 31 cm D 31 cm