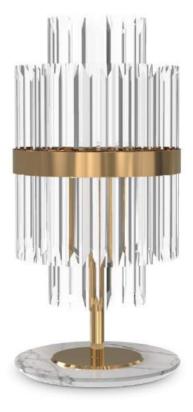

### EMPIRE FLOOR

A statement floor lamp that will light up every room with its exuberant shape. Inspired by our Empire family, the Empire floor is made of crystal glass and complemented by a gold plated brass vigorous standing.