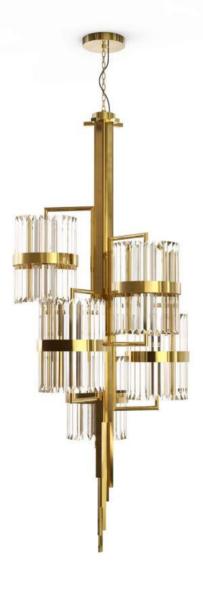

### EMPIRE XL CHANDELIER

With a closely egocentric attitude, the flamboyant Empire XL are conceived. Inspired in the Empire State Building, this new design has the extraordinary power to centralize any atmosphere and transform everything around it. The perfect piece to an exclusive ambience.

### EMPIRE CHANDELIER

Our Empire Chandelier is inspired by the stunning architecture of The Empire State Building. It's a masterpiece with an extravagant shape, capable of transforming every space into a stunning scenario. Due to its vigorous personality it creates an exclusive atmosphere.