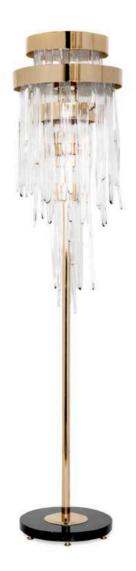

### EMPIRE FLOOR

A statement floor lamp that will light up every room with its exuberant shape. Inspired by our Empire family, the Empire floor is made of crystal glass and complemented by a gold plated brass vigorous standing.