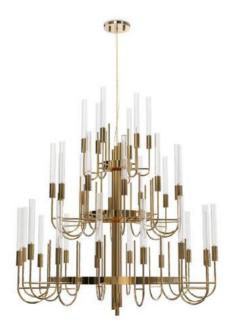

This masterpiece is the touch of luxury needed to create a prestigious ambiance whether it is exposed in a lounge or a hallway.

Combining the modern age and luxury, the Gala Chandelier is a revival experience from the palatial apogee. Made with brass and clear crystal glass, this imposing item is perfect for any entrance or ball room.

Designed from the soft blend of emotional yet beautiful lines the Gala Suspension is the perfect outcome of brass and crystal glass. A superb piece for timeless creations.

The opulent Gala Pendant is a sign of times. This everlasting light fits neatly into every ambiance. A superb piece tied by a single string.