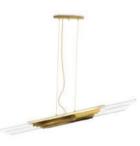

## EMPIRE PENDANT

Like a precious treasure, this noble and elegant pendant is an exceptional decorative element of the Empire's family, with a discrete side. Inspired by the Empire State Building created with brass and crystal glass, finished with gold plated, ideal to use with more than one piece.