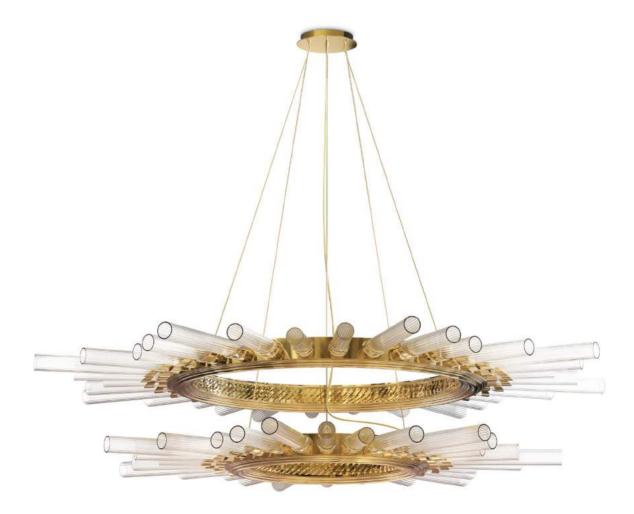

## EMPIRE PENDANT

Like a precious treasure, this noble and elegant pendant is an exceptional decorative element of the Empire's family, with a discrete side. Inspired by the Empire State Building created with brass and crystal glass, finished with gold plated, ideal to use with more than one piece.

TYCHO | *pendant* H 58 cm Diam. 33 cm

TRUMP | *suspension* H 40 cm Diam. 90 cm

PEARL | *suspension* H 273 cm Diam. 75 cm

EXPLOSION | *suspension* H 134 cm Diam. 71 cm

EMPIRE | *pendant* H 75 cm Diam. 30 cm