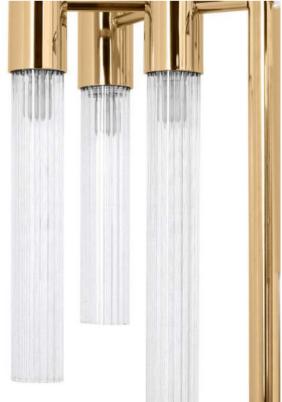

## EMPIRE PENDANT

Like a precious treasure, this noble and elegant pendant is an exceptional decorative element of the Empire's family, with a discrete side. Inspired by the Empire State Building created with brass and crystal glass, finished with gold plated, ideal to use with more than one piece.