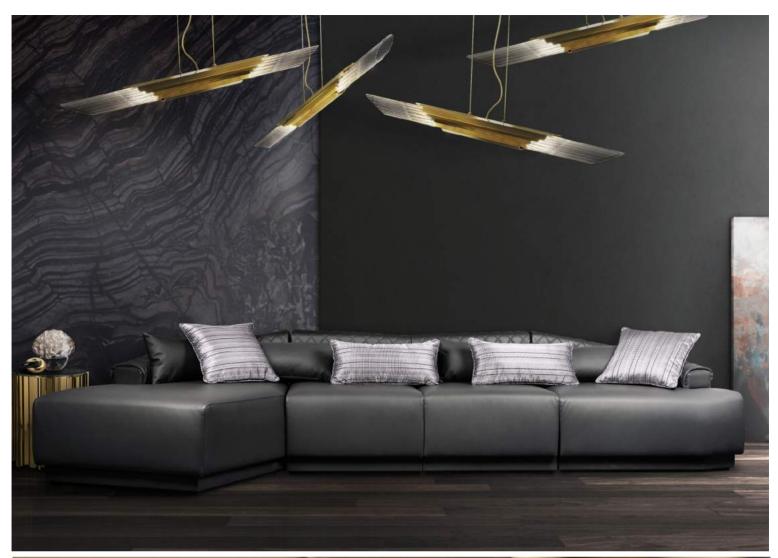

## WATERFALL RECTANGULAR SUSPENSION

Everything sparkles under this elegant work of art. This masterpiece made with gold plated brass combined with ribbed fine tubes of crystal glass brings a natural feeling of waterfalls to any space. The glamorous sensation of water in the tubes is handmade by glass master craftsman.