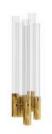

#### DRAYCOTT WALL

This lighting design was created to decorate the walls of your projects, with the best materials. Made with a simple tube of crystal glass and brass, this lighting design was created to decorate the walls of your project. Showing exuberance and simplicity at the same time, it's ideal to enlighten pieces of art like paintings or sculptures.