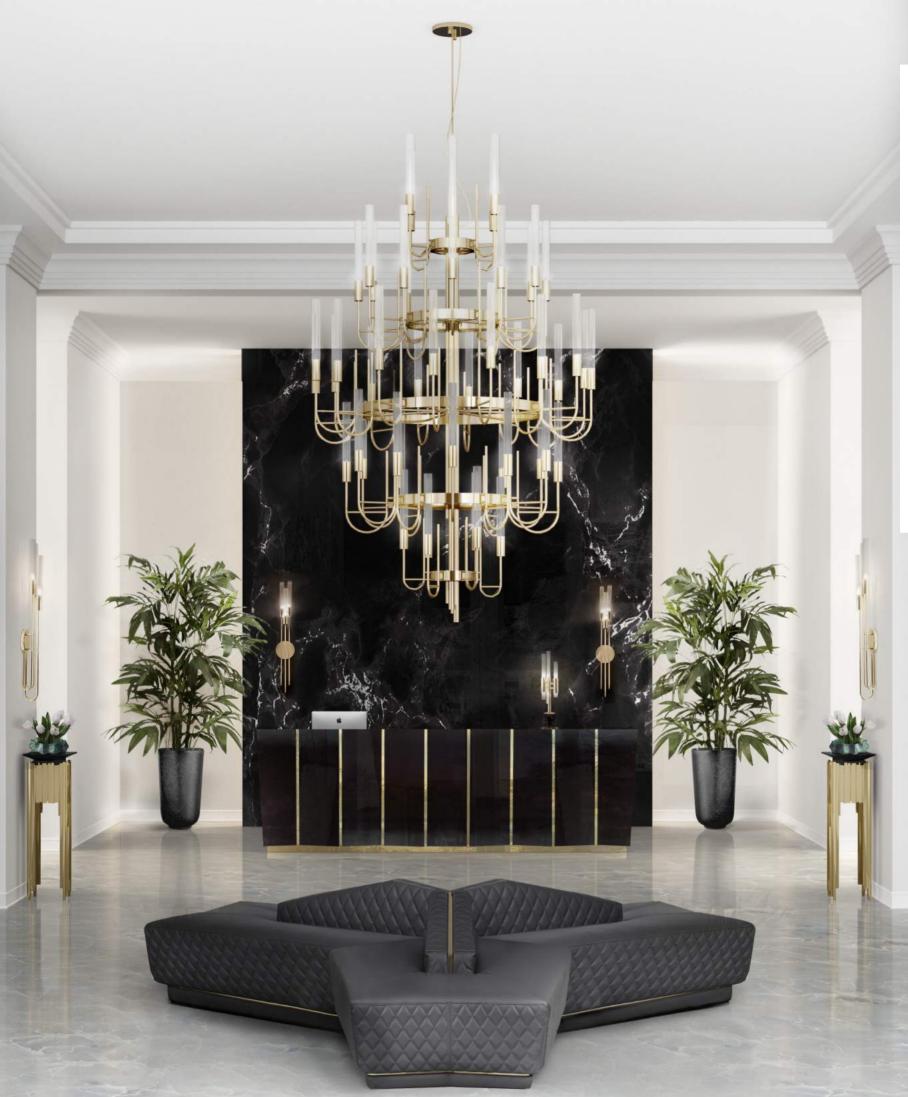

This masterpiece is the touch of luxury needed to create a prestigious ambiance whether it is exposed in a lounge or a hallway.

Combining the modern age and luxury, the Gala Chandelier is a revival experience from the palatial apogee. Made with brass and clear crystal glass, this imposing item is perfect for any entrance or ball room.

Designed from the soft blend of emotional yet beautiful lines the Gala Suspension is the perfect outcome of brass and crystal glass. A superb piece for timeless creations.

The opulent Gala Pendant is a sign of times. This everlasting light fits neatly into every ambiance. A superb piece tied by a single string.