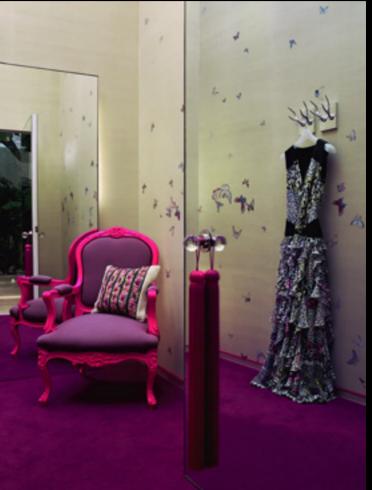

Jenny Packham

Matthew Williamson

Misha Nonoo

de Gournay Thomas Johnson George III (C 1760) Mirror (MR3) Above: Valois (M4B) finish. Opposite: Anjou (M5B) finish. Dimensions: 2050mmH × 950mmW

Tobacco Leaf design in standard design colours on Pearl porcelair