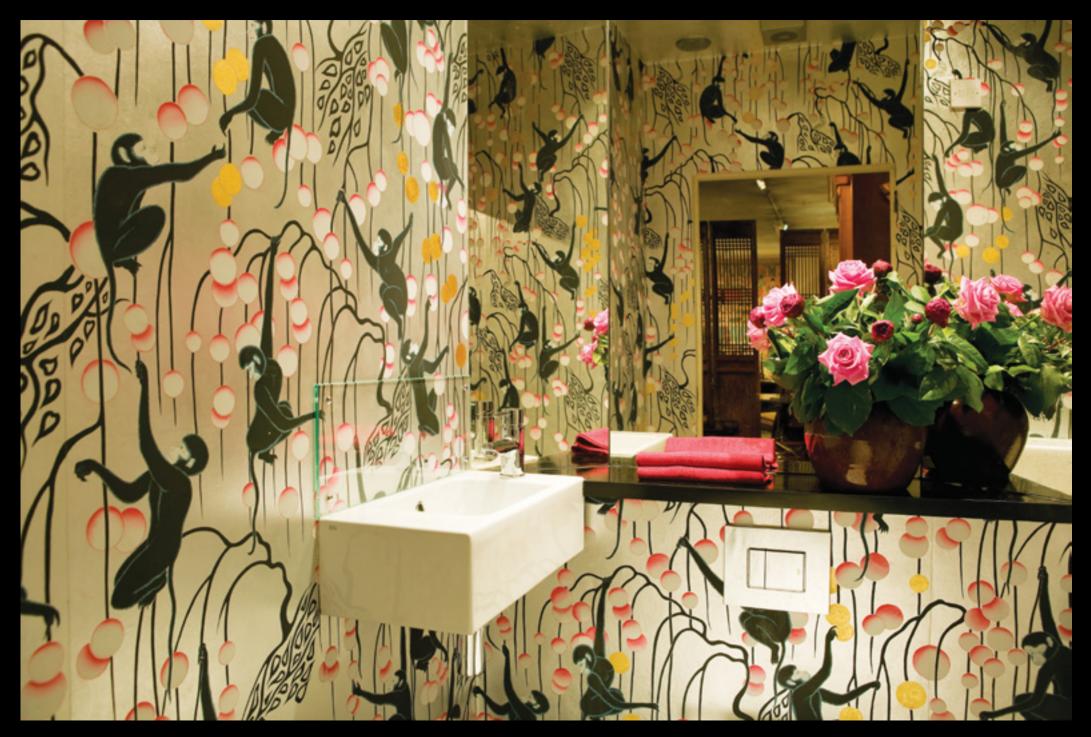

## Papiers Peints Panoramiques Collection

L'Eden wallpaper in Crystal Grey colourway on scenic paper. Haymarket Hotel, London

Deco Monkeys wallpaper in part custom colour on sterling silver gilded paper