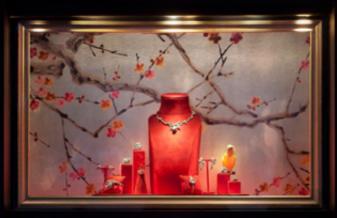

Jenny Packham

Matthew Williamson

Misha Nonoo

de Gournay Thomas Johnson George III (C 1760) Mirror (MR3) Above: Valois (M4B) finish. Opposite: Anjou (M5B) finish. Dimensions: 2050mmH × 950mmW

Tobacco Leaf design in standard design colours on Pearl porcelair