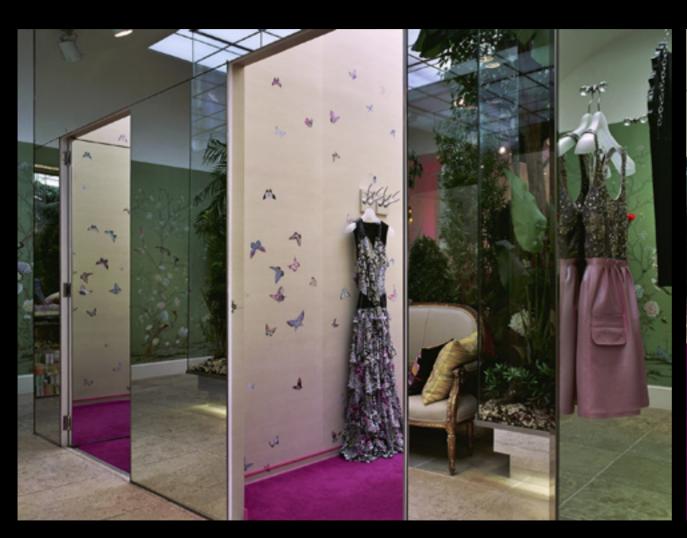

Jenny Packham

Matthew Williamson

Misha Nonoo

de Gournay Thomas Johnson George III (C 1760) Mirror (MR3) Above: Valois (M4B) finish. Opposite: Anjou (M5B) finish. Dimensions: 2050mmH × 950mmW

Tobacco Leaf design in standard design colours on Pearl porcelair