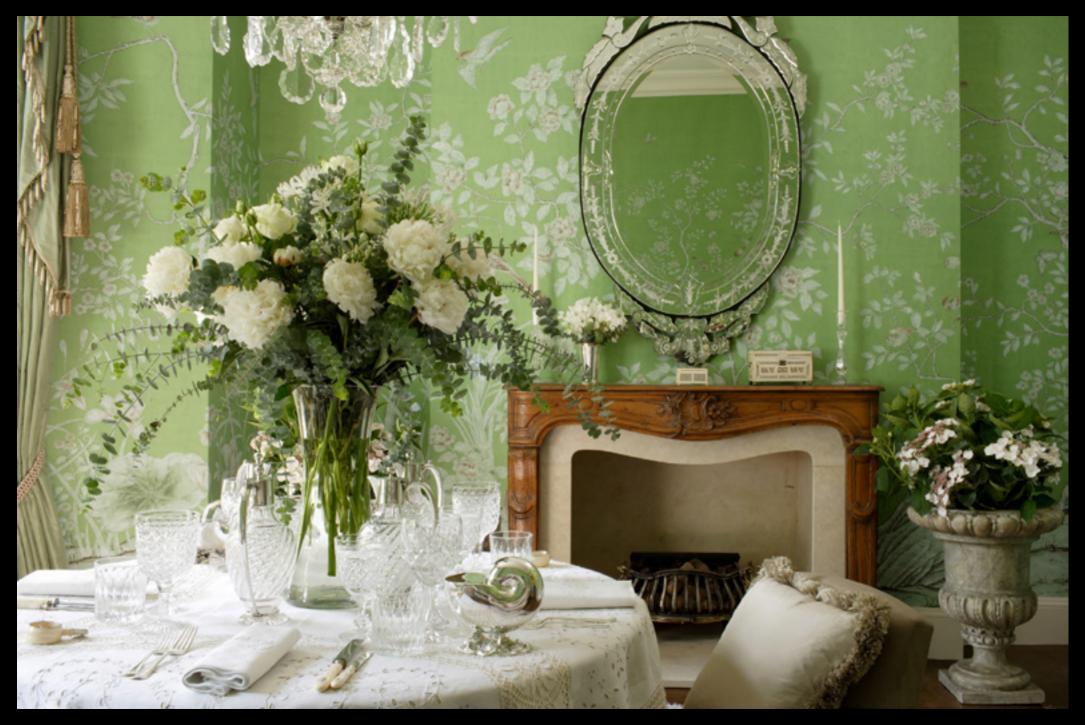

## Chinoiserie Collection

Badminton wallpaper in Standard colours on 12 Carat White Gold gilded silk

Japanese & Korean Collection