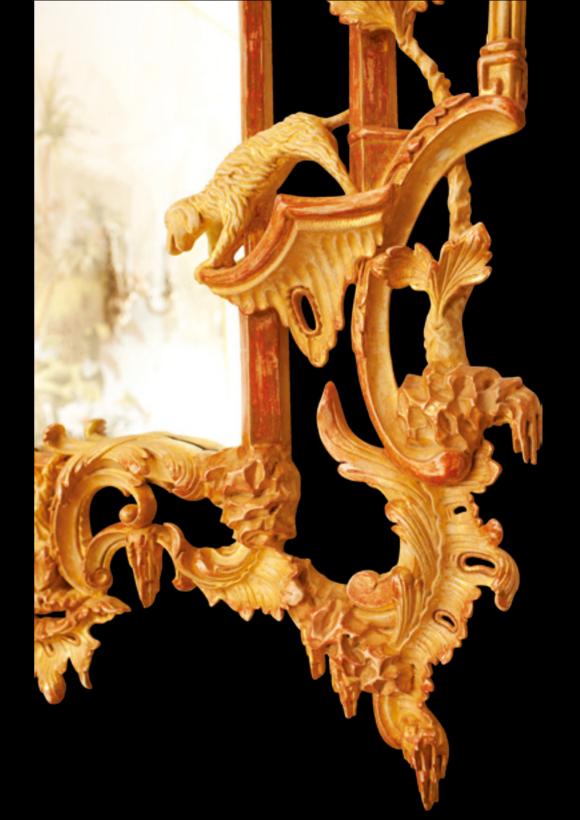

Jenny Packham

Matthew Williamson

Misha Nonoo

de Gournay Thomas Johnson George III (C 1760) Mirror (MR3) Above: Valois (M4B) finish. Opposite: Anjou (M5B) finish. Dimensions: 2050mmH × 950mmW

Tobacco Leaf design in standard design colours on Pearl porcelair