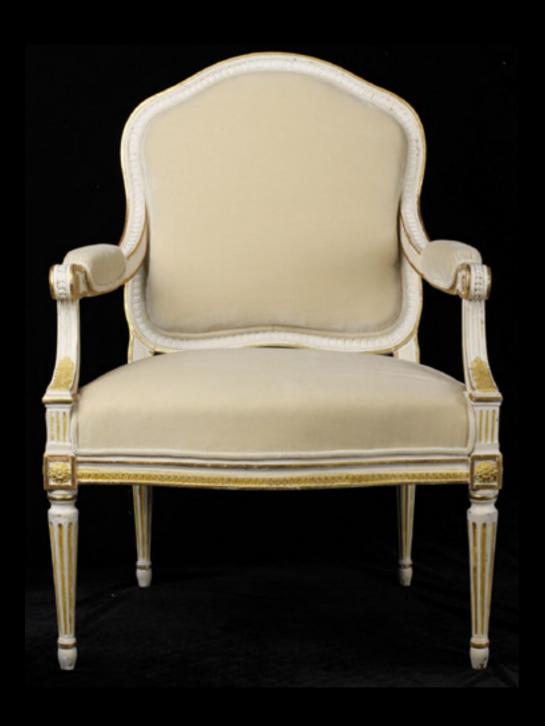

Jenny Packham

Matthew Williamson

Misha Nonoo

de Gournay Thomas Johnson George III (C 1760) Mirror (MR3) Above: Valois (M4B) finish. Opposite: Anjou (M5B) finish. Dimensions: 2050mmH × 950mmW

Tobacco Leaf design in standard design colours on Pearl porcelair