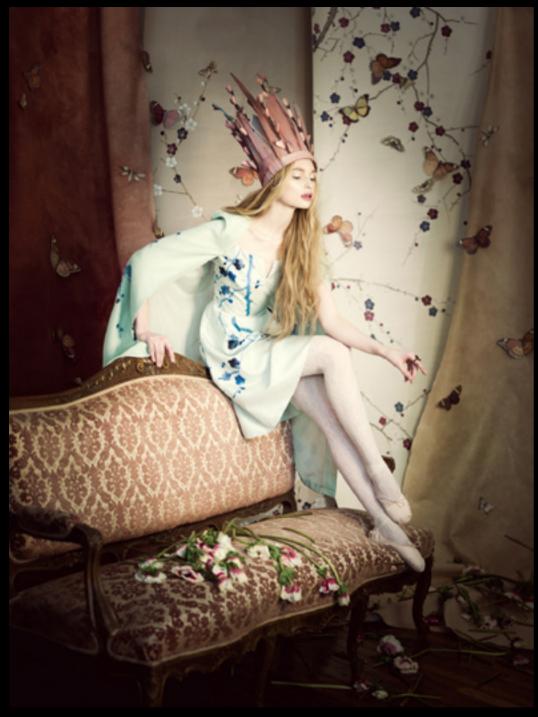

Jenny Packham

Matthew Williamson

Misha Nonoo

de Gournay Thomas Johnson George III (C 1760) Mirror (MR3) Above: Valois (M4B) finish. Opposite: Anjou (M5B) finish. Dimensions: 2050mmH × 950mmW

Tobacco Leaf design in standard design colours on Pearl porcelair