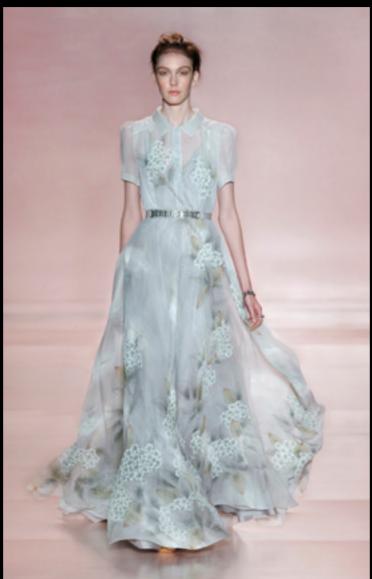

Jenny Packham

Matthew Williamson

Misha Nonoo

de Gournay Thomas Johnson George III (C 1760) Mirror (MR3) Above: Valois (M4B) finish. Opposite: Anjou (M5B) finish. Dimensions: 2050mmH × 950mmW

Tobacco Leaf design in standard design colours on Pearl porcelair