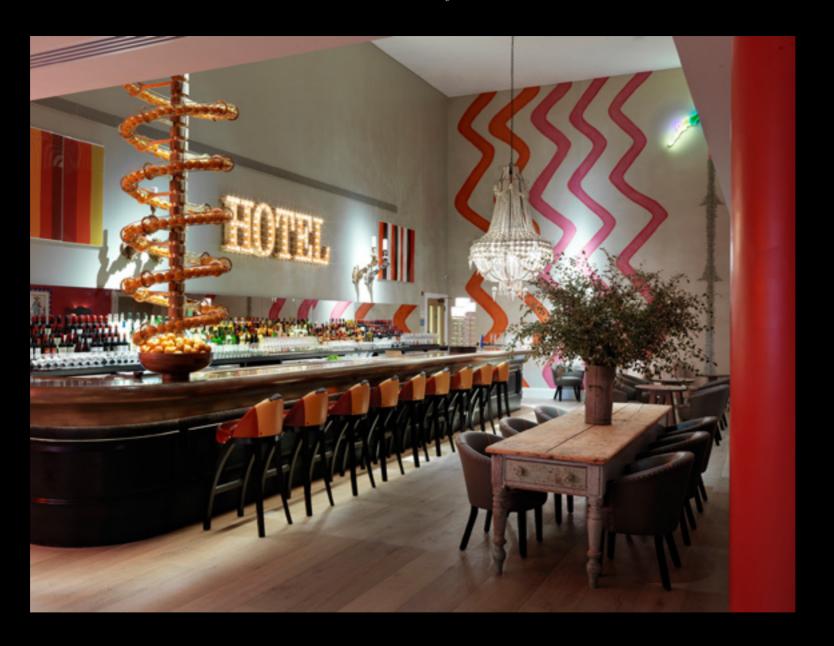

## Papiers Peints Panoramiques Collection

L'Eden wallpaper in Crystal Grey colourway on scenic paper. Haymarket Hotel, London

Deco Monkeys wallpaper in part custom colour on sterling silver gilded paper