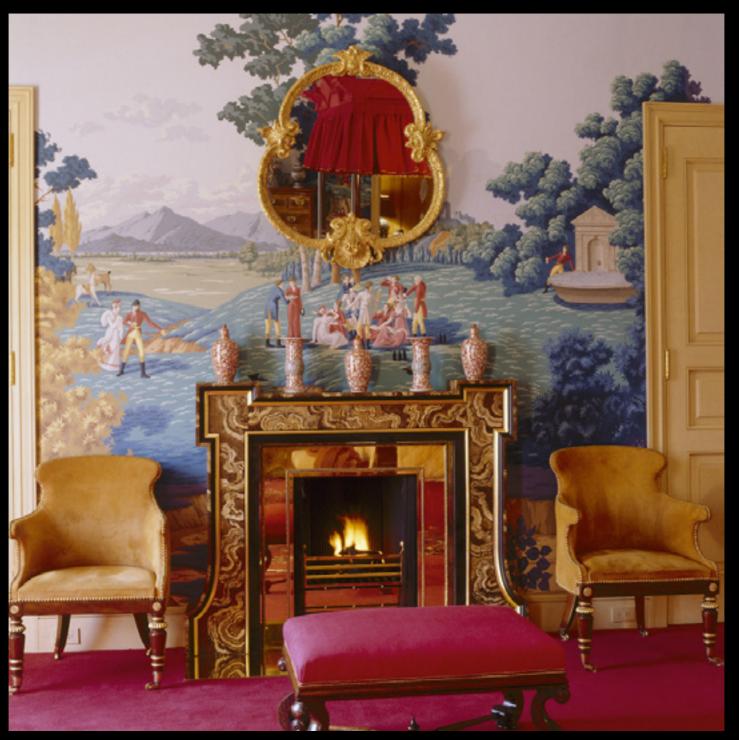

## Japanese & Korean Collection

Fishes wallpaper in Koi design colours on Edo Night painted xuan paper

Papiers Peints Panoramiques Collection

La Chasse de Compiegne in Jaquemart colourway on scenic paper. Design by John Stefanidis