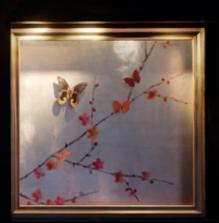

Jenny Packham

Matthew Williamson

Misha Nonoo

de Gournay Thomas Johnson George III (C 1760) Mirror (MR3) Above: Valois (M4B) finish. Opposite: Anjou (M5B) finish. Dimensions: 2050mmH × 950mmW

Tobacco Leaf design in standard design colours on Pearl porcelair