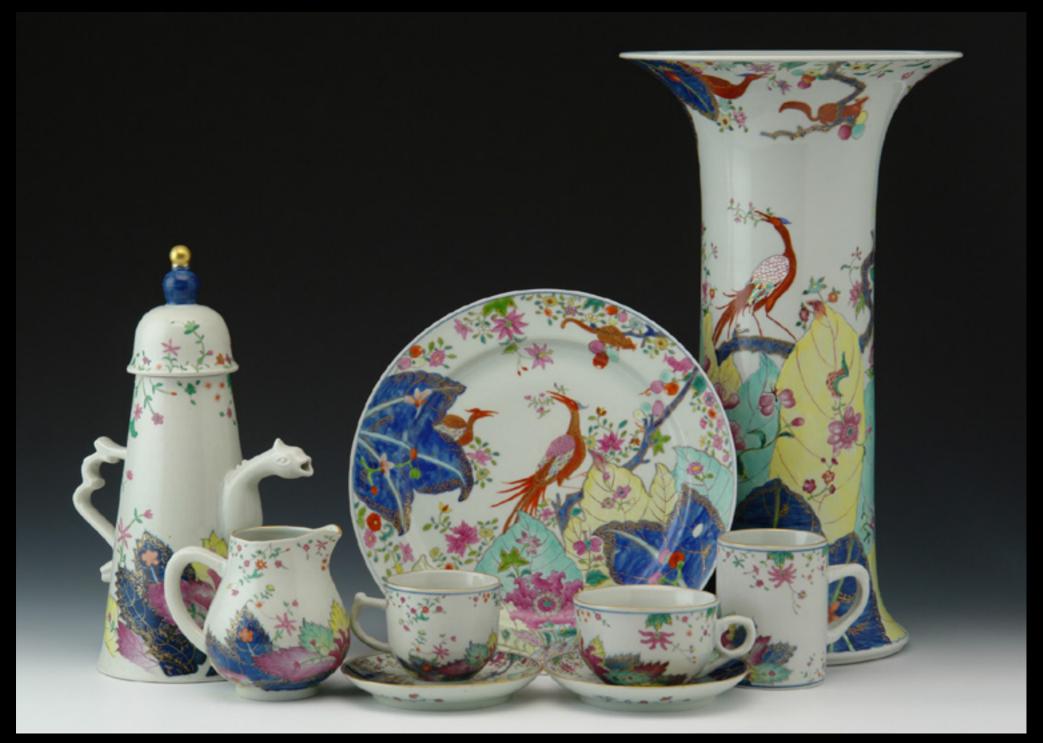

Jenny Packham

Matthew Williamson

Misha Nonoo

de Gournay Thomas Johnson George III (C 1760) Mirror (MR3) Above: Valois (M4B) finish. Opposite: Anjou (M5B) finish. Dimensions: 2050mmH × 950mmW

Tobacco Leaf design in standard design colours on Pearl porcelair