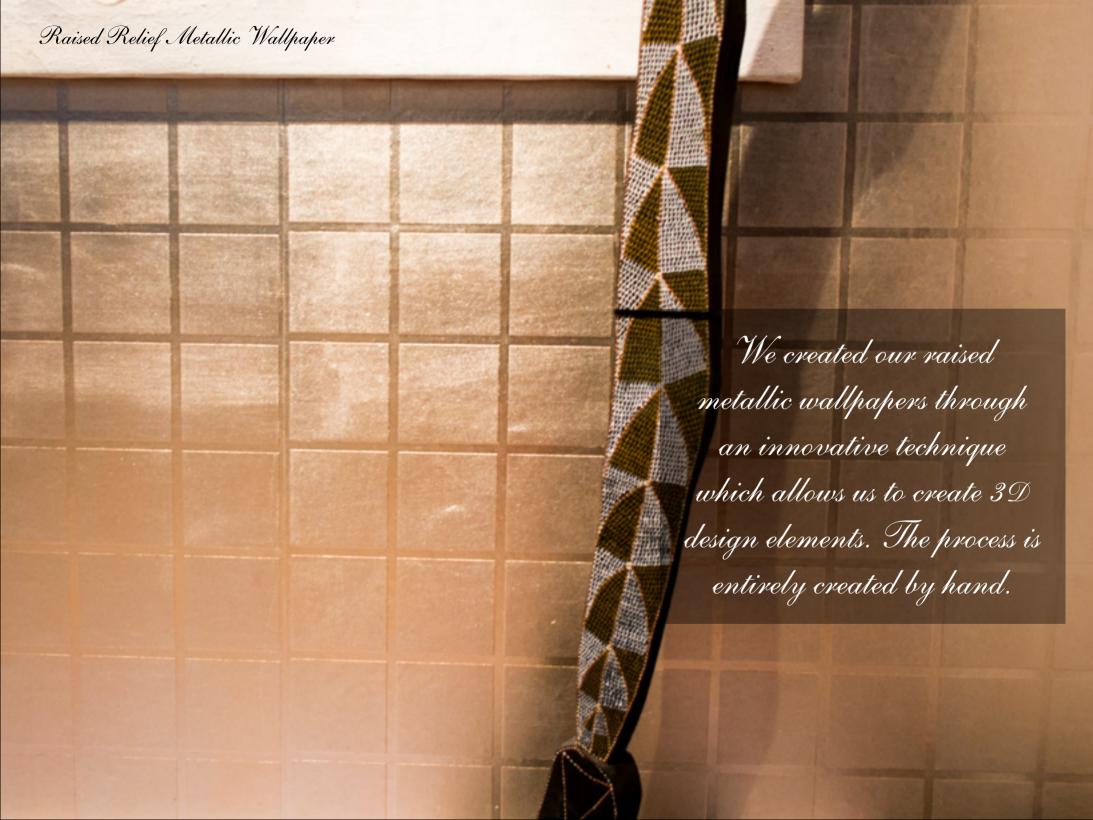

Aruba design in Original colourway hand painted on dyed paper. Photography by Natalie Dinham. Stylist Tara Craig

White Metal gilded paper Image courtesy of Giorgetti SpA

Old Gold gilded paper with Pearlescent antiquing Bathroom designed by David Carter Interior Design - Photography by Marc Rogoff