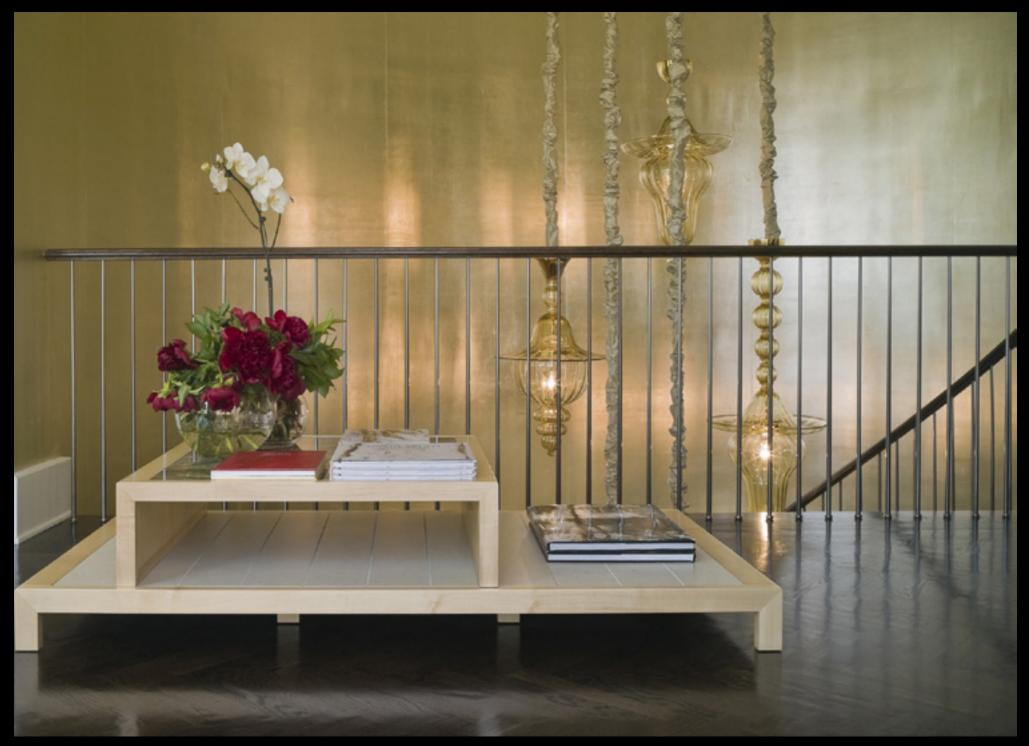

Aruba design in Original colourway hand painted on dyed paper. Photography by Natalie Dinham. Stylist Tara Craig

White Metal gilded paper Image courtesy of Giorgetti SpA

Old Gold gilded paper with Pearlescent antiquing Bathroom designed by David Carter Interior Design - Photography by Marc Rogoff