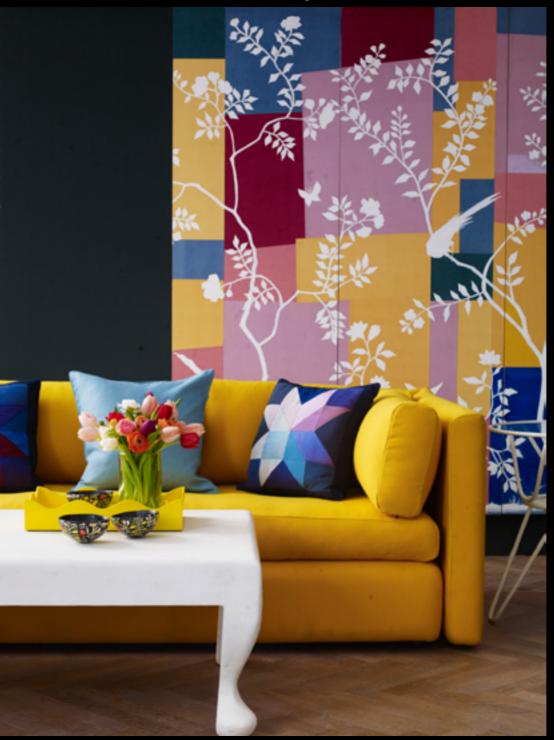

Aruba design in Original colourway hand painted on dyed paper. Photography by Natalie Dinham. Stylist Tara Craig

White Metal gilded paper Image courtesy of Giorgetti SpA

Old Gold gilded paper with Pearlescent antiquing Bathroom designed by David Carter Interior Design - Photography by Marc Rogoff