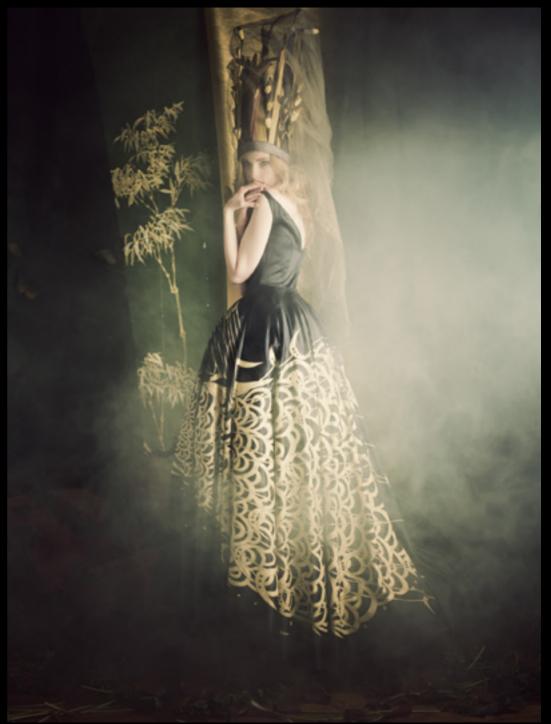

Jenny Packham

Matthew Williamson

Misha Nonoo

de Gournay Thomas Johnson George III (C 1760) Mirror (MR3) Above: Valois (M4B) finish. Opposite: Anjou (M5B) finish. Dimensions: 2050mmH × 950mmW

Tobacco Leaf design in standard design colours on Pearl porcelair