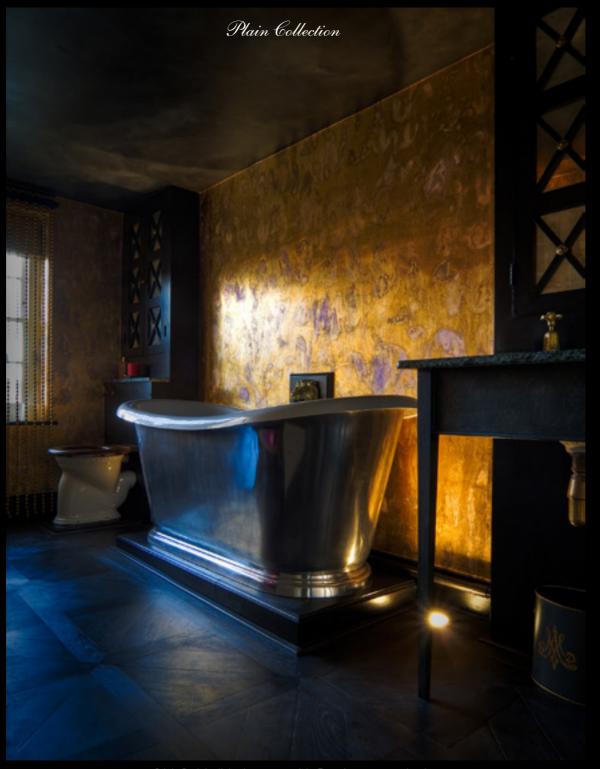

Aruba design in Original colourway hand painted on dyed paper. Photography by Natalie Dinham. Stylist Tara Craig

White Metal gilded paper Image courtesy of Giorgetti SpA

Old Gold gilded paper with Pearlescent antiquing Bathroom designed by David Carter Interior Design - Photography by Marc Rogoff