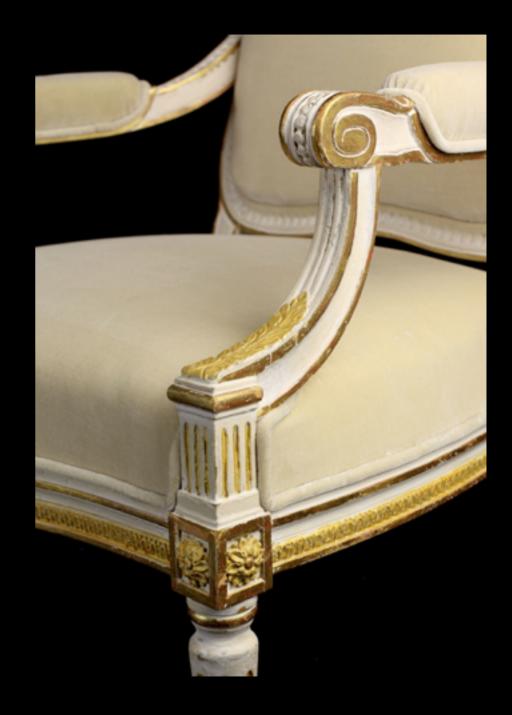

Jenny Packham

Matthew Williamson

Misha Nonoo

de Gournay Thomas Johnson George III (C 1760) Mirror (MR3) Above: Valois (M4B) finish. Opposite: Anjou (M5B) finish. Dimensions: 2050mmH × 950mmW

Tobacco Leaf design in standard design colours on Pearl porcelair