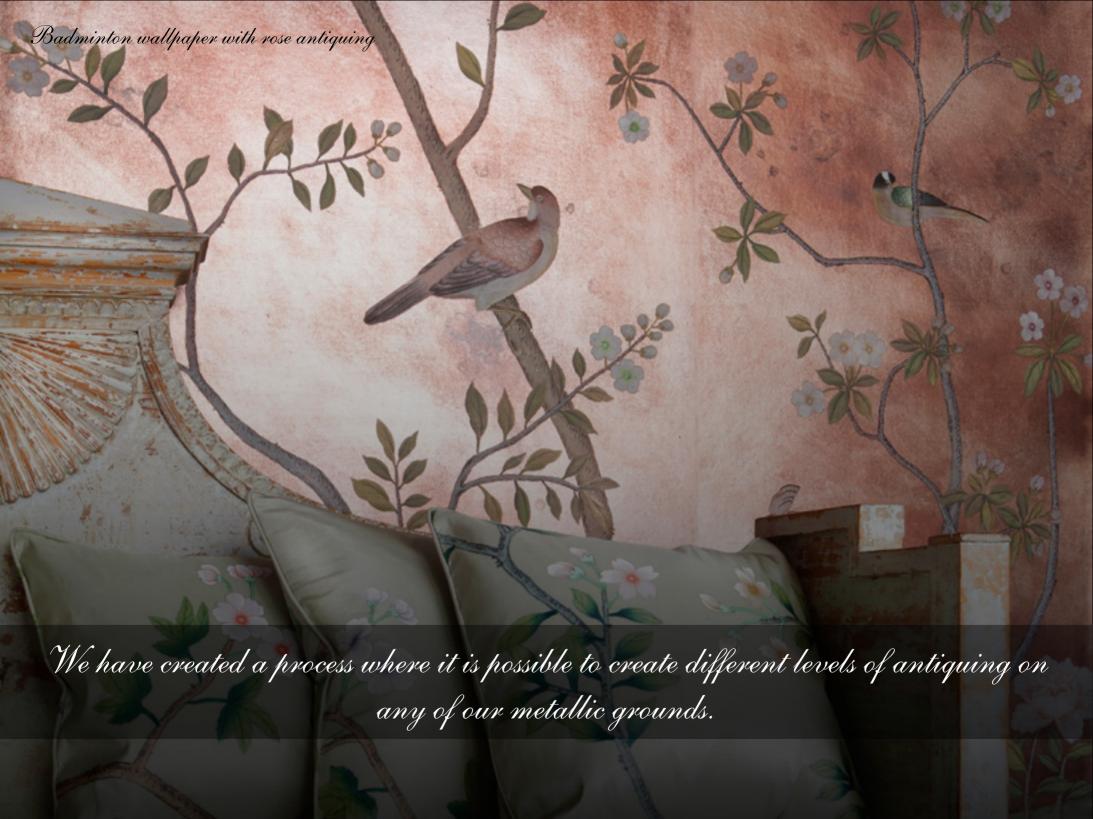

## Chinoiserie Collection

Badminton wallpaper in Standard colours on 12 Carat White Gold gilded silk

Japanese & Korean Collection