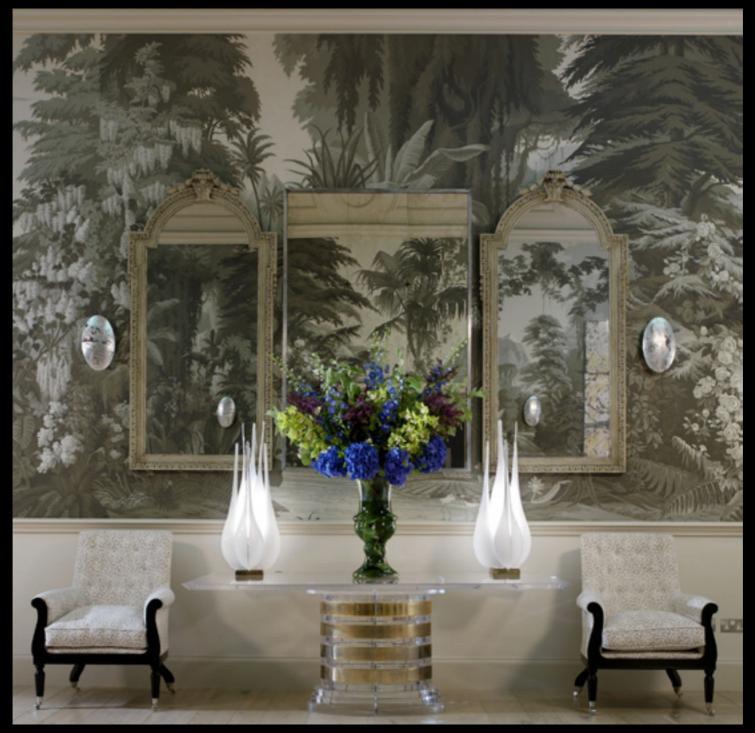

## Papiers Peints Panoramiques Collection

L'Eden wallpaper in Crystal Grey colourway on scenic paper. Haymarket Hotel, London

Deco Monkeys wallpaper in part custom colour on sterling silver gilded paper