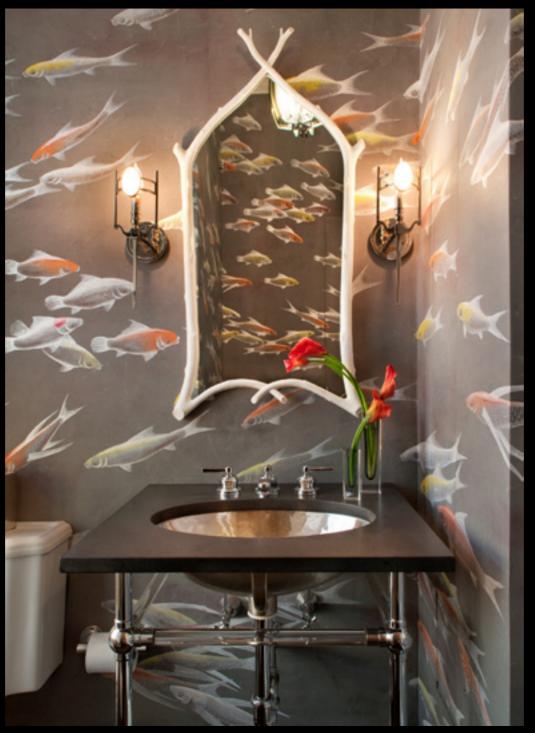

## Japanese & Korean Collection

Fishes wallpaper in Koi design colours on Edo Night painted xuan paper

Papiers Peints Panoramiques Collection

La Chasse de Compiegne in Jaquemart colourway on scenic paper. Design by John Stefanidis