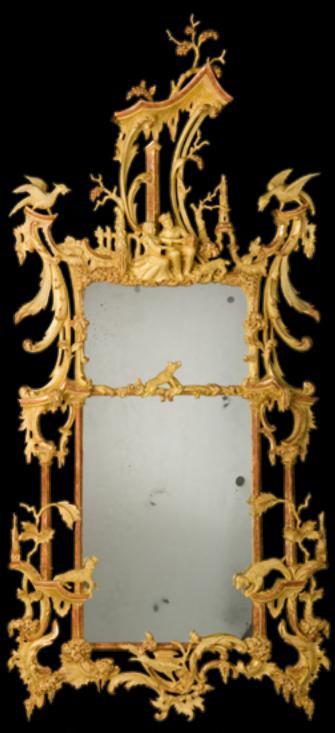

Jenny Packham

Matthew Williamson

Misha Nonoo

de Gournay Thomas Johnson George III (C 1760) Mirror (MR3) Above: Valois (M4B) finish. Opposite: Anjou (M5B) finish. Dimensions: 2050mmH × 950mmW

Tobacco Leaf design in standard design colours on Pearl porcelair