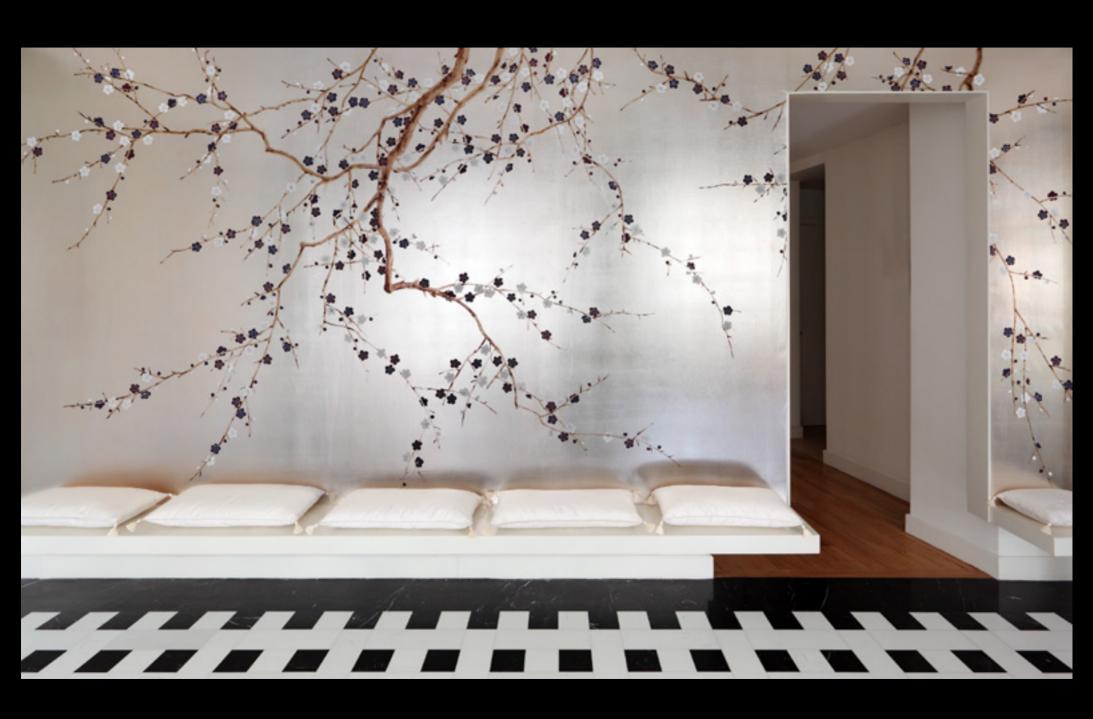

## Chinoiserie Collection

Badminton wallpaper in Standard colours on 12 Carat White Gold gilded silk

Japanese & Korean Collection