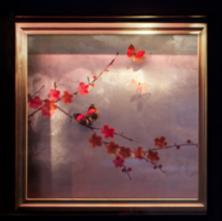

Jenny Packham

Matthew Williamson

Misha Nonoo

de Gournay Thomas Johnson George III (C 1760) Mirror (MR3) Above: Valois (M4B) finish. Opposite: Anjou (M5B) finish. Dimensions: 2050mmH × 950mmW

Tobacco Leaf design in standard design colours on Pearl porcelair